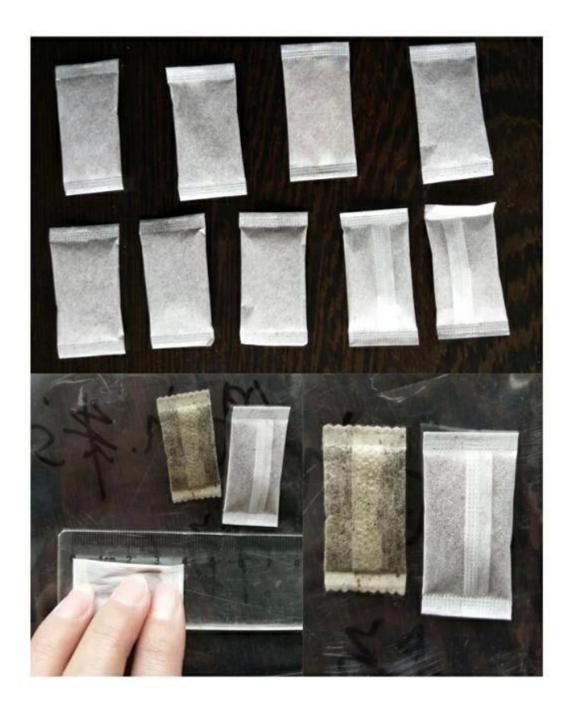

# **Application:**

For granules of snus or packing of bolus of snus in sachet.

DESSION is a modern packaging equipment solution provider integrating R&D, production and sales. Since the establishment of the company, with the continuous exploration, research and application of advanced technology, the company's development has begun Solle, with an innovative team of professional and technical personnel, engineers, sales and after acties service personnel. As successful, developd an number of tarefes of packaging machinery and related equipment, workly It is used in food, modical supples, hotel supples, daily packaging, With advanced engineering design technology and high-quality equipment system, the equipment is out. The mouth has reached the Molde East, Southeas Als, Europe, America, South Africa and other countries and regions, and has been well received by users all over the word.