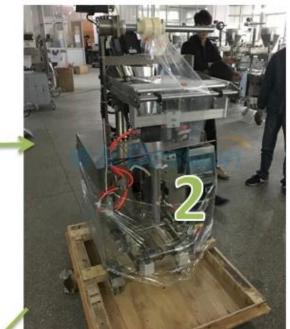

# Packing Procedure

1. Put the machine on the carton

2. Wrapping the machine

3. Sealing the carton

4. Waiting for shipping

Snus pouch packaging machine price