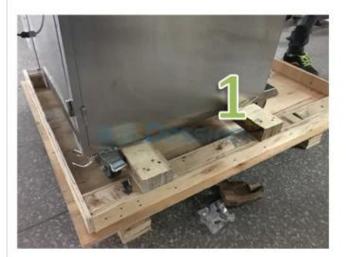

# Packing Procedure

1. Put the machine on the carton

2. Wrapping the machine

3. Sealing the carton

4. Waiting for shipping

Snus pouch packaging machine price