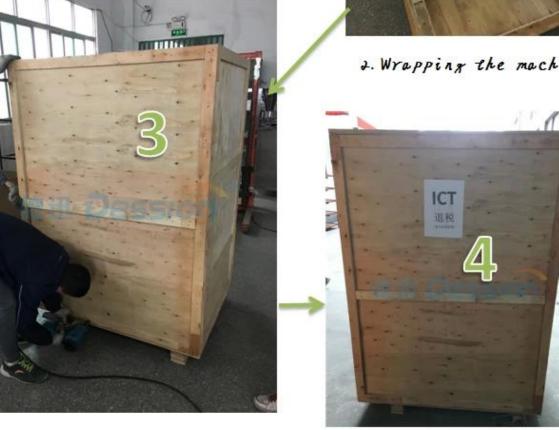

# Packing Procedure

1. Put the machine on the carton

2. Wrapping the machine

3. Sealing the carton

4. Waiting for shipping

Snus pouch packaging machine price