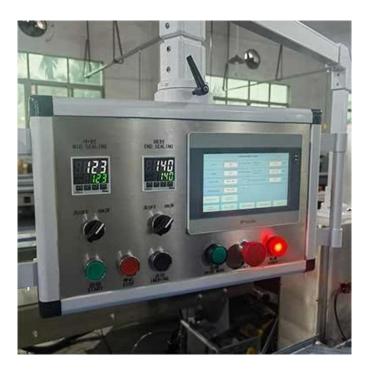

# < MACHINE ADVANTAGES >

The DS-350X features a new design, combining aesthetics with a more reasonable and advanced structure.

The machine is equipped with an imported PLC computer control system and color touch screen, ensuring easy and intuitive operation.

Easy Control Touch Screen (Downgraded)Large size touch screen control, easy and clarity.