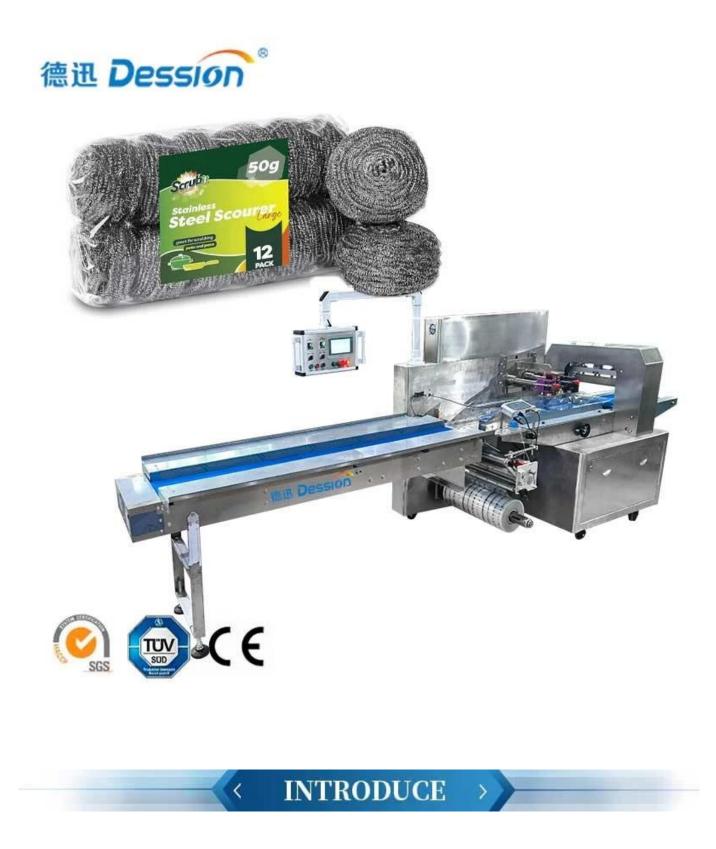

# Stainless Steel Scourers packaging machine pillow packaging machine

With a focus on innovation, this machine boasts a sleek design, advanced

technology, and superior performance. It is a multi-functional packaging powerhouse catering to various industries, ensuring efficiency, ease of operation, and durability.

# < MACHINE ADVANTAGES >

The DS-350X features a new design, combining aesthetics with a more reasonable and advanced structure.

The machine is equipped with an imported PLC computer control system and color touch screen, ensuring easy and intuitive operation.

The imported film transport system and color standard sensor guarantee accurate positioning, producing excellent and beautiful packaging.

Multiple automatic alarm protection functions minimize damage, ensuring the machine's longevity and reducing maintenance requirements. The machine offers a range of bag shapes, including pillow bags, pockets, and hole bags, providing flexibility to meet diverse packaging requirements.