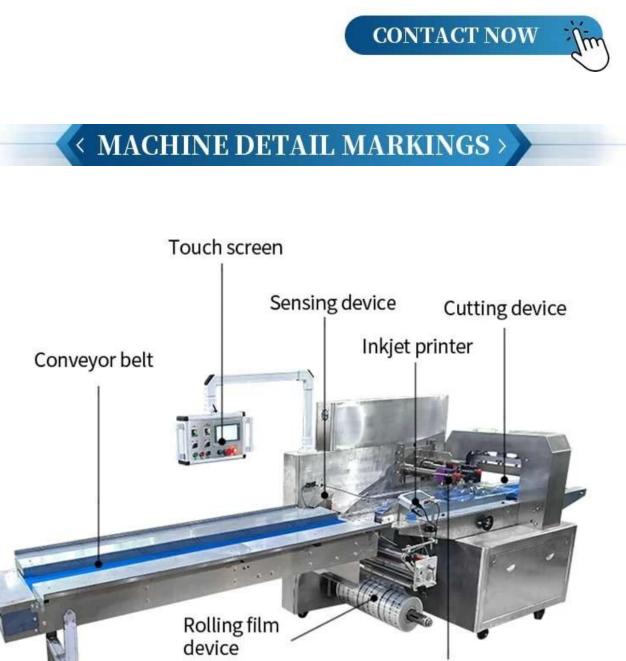

Middle sealing device

<

#### **External Film Placement**

Using external film placement structure, packaging film installation is more simple, more quickly.

**Bag Making Device** 

Automatic roll film forming bag shape, flexible and convenient.

#### **Eye Mark Sensor**

The eye mark sensor can accurately track the color code, so that each bag is cut out evenly and symmetrically.

**Power Supply** 

Electronic control module, all controls are programmed by the software and maintenance convenience.

**End sealing & Harp Knife Block** 

Rotate the constant temperature sealing cutter,seal the front and back end of the packaging products, avoid the closing position of the edge or hole.

**Touch Screen** 

Easy Control Touch Screen (Downgraded)Large size touch screen control, easy and clarity.