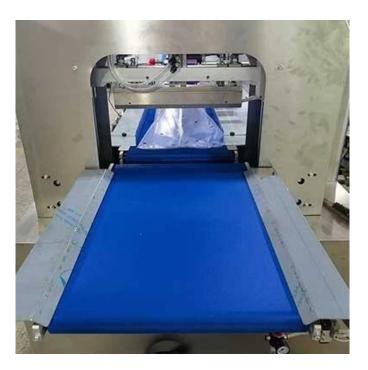

Middle sealing device

<

#### **External Film Placement**

Using external film placement structure, packaging film installation is more simple, more quickly.

**Bag Making Device** 

Automatic roll film forming bag shape, flexible and convenient.

#### **Eye Mark Sensor**

The eye mark sensor can accurately track the color code, so that each bag is cut out evenly and symmetrically.

**Power Supply** 

Electronic control module, all controls are programmed by the software and maintenance convenience.

**End sealing & Harp Knife Block** 

Rotate the constant temperature sealing cutter,seal the front and back end of the packaging products, avoid the closing position of the edge or hole.

**Touch Screen** 

Easy Control Touch Screen (Downgraded)Large size touch screen control, easy and clarity.