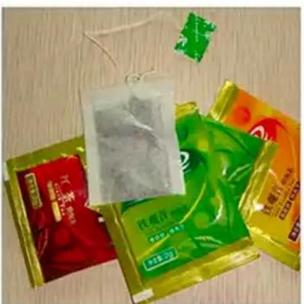

#### State-of-the-Art Fully Automatic Green Tea Packaging Machine











### **INTRODUCE**

Full automatic tea packing machine is suitable for packaging the inner and outer bags of small particulate materials, such as tea, herbal tea,

health tea grass-root type, etc. Continuous pull film movement, simple structure, Economic, and practical.

# <APPLICATION SCENARIOS >>











# < MACHINE ADVANTAGES >>

- 1. Imported PLC touch type 7-inch large screen.
- 2. Packaging and sealing intelligent temperature control display, with temperature adjustable at will.

- 3. High-precision measuring cup cutting, with an accuracy of up to
- 4. Installation and composition of imported components, with an 8-10 years service life.
- 5. The intelligent film-loading device adopts multiple film rolling shafts, ensuring stable film feeding, smooth film pulling, and no wrinkles.
- 6. Intelligent alarm system: if a malfunction occurs, the screen will display, making troubleshooting easier.
- 7. Before shipment, use similar products to test the machine to ensure it is 100% normal and meets the customer's product requirements.



### < MACHINE DETAIL MARKINGS >

# **MACHANICAL STRUCTUR