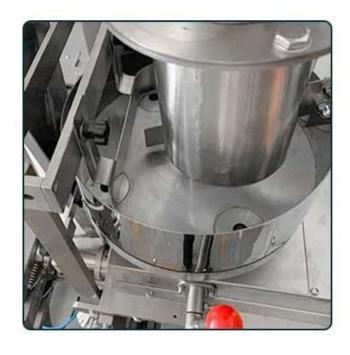

# 01 FEEDING HOPPER

Stainless steel 304 material.

Food grade, smooth surface.

Big capacity

02 FEEDING TRAY

Messuring cup type design is tomake the feeding evenly.Moreover, the feeding speed isvery fast.

# 03