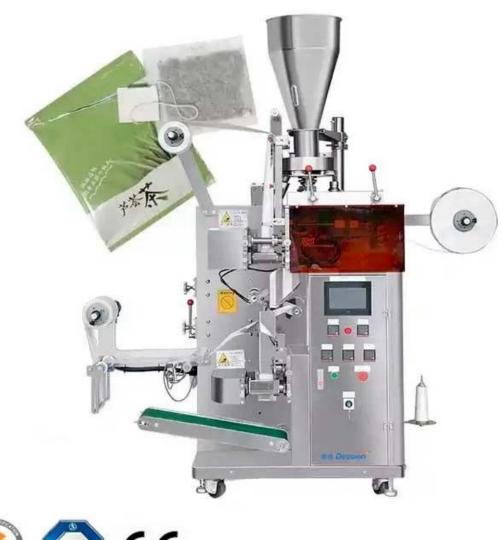

#### State-of-the-Art Fully Automatic Green Tea Packaging Machine

### **INTRODUCE**

Full automatic tea packing machine is suitable for packaging the inner and outer bags of small particulate materials, such as tea, herbal tea,

health tea grass-root type, etc. Continuous pull film movement, simple structure, Economic, and practical.

# < MACHINE ADVANTAGES >>

- 1. Imported PLC touch type 7-inch large screen.
- 2. Packaging and sealing intelligent temperature control display, with temperature adjustable at will.

- 3. High-precision measuring cup cutting, with an accuracy of up to
- 4. Installation and composition of imported components, with an 8-10 years service life.
- 5. The intelligent film-loading device adopts multiple film rolling shafts, ensuring stable film feeding, smooth film pulling, and no wrinkles.
- 6. Intelligent alarm system: if a malfunction occurs, the screen will display, making troubleshooting easier.
- 7. Before shipment, use similar products to test the machine to ensure it is 100% normal and meets the customer's product requirements.