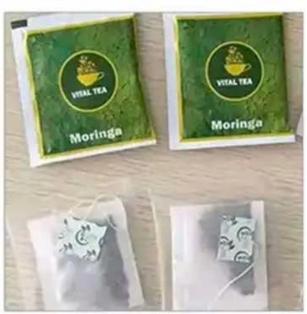

#### State-of-the-Art Fully Automatic Green Tea Packaging Machine











### **INTRODUCE**

Full automatic tea packing machine is suitable for packaging the inner and outer bags of small particulate materials, such as tea, herbal tea,

health tea grass-root type, etc. Continuous pull film movement, simple structure, Economic, and practical.

# <APPLICATION SCENARIOS >>











# < MACHINE ADVANTAGES >>

- 1. Imported PLC touch type 7-inch large screen.
- 2. Packaging and sealing intelligent temperature control display, with temperature adjustable at will.

- 3. High-precision measuring cup cutting, with an accuracy of up to
- 4. Installation and composition of imported components, with an 8-10 years service life.
- 5. The intelligent film-loading device adopts multiple film rolling shafts, ensuring stable film feeding, smooth film pulling, and no wrinkles.
- 6. Intelligent alarm system: if a malfunction occurs, the screen will display, making troubleshooting easier.
- 7. Before shipment, use similar products to test the machine to ensure it is 100% normal and meets the customer's product requirements.



### < MACHINE DETAIL MARKINGS >

# **MACHANICAL STRUCT