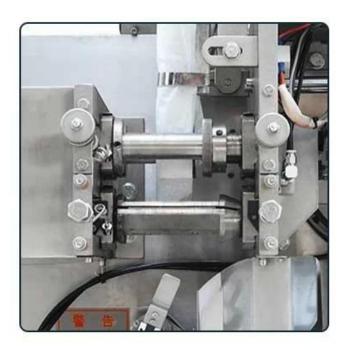

# 03

#### LINE FEEDING

Combine label with rope byheating, then convey the finishedline to the inner bag and hot seathem together.