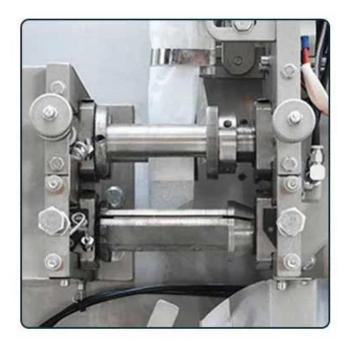

# 03

#### LINE FEEDING

Combine label with rope byheating, then convey the finishedline to the inner bag and hot seathem together.