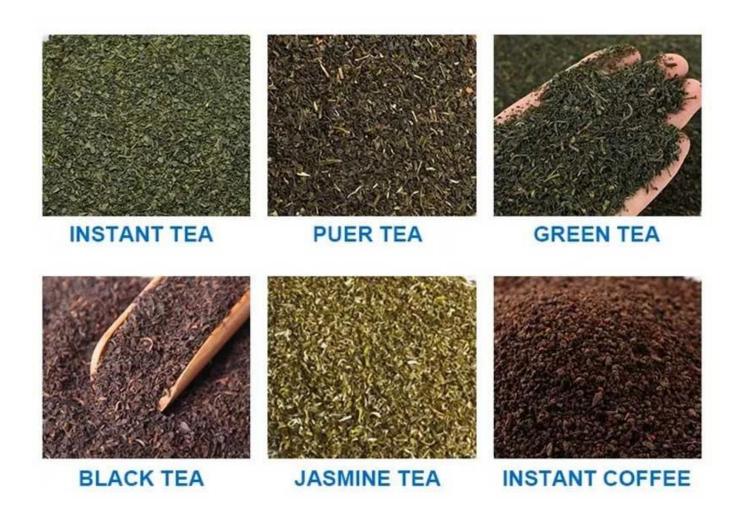

#### State-of-the-Art Fully Automatic Green Tea Packaging Machine











### **INTRODUCE**

Full automatic tea packing machine is suitable for packaging the inner and outer bags of small particulate materials, such as tea, herbal tea,

health tea grass-root type, etc. Continuous pull film movement, simple structure, Economic, and practical.

# <APPLICATION SCENARIOS >>











# < MACHINE ADVANTAGES >>

- 1. Imported PLC touch type 7-inch large screen.
- 2. Packaging and sealing intelligent temperature control display, with temperature adjustable at will.

- 3. High-precision measuring cup cutting, with an accuracy of up to
- 4. Installation and composition of imported components, with an 8-10 years service life.
- 5. The intelligent film-loading device adopts multiple film rolling shafts, ensuring stable film feeding, smooth film pulling, and no wrinkles.
- 6. Intelligent alarm system: if a malfunction occurs, the screen will display, making troubleshooting easier.
- 7. Before shipment, use similar products to test the machine to ensure it is 100% normal and meets the customer's product requirements.



### < MACHINE DETAIL MARKINGS >

# **MACHANICAL