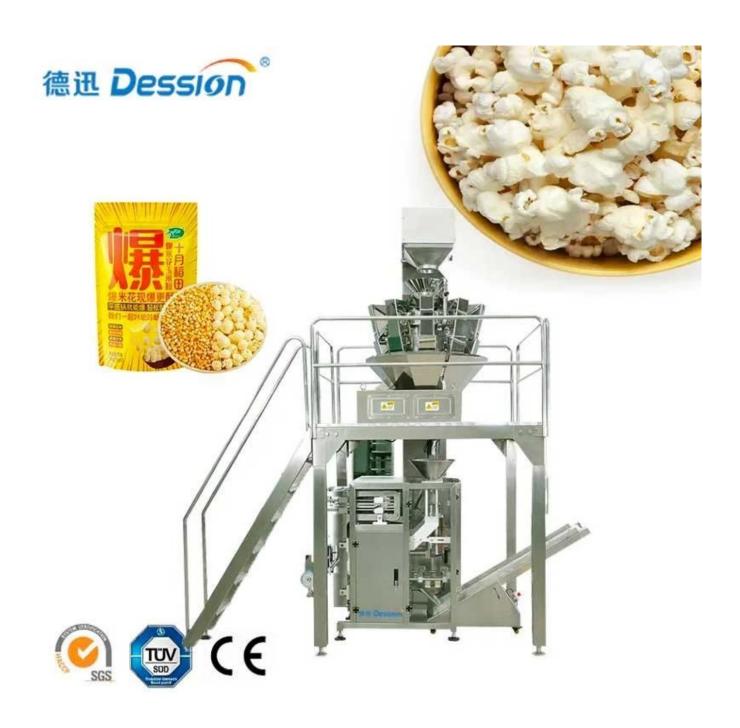

### **State-of-the-Art Machine for Nuts Packing From China Factory**

### INTRODUCE

Multi-heads weigher popcorn puffy food packing machine is specially designed for packaging granular materials. This unit is equipped with a

linear or multi-head weighing machine, which can package various granules and is widely used in biscuits, potato chips, nuts, coffee beans, Fried peas, Trail Mix, Roasted snacks, bear biscuits, seeds, baked goods, rice, cereals, beans and bulk foods.

### < MACHINE ADVANTAGES >>

- 1. Vibration feeder (Stainless steel), volume 300 L
- 2. Z-shape Bucket elevator (Stainless steel), Bucket volume 1.8 L, Capacity 4-6.5 m3/H
- 3. Working platform (Stainless steel), Size: 2000x2000x1000 mm
- 4. Multi-head weigher 10-head, Hopper: 1.6 L, Hopper with dimpled surface
- 5. High-speed vertical form fill and seal machine TY-H-420 Speed up to 80 bags/min (to make empty bags)

Bag size: W 50-230 mm, L 60-200 mm

Speed: 60BPM

Control system: PLC with touchscreen interface

Packing materials: Any heat-melt-cut sealing materials such as

BOPP, OPP/PE etc.

With Gusseted device

- 6. Output conveyor 18" (Stainless steel) 400 mm dinitrogen machine
- 7. It can stock ten disposals, and it is simple to change variety.
- 8. Sever motor drawing film, position accurately.

- 9. Temperature independent control system, precision gets to  $\pm 1^{\circ}$ C.
- 10. Horizontal, vertical temperature control, suitable for various complex PE film packing materials.