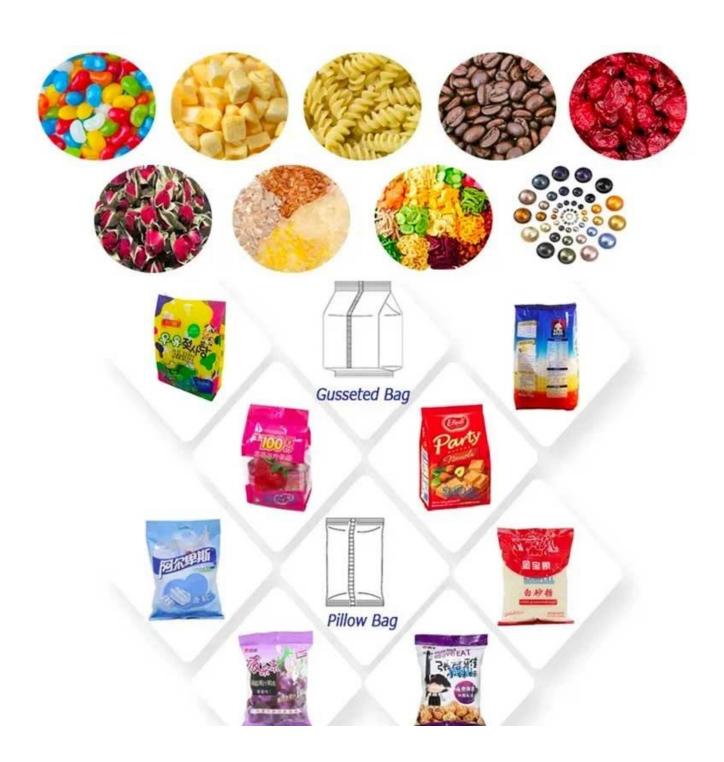

### **State-of-the-Art Machine for Nuts Packing From China Factory**



### INTRODUCE

Multi-heads weigher popcorn puffy food packing machine is specially designed for packaging granular materials. This unit is equipped with a

linear or multi-head weighing machine, which can package various granules and is widely used in biscuits, potato chips, nuts, coffee beans, Fried peas, Trail Mix, Roasted snacks, bear biscuits, seeds, baked goods, rice, cereals, beans and bulk foods.

### < APPLICATION SCENARIOS >>



### < MACHINE ADVANTAGES >>

- 1. Vibration feeder (Stainless steel), volume 300 L
- 2. Z-shape Bucket elevator (Stainless steel), Bucket volume 1.8 L, Capacity 4-6.5 m3/H
- 3. Working platform (Stainless steel), Size: 2000x2000x1000 mm
- 4. Multi-head weigher 10-head, Hopper: 1.6 L, Hopper with dimpled surface
- 5. High-speed vertical form fill and seal machine TY-H-420 Speed up to 80 bags/min (to make empty bags)

Bag size: W 50-230 mm, L 60-200 mm

Speed: 60BPM

Control system: PLC with touchscreen interface

Packing materials: Any heat-melt-cut sealing materials such as

BOPP, OPP/PE etc.

With Gusseted device

- 6. Output conveyor 18" (Stainless steel) 400 mm dinitrogen machine
- 7. It can stock ten disposals, and it is simple to change variety.
- 8. Sever motor drawing film, positi