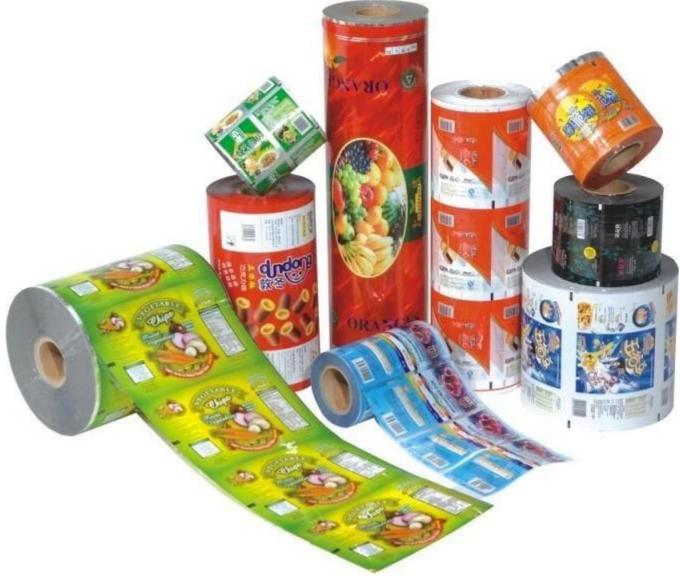

# **Package Materials**

Packaging material can be PE/polyethylene,PE/aluminum plating, pet/PE, pp, and other heat sealing packaging materials, etc. (Film thickness: 4C - 15C)