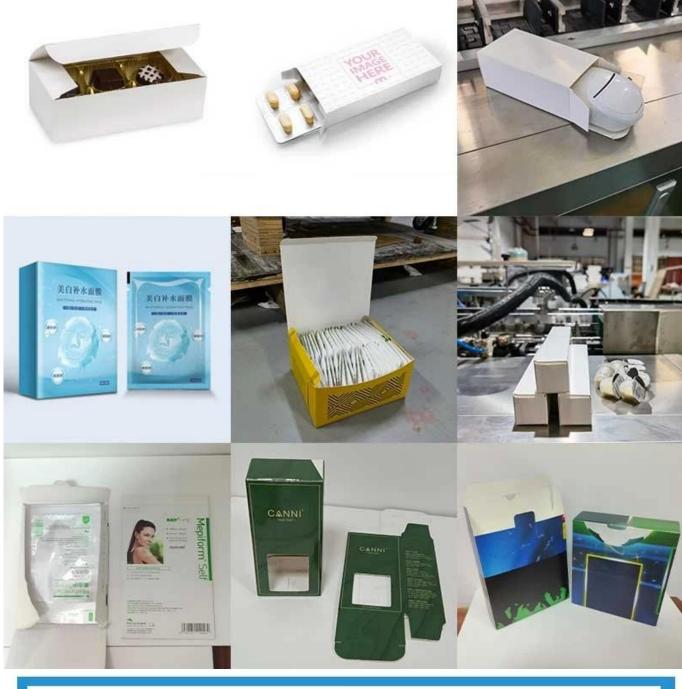

# Contact us \*

**Application** 

One machine meets the needs of various products, and products of different shapes can be customized

#### **Product Advantages**

Efficient Integration: The Tablet Cartoning Machine seamlessly integrates light, gas, and electricity into a single system, optimizing packaging operations for tablets and milk products.

Accurate Counting: Benefit from precise tablet counting, ensuring each package contains the correct quantity, thus minimizing errors and improving overall product quality.

Streamlined Linking: The machine's compatibility with tablet presses allows for seamless linking, enhancing material handling, counting, and packaging efficiency, resulting in labor and time savings.

User-Friendly PLC System: The machine features a PLC operating system that ensures easy control, operation, and monitoring of the packaging process, reducing the learning curve for operators.

Versatile Applications: Designed for versatility, the machine is suitable for a range of industries, from pharmaceuticals to dairy, providing a solution that meets diverse packaging needs.