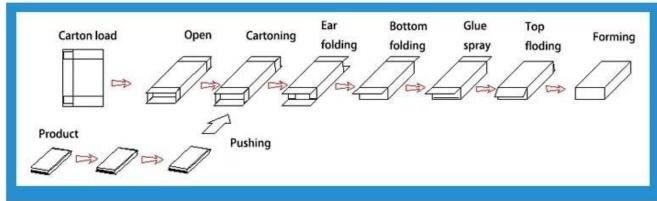

## Box forming device

Envelope shape holder, can be customized, according to the size requirements to customize the desired shape

## Box placement

With adjustment function, adjust and customize according to needs

### Vacuum suction device

Electric eye induction, vacuum adsorption

## Sealing, spray glue

Automatic ear folding, box sealing, glue spraying