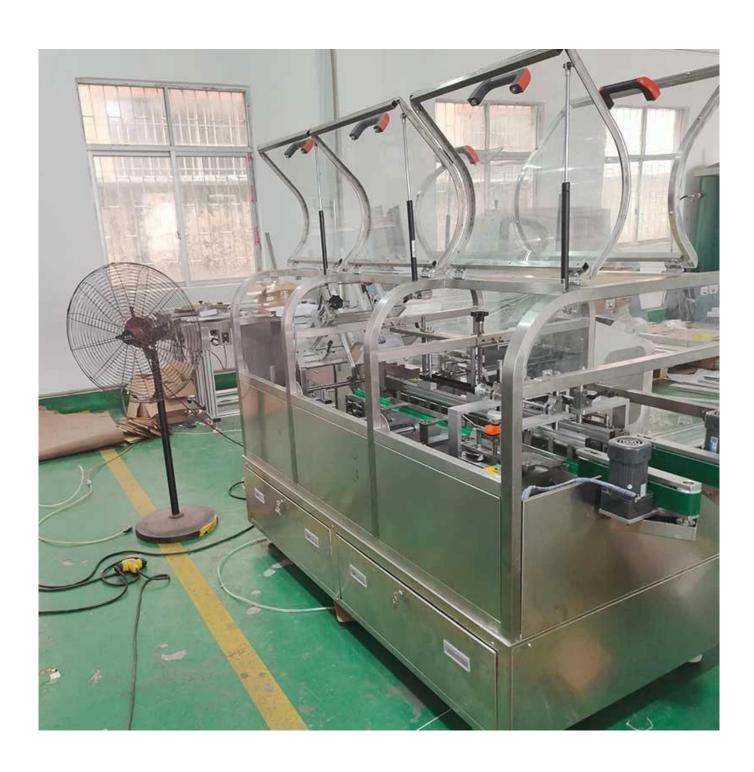

#### **Product Advantages**

Efficient Integration: The Tablet Cartoning Machine seamlessly integrates light, gas, and electricity into a single system, optimizing packaging operations for tablets and milk products.

Accurate Counting: Benefit from precise tablet counting, ensuring each package contains the correct quantity, thus minimizing errors and improving overall product quality.

Streamlined Linking: The machine's compatibility with tablet presses allows for seamless linking, enhancing material handling, counting, and packaging efficiency, resulting in labor and time savings.

User-Friendly PLC System: The machine features a PLC operating system that ensures easy control, operation, and monitoring of the packaging process, reducing the learning curve for operators.

Versatile Applications: Designed for versatility, the machine is suitable for a range of industries, from pharmaceuticals to dairy, providing a solution that meets diverse packaging needs.