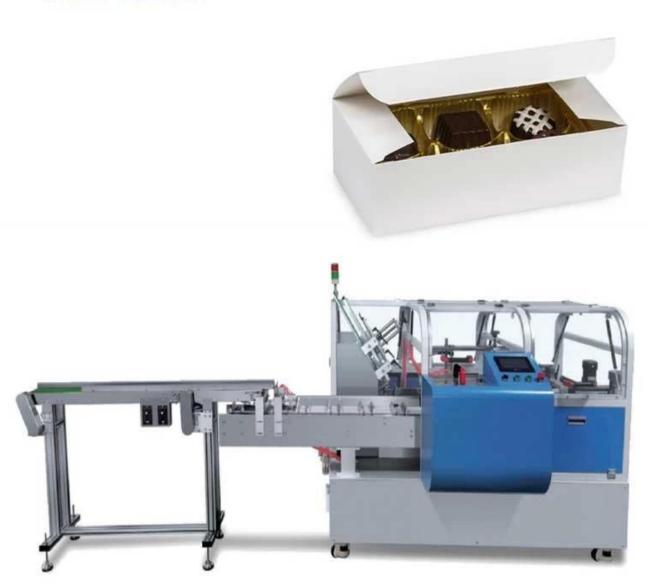

## **Tablet Cartoning Machine - Efficient Packaging Solution with Accurate Counting and Linkable Tablet Press Compatibility**

**Detailed Images** 

## Box forming device

Envelope shape holder, can be customized, according to the size requirements to customize the desired shape

## Box placement

With adjustment function, adjust and customize according to needs

### Vacuum suction device

Electric eye induction, vacuum adsorption

## Sealing, spray glue

Automatic ear folding, box sealing, glue spraying