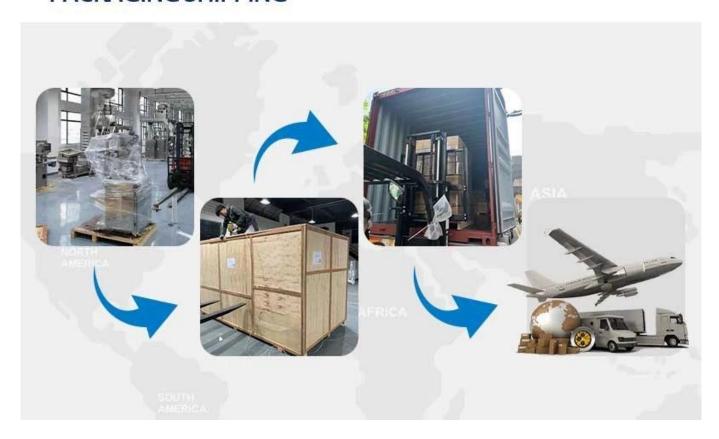

After acceptance by the customer, they are packed in international standard woodencases and shipped. If customers have any questions during the use of the machine, we will answer them in time.

#### PACKAGING SHIPPING •

Upon receipt of payment, delivery date will be in 15-30 working days, By Air, by Sea or by Express (DHL etc)

- 1. With professional after-sales service team, we can provide you with a satisfied and technical service no matter which country you are in;
- 2. Any videos of packing machine installation, adjusting, setting, maintenance are available for any buyer;
- 3. If you got any problem when using the machine and the videos can not help, our technician will have video chatting with you to fix your problem;