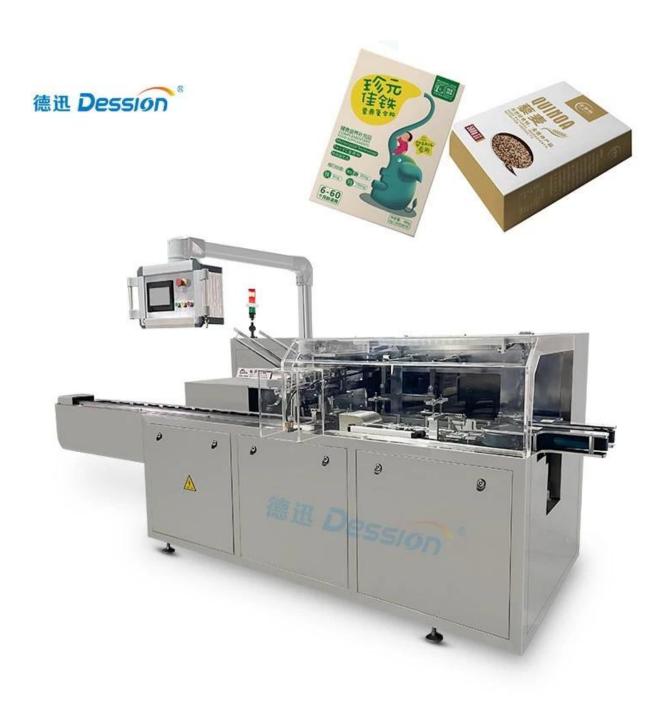

## **Tailored Cartoning Solutions for Manufacturers Looking to Scale**

**Detailed Images** 

### **Product Advantages**

Efficiency: The DS-B050 Cosmetic Cartoning Machine offers a production capacity of 40-50 boxes per minute, significantly increasing packaging efficiency.

Precision: Equipped with a PLC operating system, it ensures precise material handling, counting, and packaging, reducing errors.

Customizable: The machine can accommodate a range of carton sizes and paper types, making it adaptable to various cosmetic products.

Convenience: Integrated light, gas, and electricity systems simplify operation, maintenance, and

#### material handling.

International Quality: DESSION's commitment to quality is reflected in its international certifications, including CE, ROHS, and SGS, ensuring a reliable and safe packaging solution.