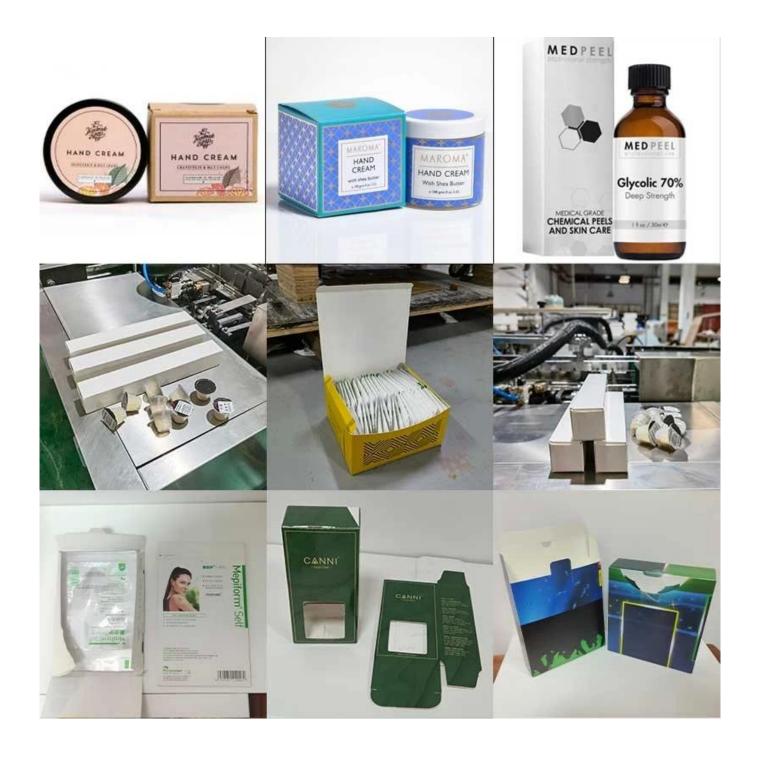

## **Tailored Cartoning Solutions for Manufacturers Looking to Scale**



**Detailed Images** 











# Conveyor belt



The size and size of the conveyor belt can be customized according to the product, and can also be adjusted



# Suction box device



Vacuum suction box, the suction box is firm, not easy to drop, automatic box opening







### Product push



After the box is opened, the booster will push the product into the box



## Automatic box sealing



Automatic ear folding, box sealing, hot-melt machine can be installed for sealing with glue



# Contact us 📉

**Application** 



### **Product Advantages**

Efficiency: The DS-B050 Cosmetic Cartoning Machine offers a production capacity of 40-50 boxes per minute, significantly increasing packaging efficiency.

Precision: Equipped with a PLC operating system, it ensures precise material handling, counting, and packaging, reducing errors.

Customizable: The machine can accommodate a range of carton sizes and paper types, making it adaptable to various cosmetic products.

Convenience: Integrated light, gas, and electricity systems simplify operation, maintenance, and

#### material handling.

International Quality: DESSION's commitment to quality is reflected in its international certifications, including CE, ROHS, and SGS, ensuring a reliable and safe packaging solution.







### **EXHIBITIONS**













- 1.