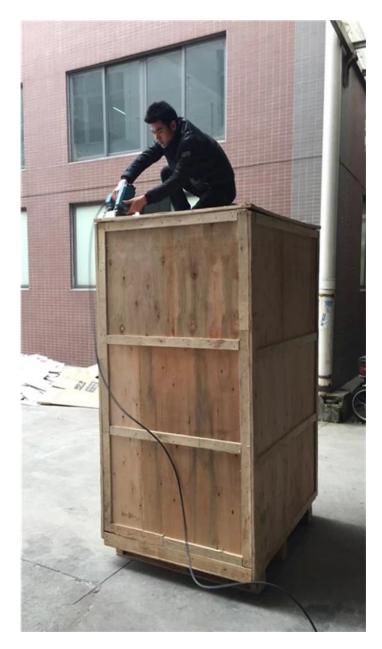

asy Operation: Touch screen monitor, independant temperature PID controller,

• For Adapability: One set of machine can be applicated to different kind of product via optional devices, such as air-filling device, feeding line, etc.

## **Technical Specification**

| ITEM           | DS-T-C18                |
|----------------|-------------------------|
| Filling Range  | 3-15 ml                 |
| Packing Speed  | 40-60 bags/min          |
| Tag Size       | L 20-24mm, W 40-55mm    |
| Thread Length  | 155mm                   |
| Inner Bag Size | L 50-70mm, W 40-80mm    |
| Outer Bag Size | L 70-120mm, W 60-90mm   |
| Power          | 220V, 50/60HZ, 3.7KW    |
| Machine Size   | L)1250* W)700* H)1800mm |
| Weight         | 500kg                   |



**Detailed Images** 





Package





×

Our Team ×



Tea Bag Packing Machine