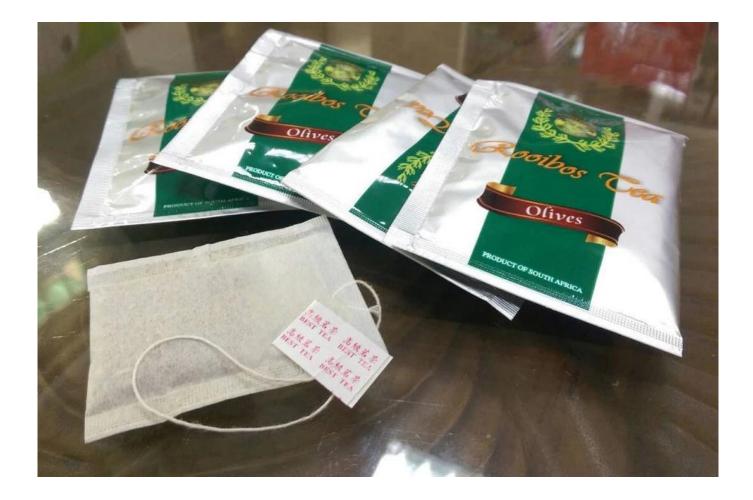

## CLICK IT AND SEE 🗷

## **Tea Bag Packing Machine**

Application





## **Main Features**

• For Stable Performance: Dual inverters controller, upgradable PLC system, self-failure diagnosis, double encoder.

• For Easy Operation: Touch screen monitor, independant temperature PID controller,

• For Adapability: One set of machine can be applicated to different kind of product via optional devices, such as air-filling device, feeding line, etc.

## **Technical Specification**

| ITEM           | DS-T-C18                |
|----------------|-------------------------|
| Filling Range  | 3-15 ml                 |
| Packing Speed  | 40-60 bags/min          |
| Tag Size       | L 20-24mm, W 40-55mm    |
| Thread Length  | 155mm                   |
| Inner Bag Size | L 50-70mm, W 40-80mm    |
| Outer Bag Size | L 70-120mm, W 60-90mm   |
| Power          | 220V, 50