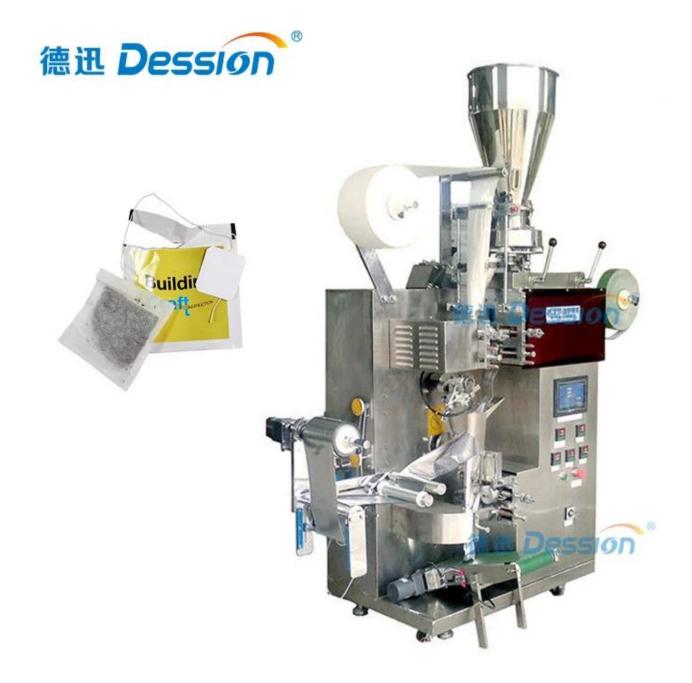

## **Tea Bag Packing Machine**

Application

## **Main Features**

• For Stable Performance: Dual inverters controller, upgradable PLC system, self-failure diagnosis, double encoder.

• For Easy Operation: Touch screen monitor, independant temperature PID controller,

• For Adapability: One set of machine can be applicated to different kind of product via optional devices, such as air-filling device, feeding line, etc.

## **Technical Specification**

| ITEM           | DS-T-C18                |
|----------------|-------------------------|
| Filling Range  | 3-15 ml                 |
| Packing Speed  | 40-60 bags/min          |
| Tag Size       | L 20-24mm, W 40-55mm    |
| Thread Length  | 155mm                   |
| Inner Bag Size | L 50-70mm, W 40-80mm    |
| Outer Bag Size | L 70-120mm, W 60-90mm   |
| Power          | 220V, 50/60HZ, 3.7KW    |
| Machine Size   | L)1250* W)700* H)1800mm |
| Weight         | 500kg                   |