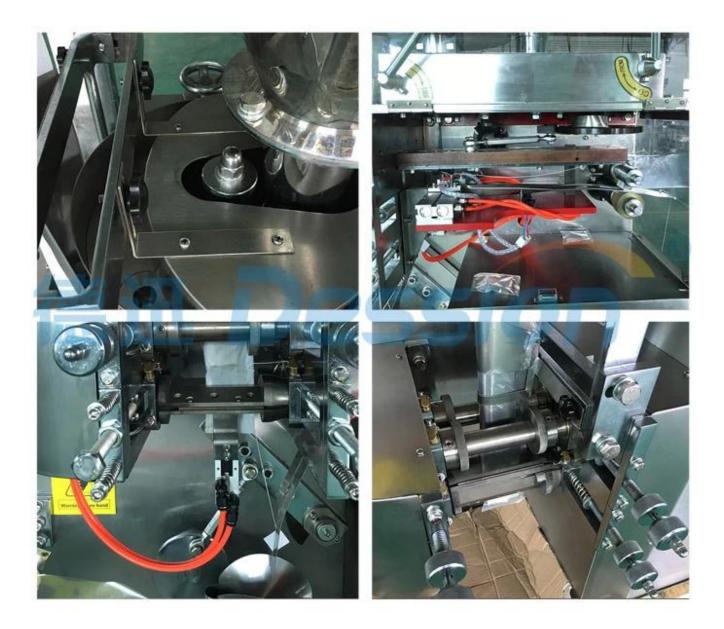

der.

• For Easy Operation: Touch screen monitor, independant temperature PID controller,

• For Adapability: One set of machine can be applicated to different kind of product via optional devices, such as air-filling device, feeding line, etc.

## **Technical Specification**

| ITEM           | DS-T-C18                |
|----------------|-------------------------|
| Filling Range  | 3-15 ml                 |
| Packing Speed  | 40-60 bags/min          |
| Tag Size       | L 20-24mm, W 40-55mm    |
| Thread Length  | 155mm                   |
| Inner Bag Size | L 50-70mm, W 40-80mm    |
| Outer Bag Size | L 70-120mm, W 60-90mm   |
| Power          | 220V, 50/60HZ, 3.7KW    |
| Machine Size   | L)1250* W)700* H)1800mm |
| Weight         | 500kg                   |



**Detailed Images** 





Package





×

Our Team ×



Tea Bag Packing Machine