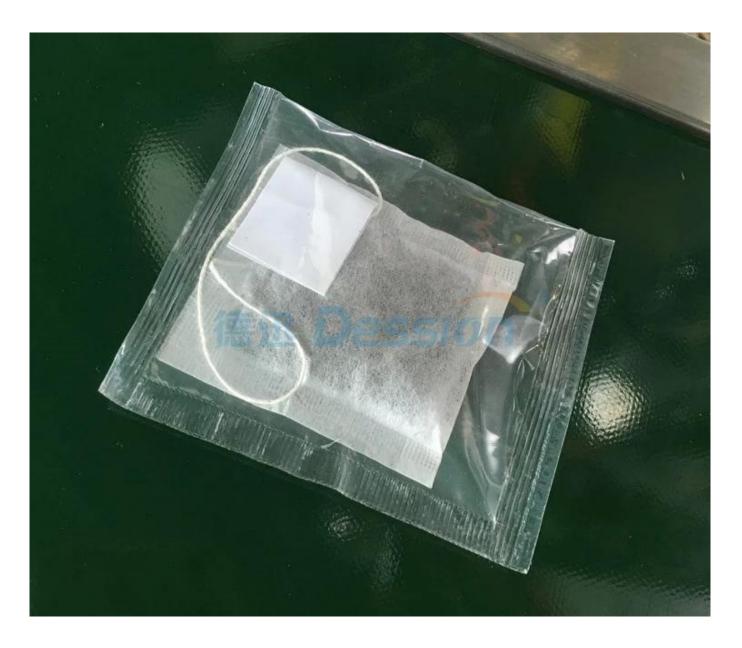

## CLICK IT AND SEE 🗷

## **Tea Bag Packing Machine**

Application





## **Main Features**

• For Stable Performance: Dual inverters controller, upgradable PLC system, self-failure diagnosis, double encoder.

• For Easy Operation: Touch screen monitor, independant temperature PID controller,

• For Adapability: One set of machine can be applicated to different kind of product via optional devices, such as air-filling device, feeding line, etc.

## **Technical Specification**

| ITEM           | DS-T-C18                |
|----------------|-------------------------|
| Filling Range  | 3-15 ml                 |
| Packing Speed  | 40-60 bags/min          |
| Tag Size       | L 20-24mm, W 40-55mm    |
| Thread Length  | 155mm                   |
| Inner Bag Size | L 50-70mm, W 40-80mm    |
| Outer Bag Size | L 70-120mm, W 60-90mm   |
| Power          | 220V,