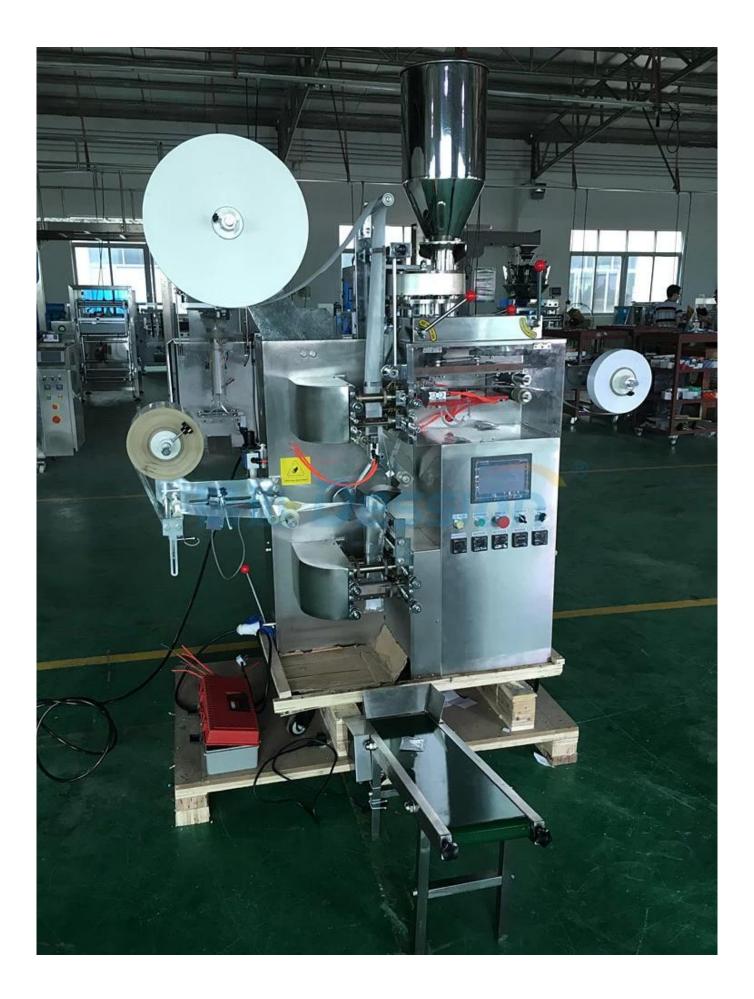

## **Tea Bag Packing Machine**

Application

## **Main Features**

• For Stable Performance: Dual inverters controller, upgradable PLC system, self-failure diagnosis, double encoder.

• For Easy Operation: Touch screen monitor, independant temperature PID controller,

• For Adapability: One set of machine can be applicated to different kind of product via optional devices, such as air-filling device, feeding line, etc.

## **Technical Specification**

| ITEM           | DS-T-C18                |
|----------------|-------------------------|
| Filling Range  | 3-15 ml                 |
| Packing Speed  | 40-60 bags/min          |
| Tag Size       | L 20-24mm, W 40-55mm    |
| Thread Length  | 155mm                   |
| Inner Bag Size | L 50-70mm, W 40-80mm    |
| Outer Bag Size | L 70-120mm, W 60-90mm   |
| Power          | 220V, 50/60HZ, 3.7KW    |
| Machine Size   | L)1250* W)700* H)1800mm |
| Weight         | 500kg                   |