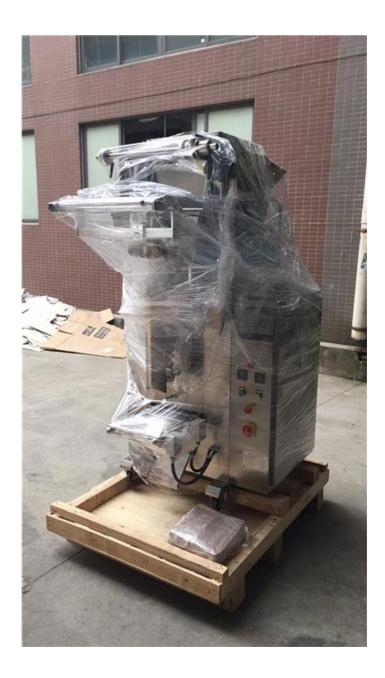

Easy Operation: Touch screen monitor, independant temperature PID controller,

• For Adapability: One set of machine can be applicated to different kind of product via optional devices, such as air-filling device, feeding line, etc.

## **Technical Specification**

| ITEM           | DS-T-C18                |
|----------------|-------------------------|
| Filling Range  | 3-15 ml                 |
| Packing Speed  | 40-60 bags/min          |
| Tag Size       | L 20-24mm, W 40-55mm    |
| Thread Length  | 155mm                   |
| Inner Bag Size | L 50-70mm, W 40-80mm    |
| Outer Bag Size | L 70-120mm, W 60-90mm   |
| Power          | 220V, 50/60HZ, 3.7KW    |
| Machine Size   | L)1250* W)700* H)1800mm |
| Weight         | 500kg                   |



**Detailed Images** 





Package





×

Our Team ×



Tea Bag Packing Machine