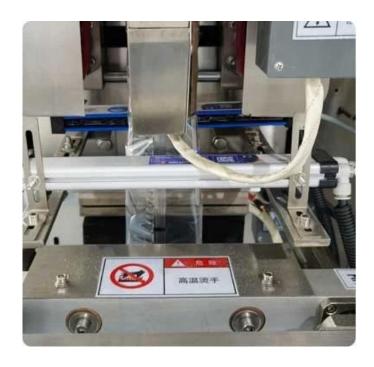

### **Cutting Knife**

By heating metal cutter sealing packaging toprevent leakage, ensure tightness.