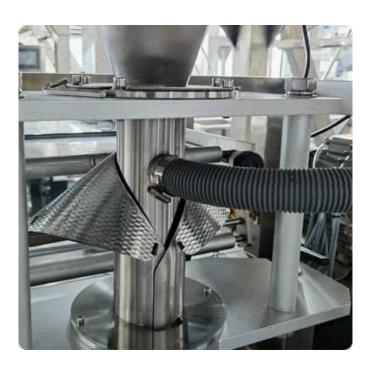

## < MACHINE DETAIL MARKINGS >

multi heads weigher

304 stainless steel, multi-head combined weigher,improve metering speed and accuracy. Suitable for high measuring precision and easy curshedbulk material quantitative packing

vacuum feeder

Vacuum feeder is a kind of conveying equipment with dust-free and sealed pipeline, which can transmit granular and powder materials by means of vacuum suction.

Vacuum cleaner

Reduce dust in the workshop and prevent dust from sticking to the sealing area and affecting the sealing effect