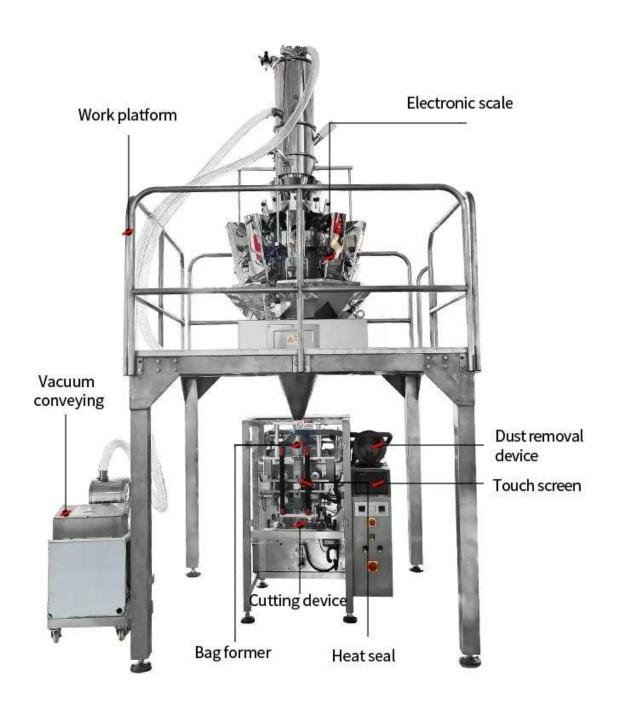

## < MACHINE DETAIL MARKINGS >

multi heads weigher

304 stainless steel, multi-head combined weigher,improve metering speed and accuracy. Suitable for high measuring precision and easy curshedbulk material quantitative packing

vacuum feeder

Vacuum feeder is a kind of conveying equipment with dust-free and sealed pipeline, which can transmit granular and powder materials by means of vacuum suction.

Vacuum cleaner

Reduce dust in the workshop and prevent dust from sticking to the sealing area and affecting the sealing effect

### **Cutting Knife**

By heating metal cutter sealing packaging toprevent leakage, ensure tightness.