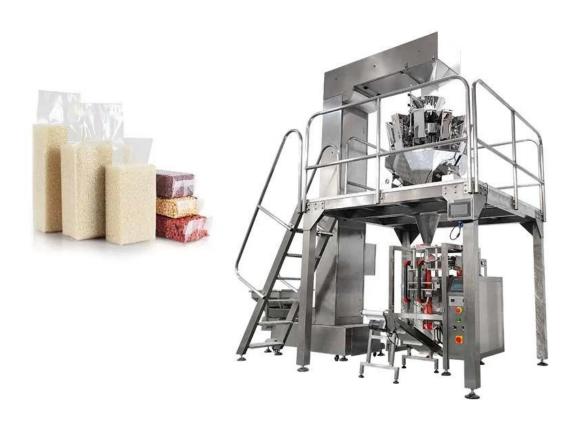

# Ten-head weighing high-speed granule packaging machine - accurate weighing, leap in production capacity

## < MACHINE DETAIL MARKINGS >

multi heads weigher

304 stainless steel, multi-head combined weigher,improve metering speed and accuracy. Suitable for high measuring precision and easy curshedbulk material quantitative packing

vacuum feeder

Vacuum feeder is a kind of conveying equipment with dust-free and sealed pipeline, which can transmit granular and powder materials by means of vacuum suction.

Vacuum cleaner

Reduce dust in the workshop and prevent dust from sticking to the sealing area and affecting the sealing effect

### **Cutting Knife**

By heating metal cutter sealing packaging toprevent leakage, ensure tightness.