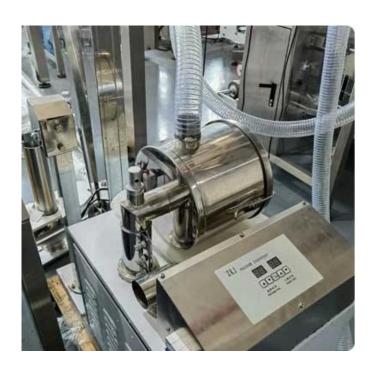

vacuum feeder

Vacuum feeder is a kind of conveying equipment with dust-free and sealed pipeline, which can transmit granular and powder materials by means of vacuum suction.

Vacuum cleaner

Reduce dust in the workshop and prevent dust from sticking to the sealing area and affecting the sealing effect