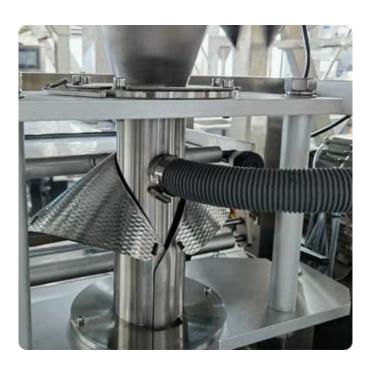

vacuum feeder

Vacuum feeder is a kind of conveying equipment with dust-free and sealed pipeline, which can transmit granular and powder materials by means of vacuum suction.

Vacuum cleaner

Reduce dust in the workshop and prevent dust from sticking to the sealing area and affecting the sealing effect