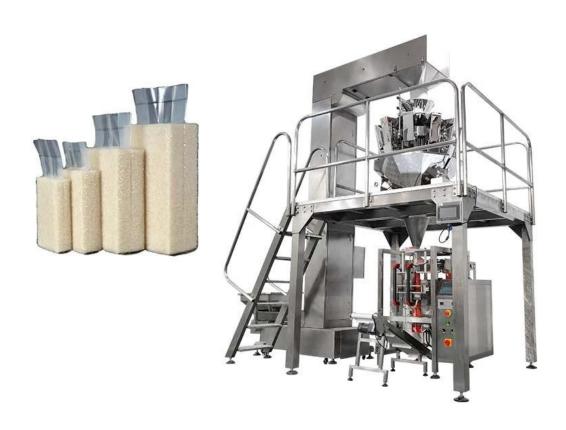

### < APPLICATION SCENARIOS >>

## < MACHINE DETAIL MARKINGS >

multi heads weigher

304 stainless steel, multi-head combined weigher,improve metering speed and accuracy. Suitable for high measuring precision and easy curshedbulk material quantitative packing

vacuum feeder

Vacuum feeder is a kind of conveying equipment with dust-free and sealed pipeline, which can transmit granular and powder materials by means of vacuum suction.

Vacuum cleaner

Reduce dust in the workshop and prevent dust from sticking to the sealing area and affecting the sealing effect

### **Cutting Knife**

By heating metal cutter sealing packaging toprevent leakage, ensure tightness.