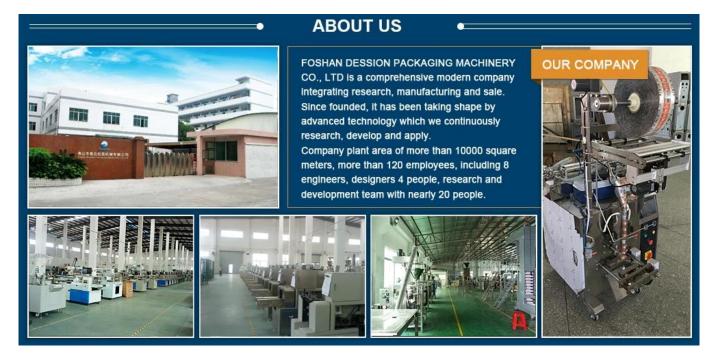

small Liquid / Sauce / Pasty Filling Packaging machine** 

widely applied for food, Medicine, chemical liquid products such as Ketchup, flavoring, Sauce, Pasty, Shampoo, cream, body wash liquid and so on.



×



### **Package Materials**

Packaging material can be PE/polyethylene,PE/aluminum plating, pet/PE, pp, and other heat sealing packaging materials, etc. (Film thickness: 4C - 12C)

#### ×

## **Packaging & Shipping**

#### Packaging:

To ensure safety of packaging machinery, we customize wooden boxes according to the size of the packaging machinery .

Shipping:

Upon receipt of payment , delivery date will be in 20-30 working days,

By Air, by Sea or by Express (DHL,UPS,TNT,EMS etc)

Shipment cost will depend on destination, shipment way and weight of the goods.

×

#### About Us





# VERIFICATION

OF COMPLIANCE 2006/42/EC Machinery

2006/95/EC Low Voltage

| Certificate No. | :      | EC-DEU1407-1025                                                                                                                                                                                                                                                                                                                                       |
|-----------------|--------|-------------------------------------------------------------------------------------------------------------------------------------------------------------------------------------------------------------------------------------------------------------------------------------------------------------------------------