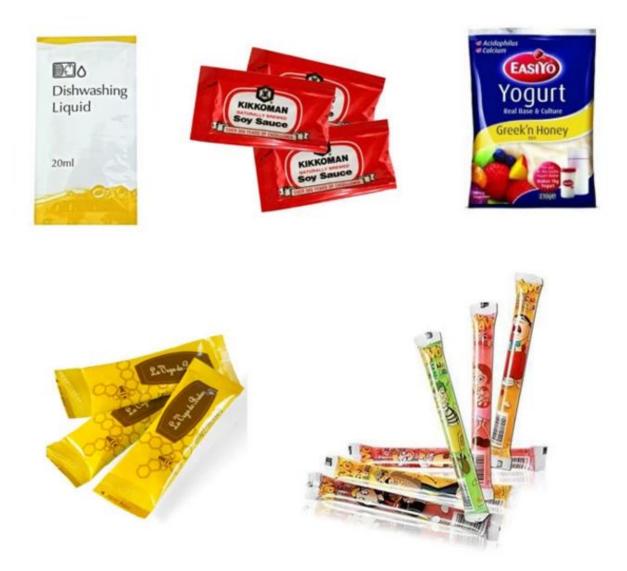

# Application

**Dession small Liquid / Sauce / Pasty Filling Packaging machine** 

widely applied for food, Medicine, chemical liquid products such as Ketchup, flavoring, Sauce, Pasty, Shampoo, cream, body wash liquid and so on.

### **Package Materials**

Packaging material can be PE/polyethylene,PE/aluminum plating, pet/PE, pp, and other heat sealing packaging materials, etc. (Film thickness: 4C - 12C)