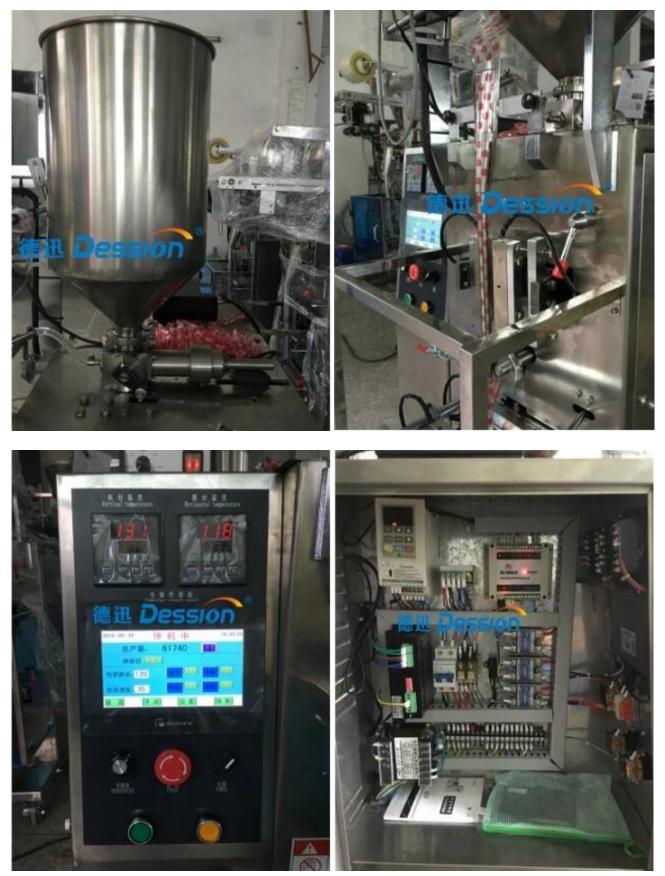

# **Machine Details**

FRONT OF THE MACHINE

**RIGHT SIDE OF THE MACHINE** 

Dession automatic packaging machine

Same 304# stainless steel material, Our Dession, offer you  $360^{\circ}$  different surface treatment