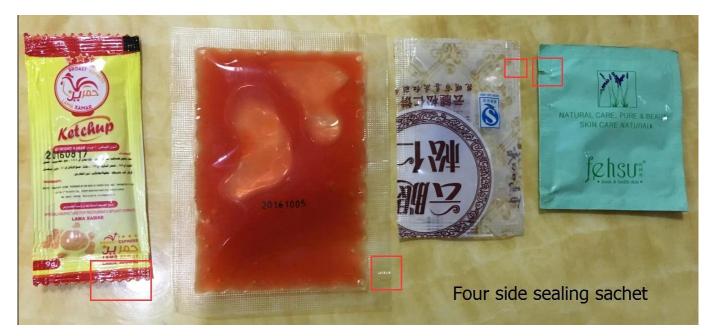

### **Package Materials**

Packaging material can be PE/polyethylene,PE/aluminum plating, pet/PE, pp, and other heat sealing packaging materials, etc. (Film thickness: 4C - 12C)