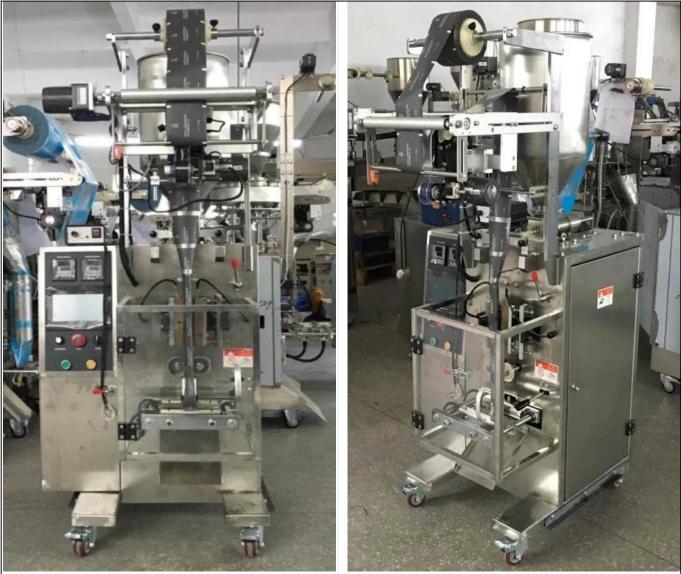

# **Machine Details**

FRONT OF THE MACHINE

**RIGHT SIDE OF THE MACHINE** 

Dession automatic packaging machine

Same 304# stainless steel material, Our Dession, offer you  $360^{\circ}$  different surface treatment