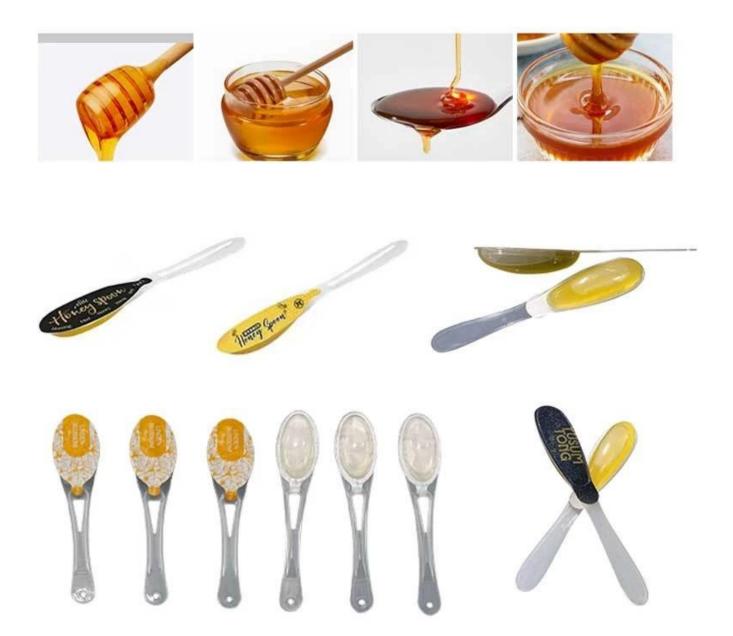

### Top-quality liquid Honey Spoon Filling and Packaging Machine Direct from China Factory





### INTRODUCE

The whole body of the machine is made of stainless steel. It is suitable for

packing honey spoon, can automatically complete filling, lid feeding, sealing and spoons output. The machine has many advantages, such as intelligent digital temperature control system, with high seal strength, good sealing effect, low failure rate. It is the preferred business automation production product.

## < APPLICATION SCENARIOS >



### < MACHINE ADVANTAGES >

- 1. Digital screen display with numerical setting and flexible operation.
- 2. Imported PLC control system and color touching screen, easy operation.
- 3. Imported film driving system and color sensor enable accurate position.
- 4. PID independent control of temperature, more suitable for different packaging material.
- 5. Multiple automatic alarming functions, maximum deduction the loss.
- 6. Dual encoders enable more stable performance.

CONTACT NOW

< MACHINE DETAIL MARKINGS >





### **Spoon Film Heat Sealing Device**

The honey spoon heat sealing device controlled by the intelligent temperature control system can set the temperature according to the material of the film, and perfectly complete the sealing process of the capsule.



**Pneumatic Metering