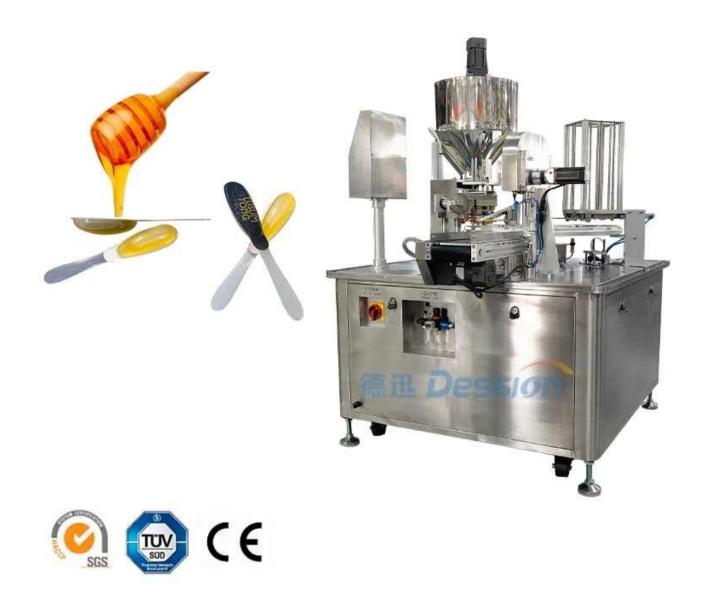

### Top-quality liquid Honey Spoon Filling and Packaging Machine Direct from China Factory

### INTRODUCE

The whole body of the machine is made of stainless steel. It is suitable for

packing honey spoon, can automatically complete filling, lid feeding, sealing and spoons output. The machine has many advantages, such as intelligent digital temperature control system, with high seal strength, good sealing effect, low failure rate. It is the preferred business automation production product.

## < APPLICATION SCENARIOS >