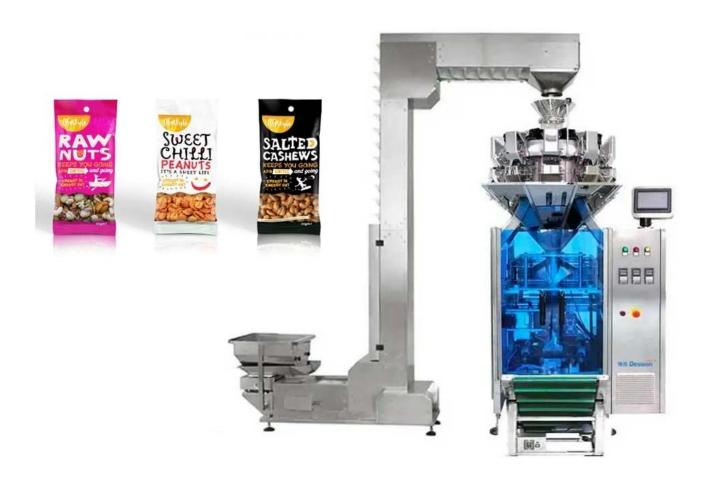

### INTRODUCE

Automatic VFFS mixed nut integrated weighing and packaging machine is specially designed for packaging granular materials. This unit is

equipped with a linear or multi-head weighing machine, which can package various granules and is widely used in biscuits, potato chips, nuts, coffee beans, Fried peas, Trail Mix, Roasted snacks, bear biscuits, seeds, baked goods, rice, cereals, beans and bulk foods.

### < APPLICATION SCENARIOS >>

### < MACHINE ADVANTAGES >

- 1. Famous brand PLC control system, wide version touch screen, convenient to operate.
- 2. Servo film pulling system, Pneumatic horizontal sealing.
- 3. Perfect alarm system to reduce waste;
- 4. It can complete feeding, measuring, filling, sealing, date printing, charging (exhausting), counting, and finished product delivery when it is equipped with feeding and measuring equipment;
- 5. The way of bag making: The machine can make pillow-type bags, standing-bevel bags, punch bags, or anything else according to the customer's requirements.
- 6. With a 3 servo-motor controlled, mechanical horizontal system, the machine is more stable and faster than the normal one with a pneumatic system controlled.