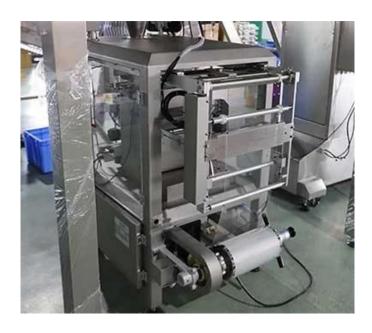

### INTRODUCE

Automatic VFFS mixed nut integrated weighing and packaging machine is specially designed for packaging granular materials. This unit is

equipped with a linear or multi-head weighing machine, which can package various granules and is widely used in biscuits, potato chips, nuts, coffee beans, Fried peas, Trail Mix, Roasted snacks, bear biscuits, seeds, baked goods, rice, cereals, beans and bulk foods.

### < MACHINE ADVANTAGES >

- 1. Famous brand PLC control system, wide version touch screen, convenient to operate.
- 2. Servo film pulling system, Pneumatic horizontal sealing.
- 3. Perfect alarm system to reduce waste;
- 4. It can complete feeding, measuring, filling, sealing, date printing, charging (exhausting), counting, and finished product delivery when it is equipped with feeding and measuring equipment;
- 5. The way of bag making: The machine can make pillow-type bags, standing-bevel bags, punch bags, or anything else according to the customer's requirements.
- 6. With a 3 servo-motor controlled, mechanical horizontal system, the machine is more stable and faster than the normal one with a pneumatic system controlled.