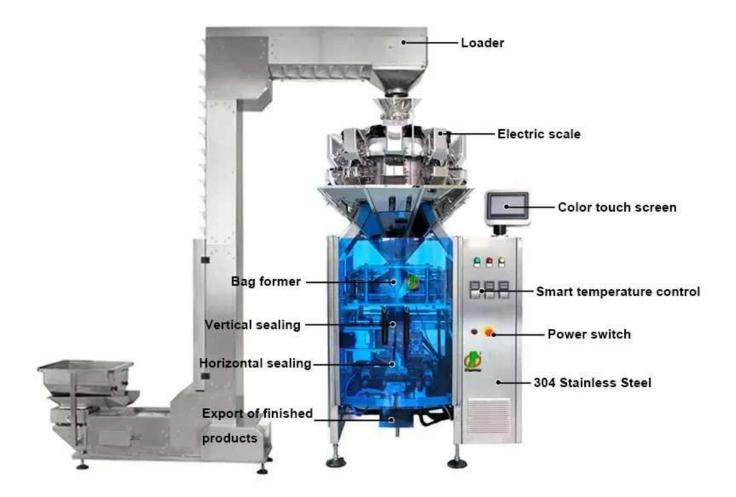

#### Film loader

Servo film-pulling and film-loading assembly, with the dancing arm moving up and down, realizing dynamic control of the film tension. The film travels above the eye-mark sensor, realizing precise film tracking and positioning.

**Bag former** 

Drawn down by servo drive friction

pull-down belt, packing film enters the bag former, realizing nice and neat packaging performance. With a user-friendly design, changing the bag former for different film widths is easy.

**End sealing assembly** 

With independent temperature control, the servo control end sealing jaws move in open-close motion. Heated sealing jaws will simultaneously make the top seal of one bag and the bottom seal of the next bag. Then, the Finished pillow bag will be discharged.

### **Intuitive HMI display**

Different settings for set up, commissioning, daily operation and maintenance can be conducted via the touch screen. With the memory function, it is easy for different packing sizes to change over.