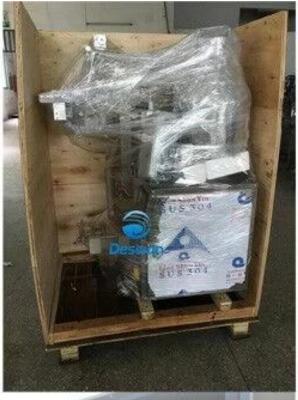

--------------|---------------------------------------------------|
| Filling Range      | 50-100 ml                                         |
| Packing Speed      | 30-70 bags/min                                    |
| Bag Length         | 30-200 mm                                         |
| Bag Width          | 40-90 mm                                          |
| Film Width         | Max.320mm                                         |
| Film Roll Diameter | Max.300mm                                         |
| Power              | 220V, 50/60HZ, 1.2KVA                             |
| Machine Size       | L)1100* W)755* H)1540mm                           |
| Optional Device    | Date Coder / Air-filling Device / Punching Device |















**Detailed Images** 







## Package







×

#### Our Team

×

Triangle Packaging Machine For Jelly Beans With Filling And Sealing Machine