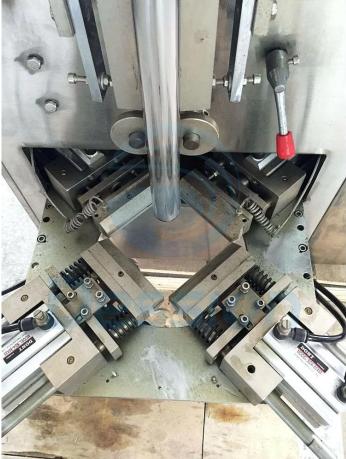

|
|--------------------|---------------------------------------------------|
| Filling Range      | 50-100 ml                                         |
| Packing Speed      | 30-70 bags/min                                    |
| Bag Length         | 30-200 mm                                         |
| Bag Width          | 40-90 mm                                          |
| Film Width         | Max.320mm                                         |
| Film Roll Diameter | Max.300mm                                         |
| Power              | 220V, 50/60HZ, 1.2KVA                             |
| Machine Size       | L)1100* W)755* H)1540mm                           |
| Optional Device    | Date Coder / Air-filling Device / Punching Device |















**Detailed Images** 







## Package







×

#### Our Team

×

Triangle Packaging Machine For Jelly Beans With Filling And Sealing Machine