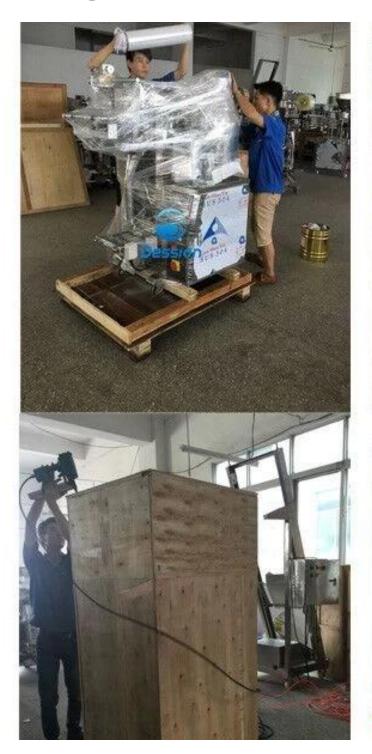

----------------|---------------------------------------------------|
| Filling Range      | 50-100 ml                                         |
| Packing Speed      | 30-70 bags/min                                    |
| Bag Length         | 30-200 mm                                         |
| Bag Width          | 40-90 mm                                          |
| Film Width         | Max.320mm                                         |
| Film Roll Diameter | Max.300mm                                         |
| Power              | 220V, 50/60HZ, 1.2KVA                             |
| Machine Size       | L)1100* W)755* H)1540mm                           |
| Optional Device    | Date Coder / Air-filling Device / Punching Device |















**Detailed Images** 







## Package







×

#### Our Team

×

Triangle Packaging Machine For Jelly Beans With Filling And Sealing Machine