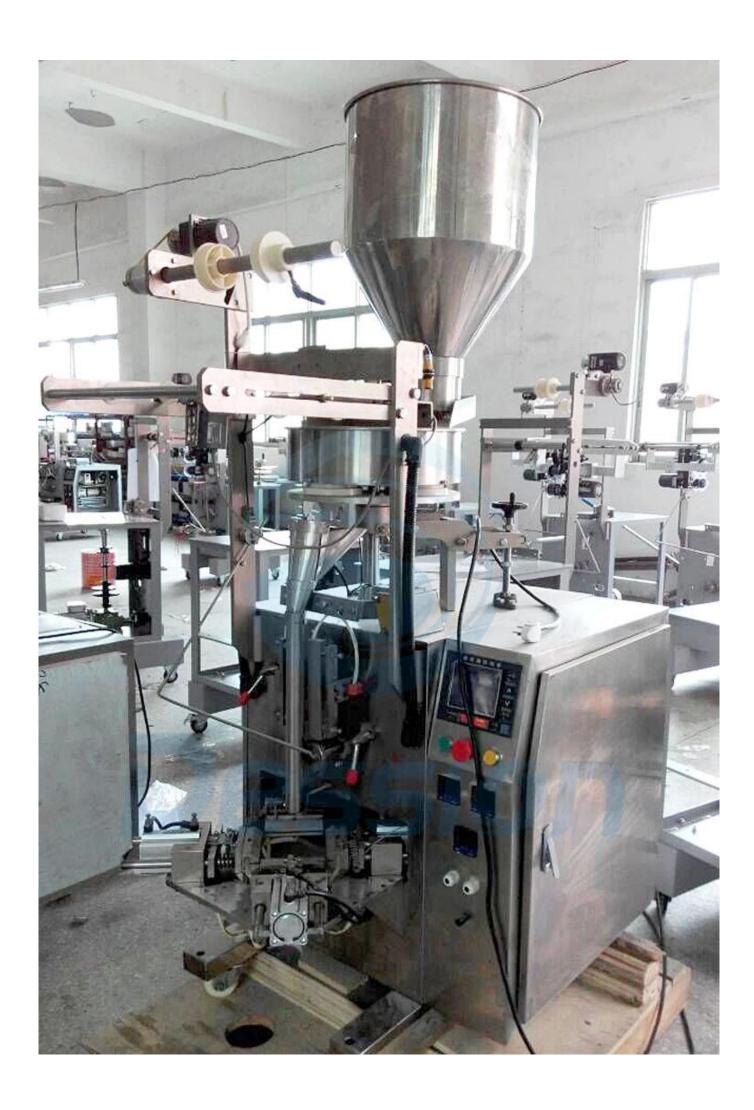

### **Technical Specification**

| ITEM               | DS-320S                                           |
|--------------------|---------------------------------------------------|
| Filling Range      | 50-100 ml                                         |
| Packing Speed      | 30-70 bags/min                                    |
| Bag Length         | 30-200 mm                                         |
| Bag Width          | 40-90 mm                                          |
| Film Width         | Max.320mm                                         |
| Film Roll Diameter | Max.300mm                                         |
| Power              | 220V, 50/60HZ, 1.2KVA                             |
| Machine Size       | L)1100* W)755* H)1540mm                           |
| Optional Device    | Date Coder / Air-filling Device / Punching Device |

**Detailed Images** 