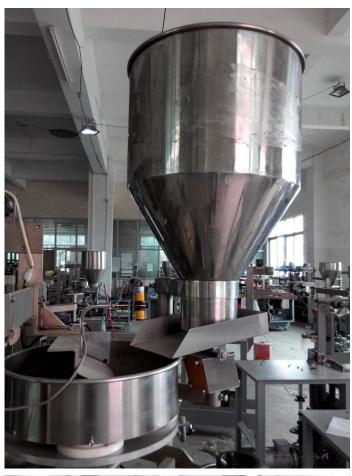

|
|--------------------|---------------------------------------------------|
| Filling Range      | 50-100 ml                                         |
| Packing Speed      | 30-70 bags/min                                    |
| Bag Length         | 30-200 mm                                         |
| Bag Width          | 40-90 mm                                          |
| Film Width         | Max.320mm                                         |
| Film Roll Diameter | Max.300mm                                         |
| Power              | 220V, 50/60HZ, 1.2KVA                             |
| Machine Size       | L)1100* W)755* H)1540mm                           |
| Optional Device    | Date Coder / Air-filling Device / Punching Device |















**Detailed Images** 







## Package







×

#### Our Team

×

Triangle Packaging Machine For Jelly Beans With Filling And Sealing Machine