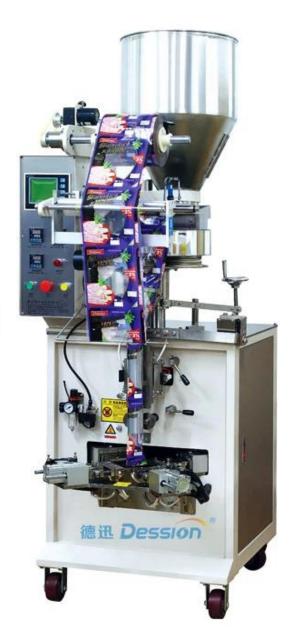

### **Technical Specification**

| ITEM               | DS-320S                                           |
|--------------------|---------------------------------------------------|
| Filling Range      | 50-100 ml                                         |
| Packing Speed      | 30-70 bags/min                                    |
| Bag Length         | 30-200 mm                                         |
| Bag Width          | 40-90 mm                                          |
| Film Width         | Max.320mm                                         |
| Film Roll Diameter | Max.300mm                                         |
| Power              | 220V, 50/60HZ, 1.2KVA                             |
| Machine Size       | L)1100* W)755* H)1540mm                           |
| Optional Device    | Date Coder / Air-filling Device / Punching Device |

**Detailed Images** 