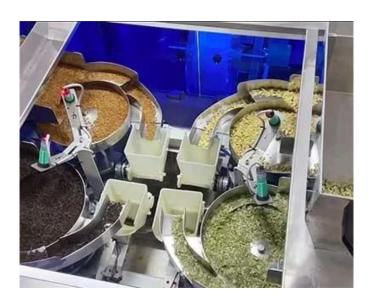

### Miniature electronic scales

Can choose stainless steel material / plastic material and support custom 2-head, 4-head, and 6-head scales. Each scale can put a different

product; while measuring down, the accuracy can reach up to 0.2G, suitable for packaging tea, herbs, flower tea, coconut flakes and other small-weight products.