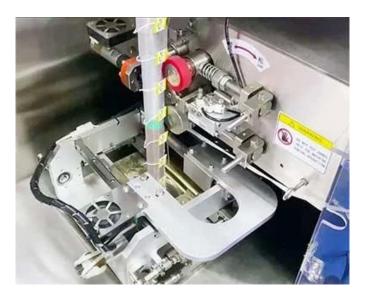

### **Ultrasonic sealing**

The inner bag is fully ultrasonic sealed and can be cut in a straight line to avoid film waste. A small enclosure will surround it to protect the operator from contact burns, and is environmentally safe. It can handle packaging materials such as nylon, PLA fibre, PET, non-woven, and other ultrasonic sealing materials.