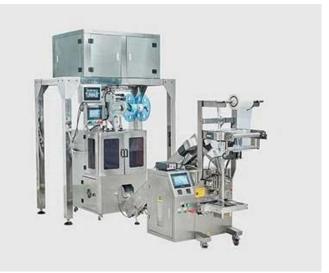

# Inner and outer bag integrated packaging

By connecting two machines with one conveyor, inner and outer bags can be packed together simultaneously, saving labour costs.