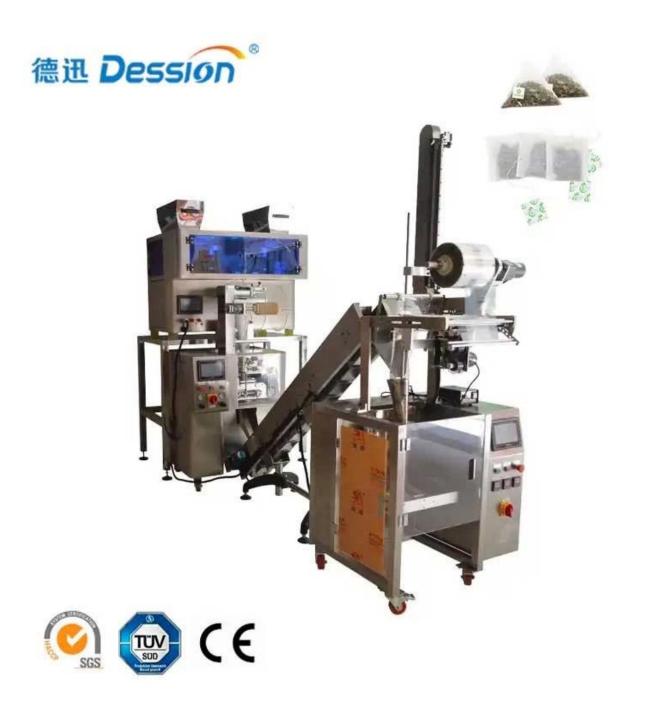

### **Triangle Pyramid Tea Bag With Outer Envelop Packing Machine**

### **INTRODUCE**

<

Triangle Pyramid Tea Bag With Outer Envelop Packing Machine is a versatile and efficient solution. The machine adopts an ultrasonic sealing

and bag-cutting system, suitable for environmentally friendly and degradable material packaging, such as nylon film, corn fibre film, PLA film, etc.

## < MACHINE ADVANTAGES >

1. The latest multi-functional tea bag packaging machine for diverse packaging needs.

2. Open PLC system easily connects with other equipment like a daypack packing machine.

**3. Automatic counting function for convenient customer packaging.** 

4. The PLC control system ensures precise and efficient machine operation.

**5. European CE certification attests to the product's quality and compliance.** 

6. High-precision multi-head weighing system with superior accuracy.

7. All stainless steel covers meet GMP standards for hygiene.

8. Accurate weighing and exquisite packaging enhance product presentation.