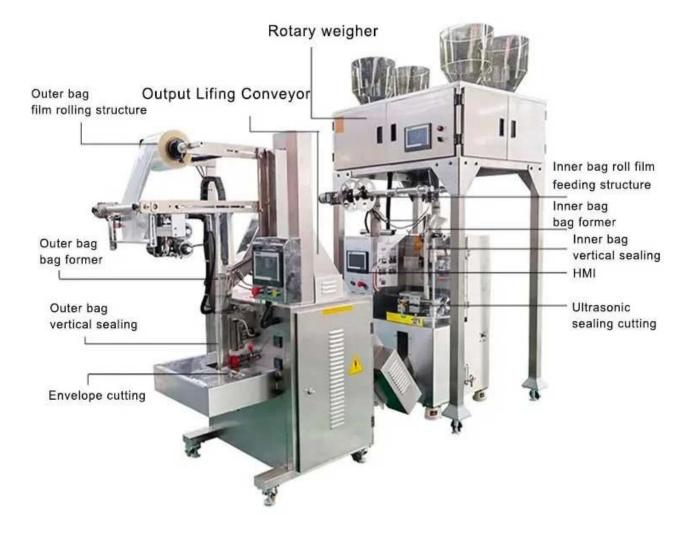

# < MACHINE DETAIL MARKINGS >

DETAIL

<

### Multilingual touch screen

The multi-language touch screen can switch various languages at the same time, and when there is a problem with the machine, it will automatically alarm, pause the operation and show where the machine is in the problem.

### Miniature electronic scales

Can choose stainless steel material / plastic material and support custom 2-head, 4-head, and 6-head scales. Each scale can put a different

product; while measuring down, the accuracy can reach up to 0.2G, suitable for packaging tea, herbs, flower tea, coconut flakes and other small-weight products.

### **Ultrasonic sealing**

The inner bag is fully ultrasonic sealed and can be cut in a straight line to avoid film waste. A small enclosure will surround it to protect the operator from contact burns, and is environmentally safe. It can handle packaging materials such as nylon, PLA fibre, PET, non-woven, and other ultrasonic sealing materials.

# Inner and outer bag integrated packaging

By connecting two machines with one conveyor, inner and outer bags can be packed together simultaneously, saving labour costs.