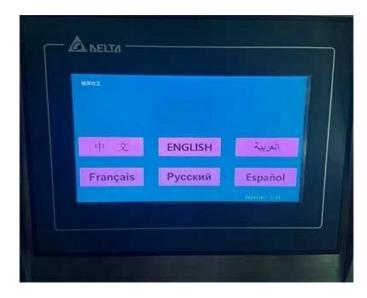

### Multilingual touch screen

The multi-language touch screen can switch various languages at the same time, and when there is a problem with the machine, it will automatically alarm, pause the operation and show where the machine is in the problem.