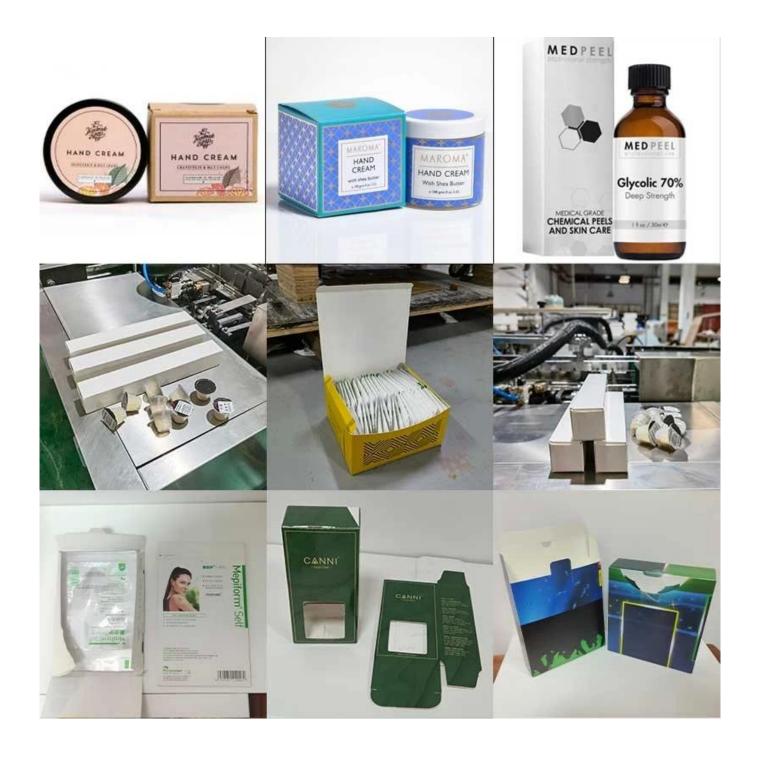

## **Trusted Manufacturer of Cartoning Equipment for Factories**



**Detailed Images** 











# Conveyor belt



The size and size of the conveyor belt can be customized according to the product, and can also be adjusted



# Suction box device



Vacuum suction box, the suction box is firm, not easy to drop, automatic box opening







### Product push



After the box is opened, the booster will push the product into the box



## Automatic box sealing



Automatic ear folding, box sealing, hot-melt machine can be installed for sealing with glue



# Contact us 📉

**Application** 



### **Product Advantages**

Efficiency: The DS-B050 Cosmetic Cartoning Machine offers a production capacity of 40-50 boxes per minute, significantly increasing packaging efficiency.

Precision: Equipped with a PLC operating system, it ensures precise material handling, counting, and packaging, reducing errors.

Customizable: The machine can accommodate a range of carton sizes and paper types, making it adaptable to various cosmetic products.

Convenience: Integrated light, gas, and electricity systems simplify operation, maintenance, and

#### material handling.

International Quality: DESSION's commitment to quality is reflected in its international certifications, including CE, ROHS, and SGS, ensuring a reliable and safe packaging solution.







### **EXHIBITIONS**













- 1.