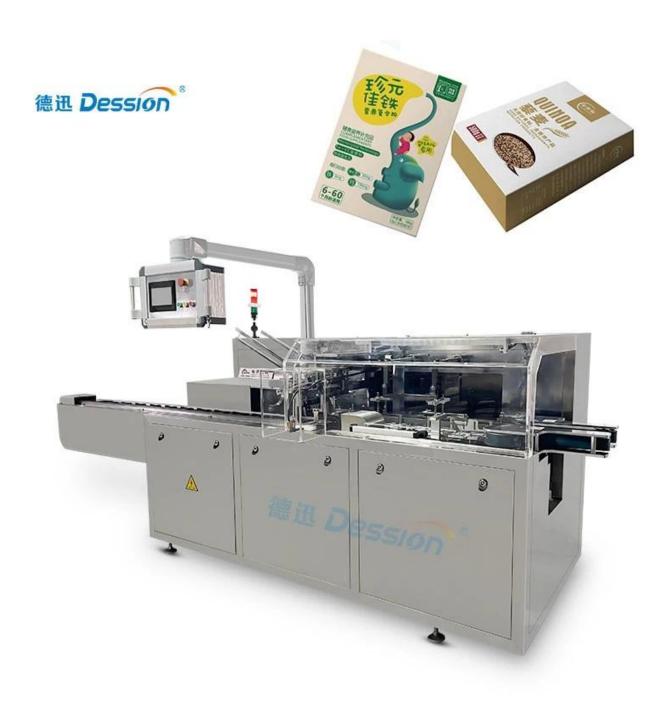

## **Trusted Manufacturer of Cartoning Equipment for Factories**

**Detailed Images** 

### **Product Advantages**

Efficiency: The DS-B050 Cosmetic Cartoning Machine offers a production capacity of 40-50 boxes per minute, significantly increasing packaging efficiency.

Precision: Equipped with a PLC operating system, it ensures precise material handling, counting, and packaging, reducing errors.

Customizable: The machine can accommodate a range of carton sizes and paper types, making it adaptable to various cosmetic products.

Convenience: Integrated light, gas, and electricity systems simplify operation, maintenance, and

#### material handling.

International Quality: DESSION's commitment to quality is reflected in its international certifications, including CE, ROHS, and SGS, ensuring a reliable and safe packaging solution.