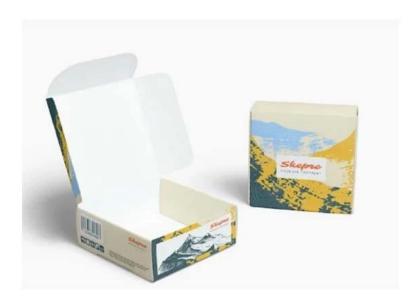

# Suction box device

Vacuum suction box, the suction box is firm, not easy to drop, automatic box opening

## Product push

After the box is opened, the booster will push the product into the box

# Automatic box sealing

Automatic ear folding, box sealing, hot-melt machine can be installed for sealing with glue