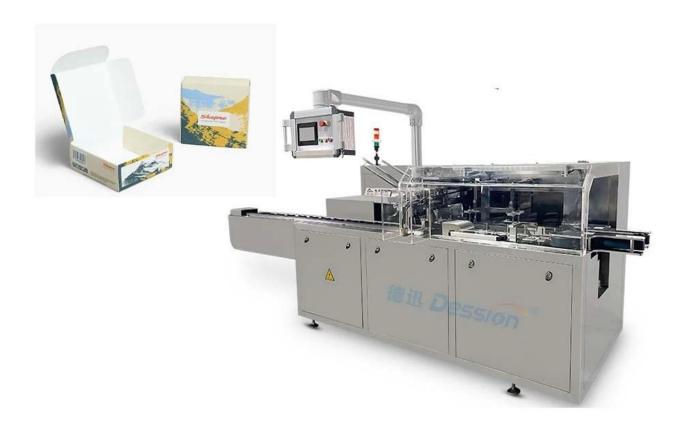

# **Ultra-high-speed servo-driven cartoning machine**

**Detailed Images** 

### **Product Advantages**

Efficiency: The DS-B050 Cosmetic Cartoning Machine offers a production capacity of 40-50 boxes per minute, significantly increasing packaging efficiency.

Precision: Equipped with a PLC operating system, it ensures precise material handling, counting, and packaging, reducing errors.

Customizable: The machine can accommodate a range of carton sizes and paper types, making it adaptable to various cosmetic products.

Convenience: Integrated light, gas, and electricity systems simplify operation, maintenance, and

#### material handling.

International Quality: DESSION's commitment to quality is reflected in its international certifications, including CE, ROHS, and SGS, ensuring a reliable and safe packaging solution.