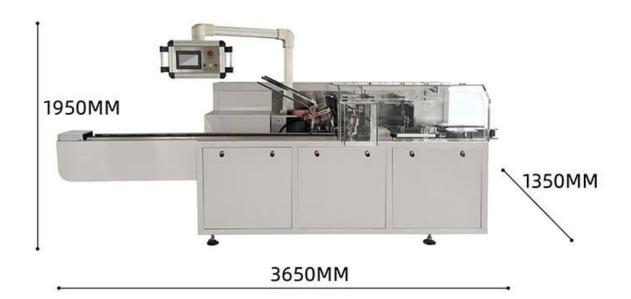

# **Ultra-high-speed servo-driven cartoning machine**





**Detailed Images** 











# Conveyor belt



The size and size of the conveyor belt can be customized according to the product, and can also be adjusted



# Suction box device



Vacuum suction box, the suction box is firm, not easy to drop, automatic box opening







## Product push



After the box is opened, the booster will push the product into the box



# Automatic box sealing



Automatic ear folding, box sealing, hot-melt machine can be installed for sealing with glue



# Contact us 📉

**Application** 





### **Product Advantages**

Efficiency: The DS-B050 Cosmetic Cartoning Machine offers a production capacity of 40-50 boxes per minute, significantly increasing packaging efficiency.

Precision: Equipped with a PLC operating system, it ensures precise material handling, counting, and packag