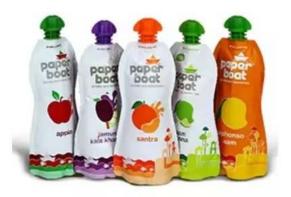

## < APPLICATION SCENARIOS >>

## INTRODUCE

The core function is to efficiently complete the spout bag packaging

through the integrated process of automated filling and sealing to ensure sealing and hygiene standards. The products that can be produced include: juice, yogurt, sauce, honey, cosmetic essence, etc. The compact desktop structure saves space and is easy to operate. It is an ideal choice for laboratories, start-ups and flexible production.