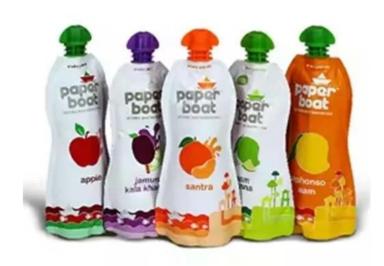

## < APPLICATION SCENARIOS >>

## INTRODUCE

The core function is to efficiently complete the spout bag packaging

through the integrated process of automated filling and sealing to ensure sealing and hygiene standards. The products that can be produced include: juice, yogurt, sauce, honey, cosmetic essence, etc. The compact desktop structure saves space and is easy to operate. It is an ideal choice for laboratories, start-ups and flexible production.