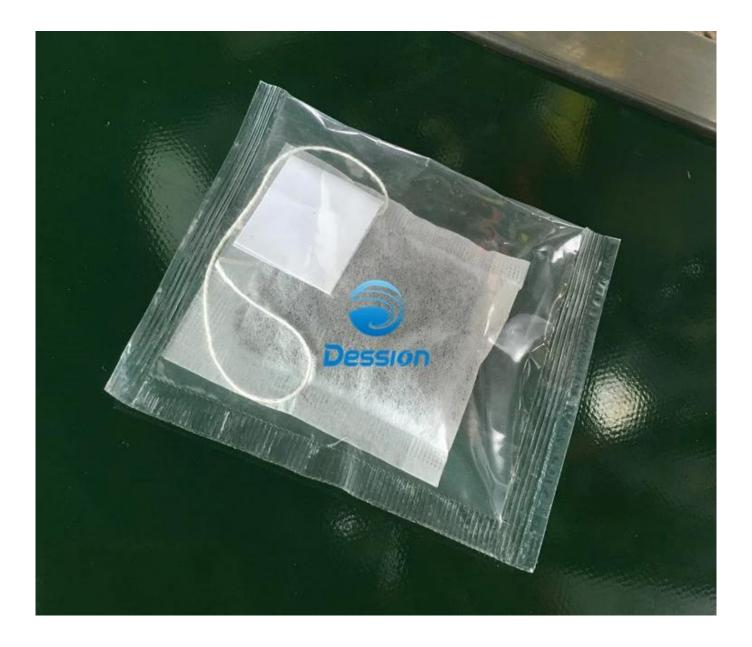

### Used Drip Coffee Granule Packing Machie with Outer Bag

### **Function and Characteristics**

| 1 | This machine is an automatic multi-functional tea bag packaging equipment with a new heat sealing type.                                                                                                                     |
|---|-----------------------------------------------------------------------------------------------------------------------------------------------------------------------------------------------------------------------------|
| 2 | The inner and outer bag forming is finished at the same time,avoid direct contact with the packing material and improve working effciency .                                                                                 |
| 3 | Inner bag is made of filter paper with thread and tag attached , and outer bag is made of composite paper.                                                                                                                  |
| 4 | The biggest advantage is :tag attaching and outer bag making can adopt photoelectric positioning.                                                                                                                           |
| 5 | Packing capacity , inner bag and outer bag size can be easily adjusted according to different requirements in order to achieve the best packaging results , improve product appearance and enhance the value of the product |

### **Machine Details**

**Production Process** 

3.Inner Tea Bag Making

2.Cup Mearing to make the assign grams

4.Put finished inner bag into device

5.Outer Bag Making

6.Finished Samples

same 304# stainless steel material, Our Dession, offer you 360 different surface treatment

**Electric Equipment** 

Control Pannel

Air Cylinder

Frequency Converter

Electric Circuit

**Used Drip Coffee Granule Packing Machie with Outer Bag Application** It is suitable for double bag packing of small granular products , such as tea leafs ,

medicinal tea and health care tea  $\square$  coffee granule .

#### **Package Materials**

Paper / Plastic , Plastic / Plastic , Plastic / Aluminum / Plastic , Paper / Aluminum / Plastic , Tea filter paper , Thread , Tag Paper

Our Company