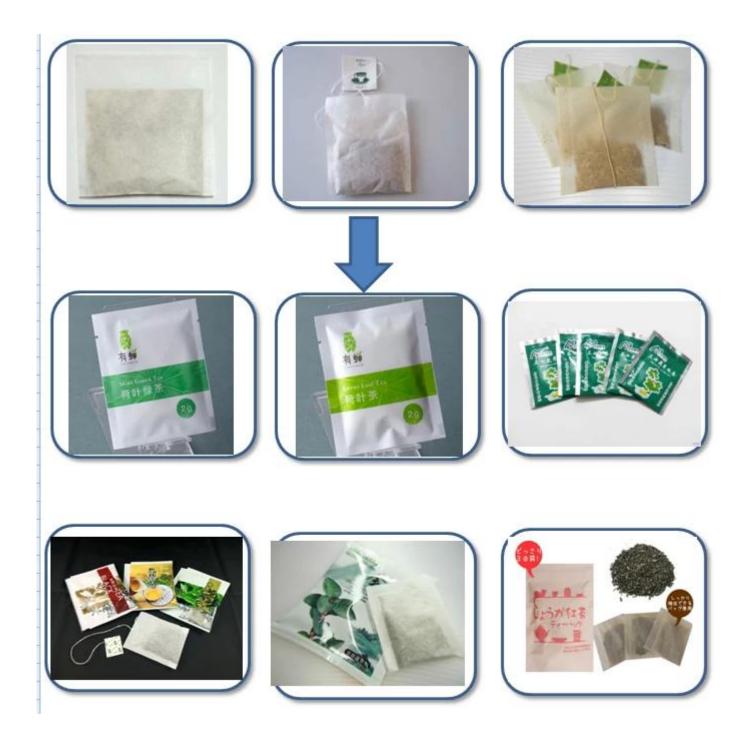

### **Machine Details**

**Production Process** 

3.Inner Tea Bag Making

2.Cup Mearing to make the assign grams

4.Put finished inner bag into device

5.Outer Bag Making

6.Finished Samples

same 304# stainless steel material, Our Dession, offer you 360 different surface treatment

**Electric Equipment** 

Control Pannel

Air Cylinder

Frequency Converter

Electric Circuit

**Used Drip Coffee Granule Packing Machie with Outer Bag Application** It is suitable for double bag packing of small granular products , such as tea leafs ,

medicinal tea and health care tea  $\square$  coffee granule .

#### **Package Materials**

Paper / Plastic , Plastic / Plastic , Plastic / Aluminum / Plastic , Paper / Aluminum / Plastic , Tea filter paper , Thread , Tag Paper

Our Company