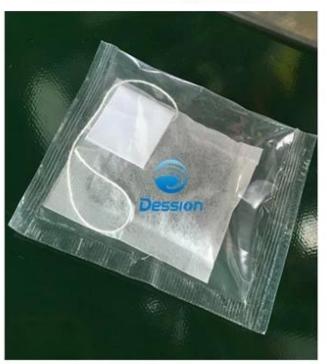

### **Function and Characteristics**

| 1 | This machine is an automatic multi-functional tea bag packaging equipment with a new heat sealing type.                                                                                                                     |
|---|-----------------------------------------------------------------------------------------------------------------------------------------------------------------------------------------------------------------------------|
| 2 | The inner and outer bag forming is finished at the same time,avoid direct contact with the packing material and improve working effciency .                                                                                 |
| 3 | Inner bag is made of filter paper with thread and tag attached , and outer bag is made of composite paper.                                                                                                                  |
| 4 | The biggest advantage is :tag attaching and outer bag making can adopt photoelectric positioning.                                                                                                                           |
| 5 | Packing capacity , inner bag and outer bag size can be easily adjusted according to different requirements in order to achieve the best packaging results , improve product appearance and enhance the value of the product |

### **Machine Details**

**Production Process** 

3.Inner Tea Bag Making

2.Cup Mearing to make the assign grams

4.Put finished inner bag into device

5.Outer Bag Making

6.Finished Samples

same 304# stainless steel material, Our Dession, offer you 360 different surface treatment

**Electric Equipment** 

Control Pannel

Air Cylinder

Frequency Converter

Electric Circuit

**Used Drip Coffee Granule Packing Machie with Outer Bag Application** It is suitable for double bag packing of small granular products , such as tea leafs ,