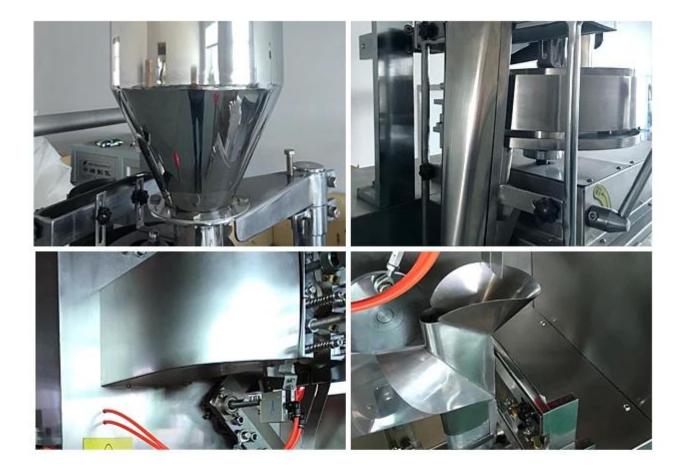

### **Machine Details**

**Production Process** 

3.Inner Tea Bag Making

2.Cup Mearing to make the assign grams

4.Put finished inner bag into device

5.Outer Bag Making

6.Finished Samples

same 304# stainless steel material, Our Dession, offer you 360 different surface treatment

**Electric Equipment** 

Control Pannel

Air Cylinder

Frequency Converter

Electric Circuit

**Used Drip Coffee Granule Packing Machie with Outer Bag Application** It is suitable for double bag packing of small granular products , such as tea leafs ,