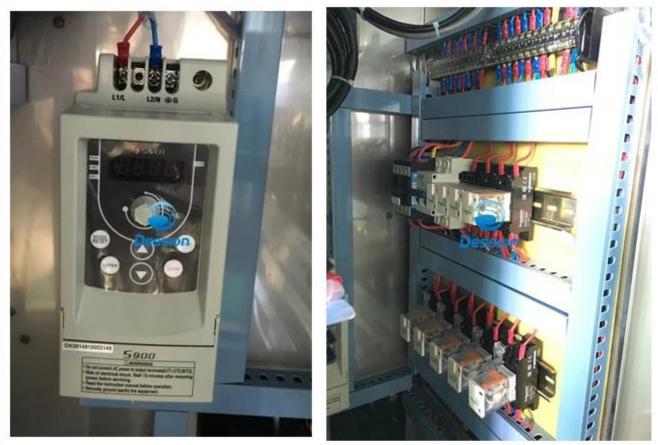

**Electric Equipment** 

Control Pannel

Air Cylinder

Frequency Converter

Electric Circuit

**Used Drip Coffee Granule Packing Machie with Outer Bag Application** It is suitable for double bag packing of small granular products , such as tea leafs ,