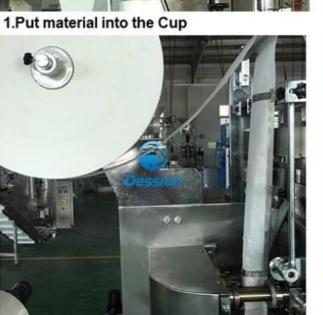

### **Machine Details**

**Production Process** 

3.Inner Tea Bag Making

2.Cup Mearing to make the assign grams

4.Put finished inner bag into device

5.Outer Bag Making

6.Finished Samples

same 304# stainless steel material, Our Dession, offer you 360 different surface treatment