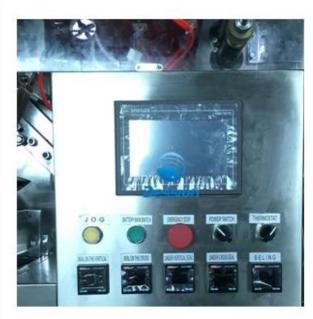

**Electric Equipment** 

Control Pannel

Air Cylinder

Frequency Converter

Electric Circuit

**Used Drip Coffee Granule Packing Machie with Outer Bag Application** It is suitable for double bag packing of small granular products , such as tea leafs ,