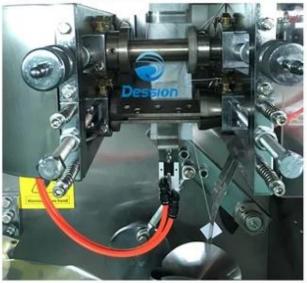

### **Machine Details**

**Production Process** 

3.Inner Tea Bag Making

2.Cup Mearing to make the assign grams

4.Put finished inner bag into device

5.Outer Bag Making

6.Finished Samples

same 304# stainless steel material, Our Dession, offer you 360 different surface treatment

**Electric Equipment** 

Control Pannel

Air Cylinder

Frequency Converter

Electric Circuit

**Used Drip Coffee Granule Packing Machie with Outer Bag Application** It is suitable for double bag packing of small granular products , such as tea leafs ,