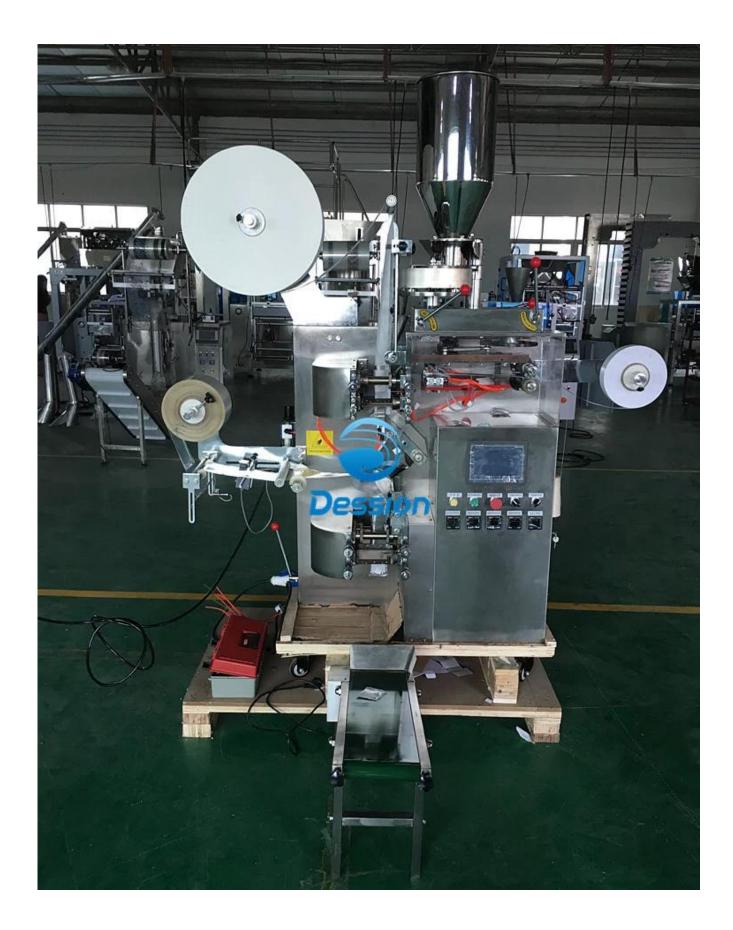

### Used Drip Coffee Granule Packing Machie with Outer Bag

### **Function and Characteristics**

| 1 | This machine is an automatic multi-functional tea bag packaging equipment with a new heat sealing type.                                                                                                                     |
|---|-----------------------------------------------------------------------------------------------------------------------------------------------------------------------------------------------------------------------------|
| 2 | The inner and outer bag forming is finished at the same time,avoid direct contact with the packing material and improve working effciency .                                                                                 |
| 3 | Inner bag is made of filter paper with thread and tag attached , and outer bag is made of composite paper.                                                                                                                  |
| 4 | The biggest advantage is :tag attaching and outer bag making can adopt photoelectric positioning.                                                                                                                           |
| 5 | Packing capacity , inner bag and outer bag size can be easily adjusted according to different requirements in order to achieve the best packaging results , improve product appearance and enhance the value of the product |

### **Machine Details**

**Production Process** 

3.Inner Tea Bag Making

2.Cup Mearing to make the assign grams

4.Put finished inner bag into device

5.Outer Bag Making

6.Finished Samples

same 304# stainless steel material, Our Dession, offer you 360 different surface treatment

**Electric Equipment** 

Control Pannel

Air Cylinder

Frequency Converter

Electric Circuit

**Used Drip Coffee Granule Packing Machie with Outer Bag Application** It is suitable for double bag packing of small granular products , such as tea leafs ,