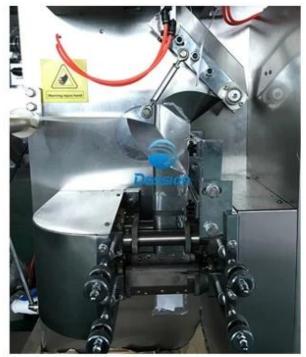

### **Machine Details**

**Production Process** 

3.Inner Tea Bag Making

2.Cup Mearing to make the assign grams

4.Put finished inner bag into device

5.Outer Bag Making

6.Finished Samples

same 304# stainless steel material, Our Dession, offer you 360 different surface treatment