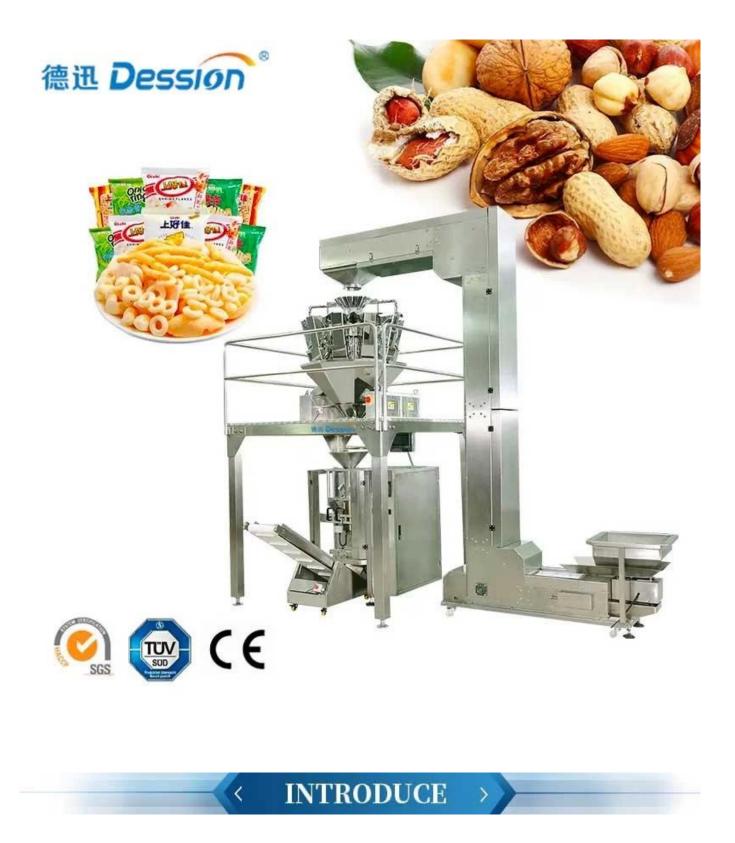

#### Vacuum multi head weigher snack food packaging machine manufacture

Vacuum multi head weigher snack food packaging machine manufacture

is specially designed for packaging granular materials. This unit is equipped with a linear or multi-head weighing machine, which can package various granules and is widely used in biscuits, potato chips, nuts, coffee beans, Fried peas, Trail Mix, Roasted snacks, bear biscuits, seeds, baked goods, rice, cereals, beans and bulk foods.

# < APPLICATION SCENARIOS >>

**1.** The entire machine design is more optimized for more convenient operation.

2. Compact machine structure for more stable working.

3. The SS304 machine frame with sandblasted treatment has a nice appearance.

4. Key components are specially designed and have a fast packing speed.

5. Servo controlling system: Intelligent adjustment with higher accuracy is more flexible for packing different products.

6. Bag types: 3 sides seal bag, pillow bag (w/o hanging hole, and chain pack option)