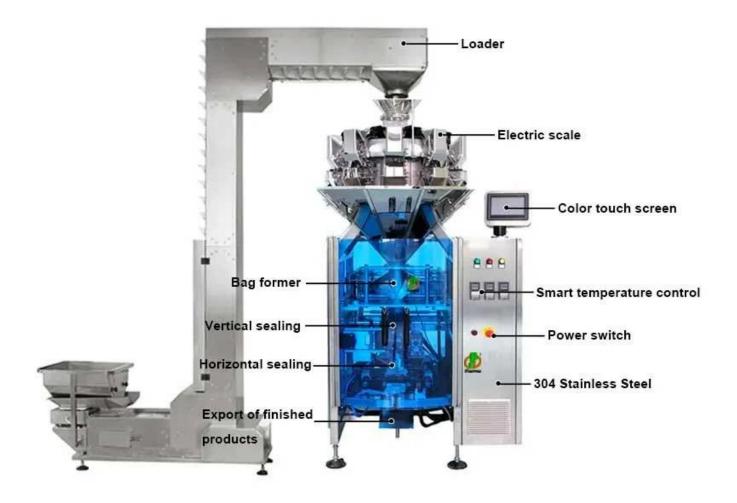

# < MACHINE DETAIL MARKINGS >

<

#### Film loader

Servo film-pulling and film-loading assembly, with the dancing arm moving up and down, realizing dynamic control of the film tension. The film travels above the eye-mark sensor, realizing precise film tracking and positioning.

**Bag former** Drawn down by servo drive friction

pull-down belt, packing film enters the bag former, realizing nice and neat packaging performance. With a user-friendly design, changing the bag former for different film widths is easy.

#### **End sealing assembly**

With independent temperature control, the servo control end sealing jaws move in open-close motion. Heated sealing jaws will simultaneously make the top seal of one bag and the bottom seal of the next bag. Then, the Finished pillow bag will be discharged.

#### **Intuitive HMI display**

Different settings for set up, commissioning, daily operation and maintenance can be conducted via the touch screen. With the memory function, it is easy for different packing sizes to change over.