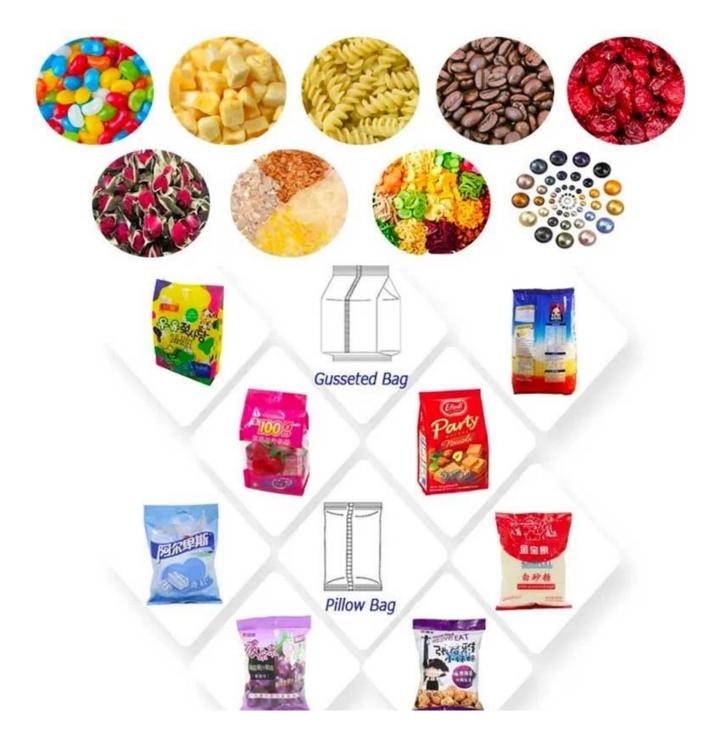

4. Key components are specially designed and have a fast packing speed.

5. Servo controlling system: Intelligent adjustment with higher accuracy is more flexible for packing different products.

6. Bag types: 3 sides seal bag, pillow bag (w/o hanging hole, and chain pack option)