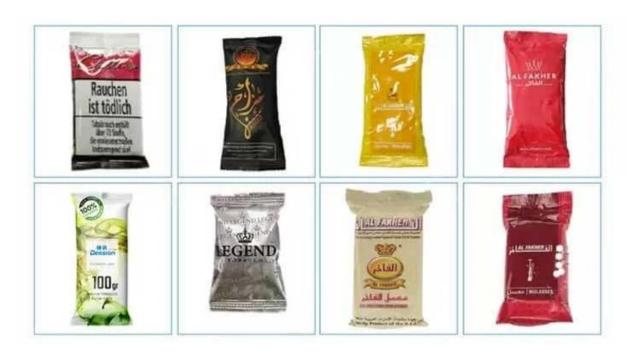

## Versatile shisha tobacco packing machine for diverse packaging needs

#### **Product specification**

| Model              | DS-250SY                   |
|--------------------|----------------------------|
| Packaging range    | 50-100g                    |
| Largest film width | 250mm                      |
| Packing speed      | 50-120bags/min             |
| Machine Size       | (L)1417.5*(W)750*(H)1290mm |
| Machine Weight     | 200kg                      |
| Power              | 220V,50/60HZ,2.4KW         |
| Bucket capacity    | 80L                        |