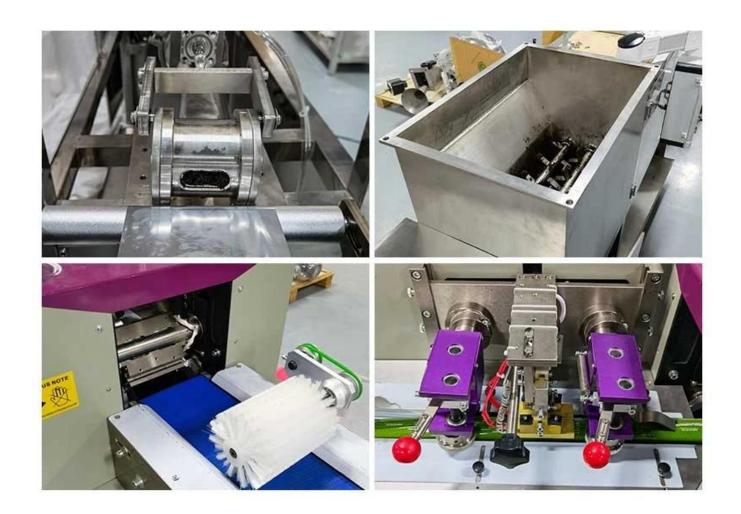

#### **Product Advantages**

- 1 Efficient Performance: The machine boasts a high-speed packing capability, enabling it to quickly and efficiently pack shisha tobacco into pouches or boxes.
- 2 Hygienic Design: The machine's all-stainless steel structure complies with food safety and hygiene requirements, ensuring a clean and sanitary production process.
- 3 User-Friendly Controls: The independent human-machine interface and PLC control system, along with the color touch screen display, allows for easy operation, fault diagnosis, and clear visibility of the entire process.
- 4 Easy to Clean: The integrated 304 stainless steel construction of the entire extrusion hopper, screw, and ground barrel structure enables easy cleaning and maintenance.

- 5 Accurate Positioning: The machine is equipped with a precise positioning system that ensures the accurate placement of shisha tobacco in each pouch or box.
- 6 Automatic Detection: The machine features an automatic fault detection system that can detect and diagnose any malfunctions, improving overall efficiency and reducing downtime.

#### **Product specification**

| Model              | DS-250SY                   |
|--------------------|----------------------------|
| Packaging range    | 50-100g                    |
| Largest film width | 250mm                      |
| Packing speed      | 50-120bags/min             |
| Machine Size       | (L)1417.5*(W)750*(H)1290mm |
| Machine Weight     | 200kg                      |
| Power              | 220V,50/60HZ,2.4KW         |
| Bucket capacity    | 80L                        |