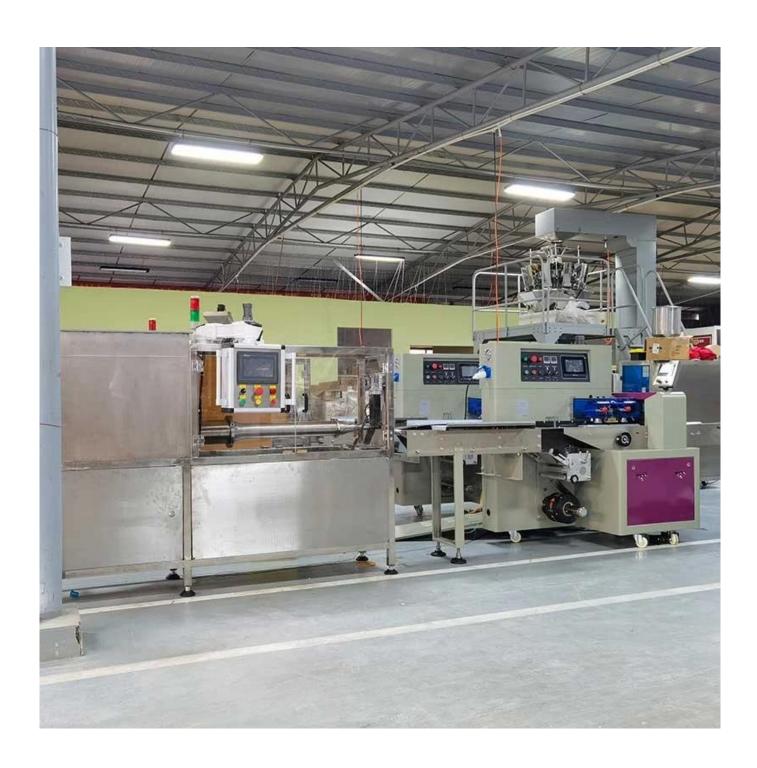

#### **Product Advantages**

- 1 Efficient Performance: The machine boasts a high-speed packing capability, enabling it to quickly and efficiently pack shisha tobacco into pouches or boxes.
- 2 Hygienic Design: The machine's all-stainless steel structure complies with food safety and hygiene requirements, ensuring a clean and sanitary production process.
- 3 User-Friendly Controls: The independent human-machine interface and PLC control system, along with the color touch screen display, allows for easy operation, fault diagnosis, and clear visibility of the entire process.
- 4 Easy to Clean: The integrated 304 stainless steel construction of the entire extrusion hopper, screw, and ground barrel structure enables easy cleaning and maintenance.

- 5 Accurate Positioning: The machine is equipped with a precise positioning system that ensures the accurate placement of shisha tobacco in each pouch or box.
- 6 Automatic Detection: The machine features an automatic fault detection system that can detect and diagnose any malfunctions, improving overall efficiency and reducing downtime.

#### **Product specification**

| Model              | DS-250SY                   |
|--------------------|----------------------------|
| Packaging range    | 50-100g                    |
| Largest film width | 250mm                      |
| Packing speed      | 50-120bags/min             |
| Machine Size       | (L)1417.5*(W)750*(H)1290mm |
| Machine Weight     | 200kg                      |
| Power              | 220V,50/60HZ,2.4KW         |
| Bucket capacity    | 80L                        |