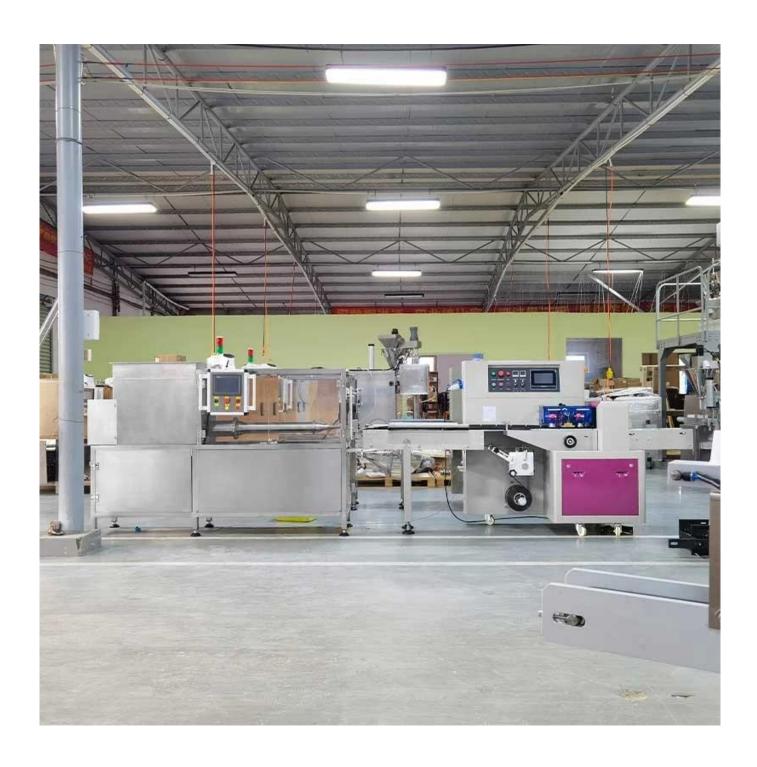

#### **Product Advantages**

- 1 Efficient Performance: The machine boasts a high-speed packing capability, enabling it to quickly and efficiently pack shisha tobacco into pouches or boxes.
- 2 Hygienic Design: The machine's all-stainless steel structure complies with food safety and hygiene requirements, ensuring a clean and sanitary production process.
- 3 User-Friendly Controls: The independent human-machine interface and PLC control system, along with the color touch screen display, allows for easy operation, fault diagnosis, and clear visibility of the entire process.
- 4 Easy to Clean: The integrated 304 stainless steel construction of the entire extrusion hopper, screw, and ground barrel structure enables easy cleaning and maintenance.

- 5 Accurate Positioning: The machine is equipped with a precise positioning system that ensures the accurate placement of shisha tobacco in each pouch or box.
- 6 Automatic Detection: The machine features an automatic fault detection system that can detect and diagnose any malfunctions, improving overall efficiency and reducing downtime.

#### **Product specification**

| Model              | DS-250SY                   |
|--------------------|----------------------------|
| Packaging range    | 50-100g                    |
| Largest film width | 250mm                      |
| Packing speed      | 50-120bags/min             |
| Machine Size       | (L)1417.5*(W)750*(H)1290mm |
| Machine Weight     | 200kg                      |
| Power              | 220V,50/60HZ,2.4KW         |
| Bucket capacity    | 80L                        |