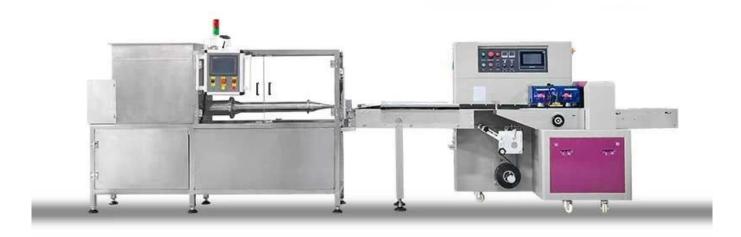

#### **Product Advantages**

- 1 Efficient Performance: The machine boasts a high-speed packing capability, enabling it to quickly and efficiently pack shisha tobacco into pouches or boxes.
- 2 Hygienic Design: The machine's all-stainless steel structure complies with food safety and hygiene requirements, ensuring a clean and sanitary production process.
- 3 User-Friendly Controls: The independent human-machine interface and PLC control system, along with the color touch screen display, allows for easy operation, fault diagnosis, and clear visibility of the entire process.
- 4 Easy to Clean: The integrated 304 stainless steel construction of the entire extrusion hopper, screw, and ground barrel structure enables easy cleaning and maintenance.

- 5 Accurate Positioning: The machine is equipped with a precise positioning system that ensures the accurate placement of shisha tobacco in each pouch or box.
- 6 Automatic Detection: The machine features an automatic fault detection system that can detect and diagnose any malfunctions, improving overall efficiency and reducing downtime.

#### **Product specification**

| Model              | DS-250SY                   |
|--------------------|----------------------------|
| Packaging range    | 50-100g                    |
| Largest film width | 250mm                      |
| Packing speed      | 50-120bags/min             |
| Machine Size       | (L)1417.5*(W)750*(H)1290mm |
| Machine Weight     | 200kg                      |
| Power              | 220V,50/60HZ,2.4KW         |
| Bucket capacity    | 80L                        |