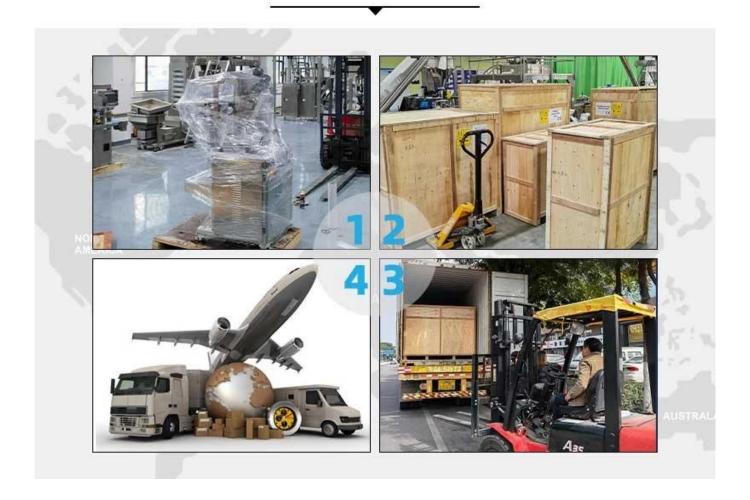

After acceptance by the customer, they are packed in international standard woodencases and shipped. If customers have any questions during the use of the machine, we will answer them in time.

### **Packaging Shipping**

Upon receipt of payment, delivery date will be in 15-30 working days, By Air, by Sea or by Express (DHL etc)