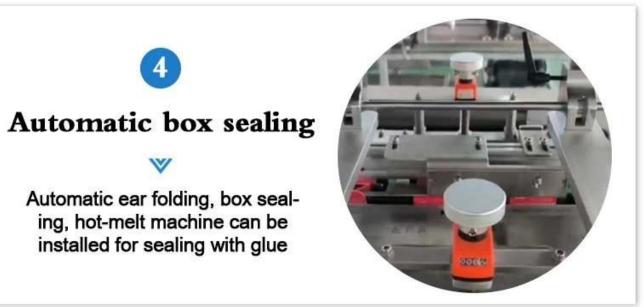

VisionPack - Vision-guided intelligent boxing machine





## **Detailed Images**











## Suction box device



Vacuum suction box, the suction box is firm, not easy to drop, automatic box opening







**Product push** 

After the box is opened, the booster will push the product into the box



Contact us

Application





## **Product Advantages**

Efficiency: The DS-B050 Cosmetic Cartoning Machine offers a production capacity of 40-50 boxes per minute, significantly increasing packaging efficiency.

Precision: Equipped with a PLC operating system, it ensures precise material handling, counting, and packaging, reducing errors.

Customizable: The machine can accommodate a range of carton sizes and paper types, making it adaptable to various cosmetic products.

Convenience: Integrated light, gas, and electricity systems simplify operation, maintenance, and

material handling.

International Quality: DESSION's commitment to quality is reflected in its international certifications, including CE, ROHS, and SGS, ensuring a reliable and safe packaging solution.



Contact us 📉



- 1