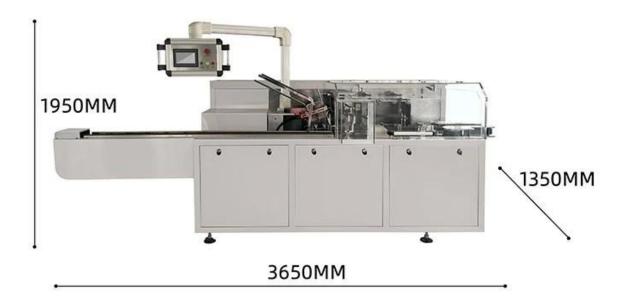

VisionPack - Vision-guided intelligent boxing machine





## **Detailed Images**











## Suction box device



Vacuum suction box, the suction box is firm, not easy to drop, automatic box opening







**Product push** 

After the box is opened, the booster will push the product into the box



Contact us

Application





## **Product Advantages**

Efficiency: The DS-B050 Cosmetic Cartoning Machine offers a production capacity of 40-50 boxes per minute, significantly increasing packaging efficiency.

Precision: Equipped with a PLC operating system, it ensures precise material handling, counting, and packaging, reducing errors.

Customizable: The machine can accommodate a range of carton sizes and paper types, making it adaptable to various cosmetic products.

Convenience: Integrated light, gas, and electricity systems simplify operation, maintenance, and

materi