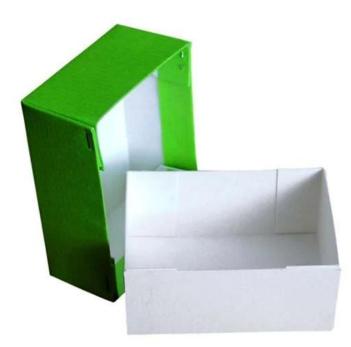

## Suction box device

Vacuum suction box, the suction box is firm, not easy to drop, automatic box opening

**Product push** 

After the box is opened, the booster will push the product into the box

Contact us