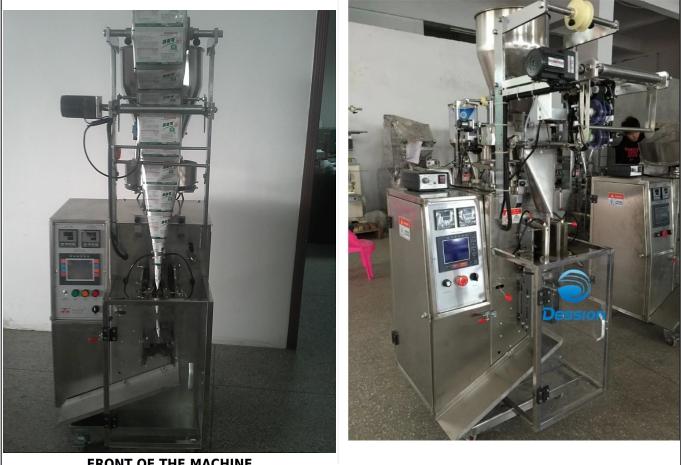

ics**

| 1. | Food grade all stainless steel struction is compact and stable performance.                                   |  |  |  |
|----|---------------------------------------------------------------------------------------------------------------|--|--|--|
| 2. | PLC touch screen, step motor control, easy and accurate to set the bag length.                                |  |  |  |
| 3. | Rolled cup filler device can adjust packaging capacity during the running, improve productivity.              |  |  |  |
| 4. | The machine completes the whole procedure of filling,bagging,date<br>printing,charging(exhausting) automatic. |  |  |  |
| 5. | Optional device:Linked-bags device,date printer device,punching hole device,gas filling device.etc            |  |  |  |

## **Machine Details**



**FRONT OF THE MACHINE** 

LEFT SIDE OF THE MACHINE

#### Dession automatic packaging machine



Same 304# stainless steel material, Our Dession, offer you 360° different surface treatment

## Application

**Dession vertical packaging machine** widely applied for food, industries, chemicals, granules, nuts, corns, popcorns, seeds, dried, desiccant, rice, tea, coffee, candies, shrimp bars and etc.







## **Package Materials**

Packaging material can be PE/polyethylene,PE/aluminum plating, pet/PE, pp, and other heat sealing packaging materials, etc. (Film thickness: 4C - 12C)



## **Packaging & Shipping**

#### Packaging:

To ensure safety of packaging machinery, we customize wooden boxes according to the size of the packaging machinery .

Shipping:

Upon receipt of payment , delivery