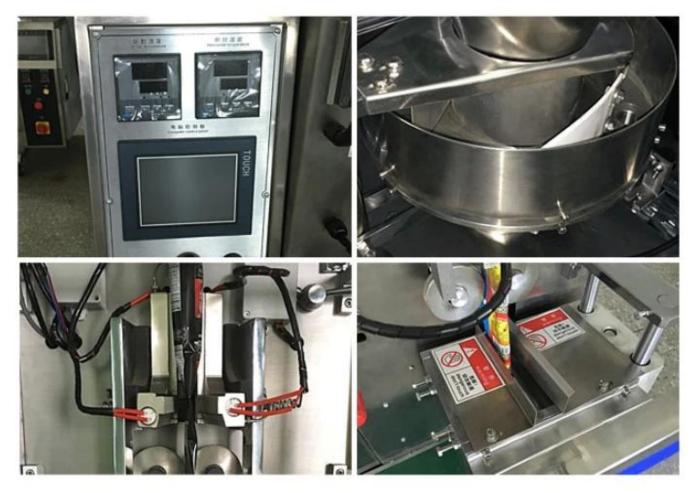

#### **Function and Characteristics**

| 1. | Food grade all stainless steel struction is compact and stable performance.                                   |  |  |  |
|----|---------------------------------------------------------------------------------------------------------------|--|--|--|
| 2. | PLC touch screen, step motor control, easy and accurate to set the bag length.                                |  |  |  |
| 3. | Rolled cup filler device can adjust packaging capacity during the running, improve productivity.              |  |  |  |
| 4. | The machine completes the whole procedure of filling,bagging,date<br>printing,charging(exhausting) automatic. |  |  |  |
| 5. | Optional device:Linked-bags device,date printer device,punching hole device,gas filling device.etc            |  |  |  |

## **Machine Details**

**FRONT OF THE MACHINE** 

LEFT SIDE OF THE MACHINE