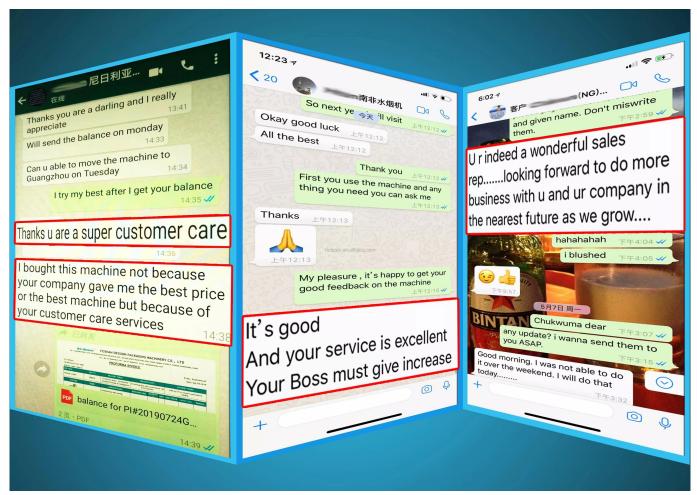

### **Our positives:**

Dession has a professional team to provide customers with various packaging solutions.

Fully understanding customer needs, engineers design the most appropriate solution.

We have our own processing and assembly workshop, quality inspection and debugging process to ensure the quality of the machine.

After being accepted by the customer, it is packaged in international standard wooden cases and shipped.

If customers have any questions while using the machine, we will answer them in time.

Collect Customer Needs