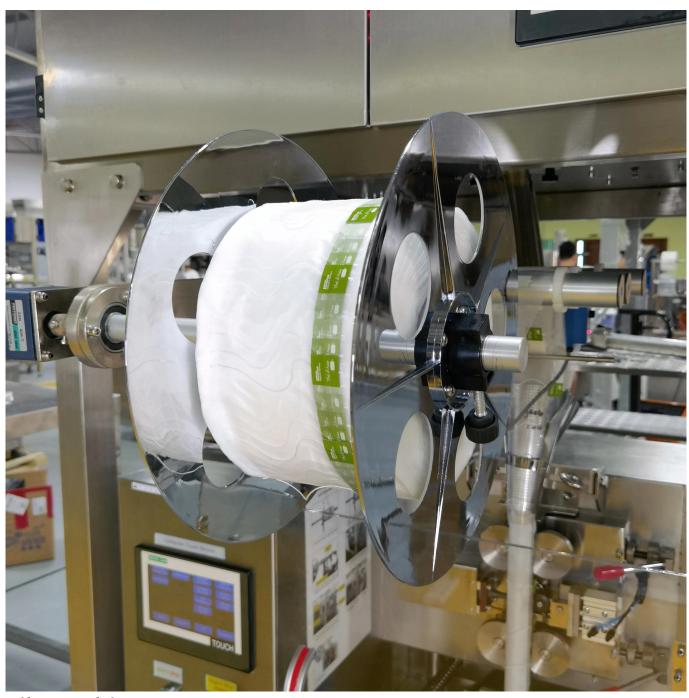

#### **Device pictures:**

Film Holder

Weighting Device

Bag former

Cutting and Sealing Device

**Touch Screen** 

Finished Product