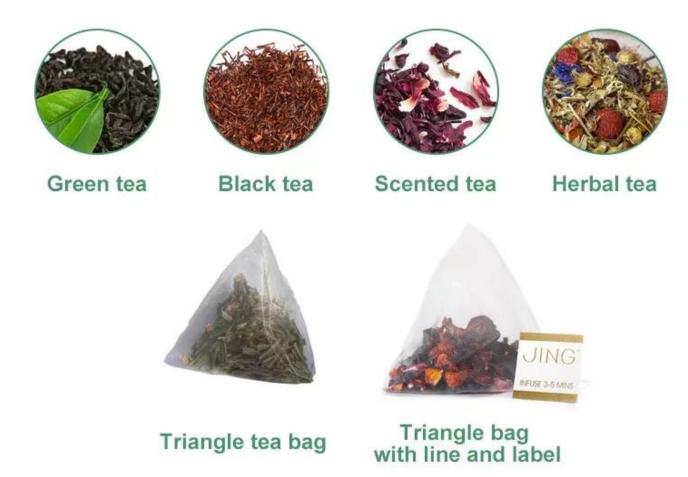

#### **Producer a description**

Dession tea packing machine is suitable for tea. Such as bulk tea, herbal tea, health tea, flower tea and other triangle bags are disposable packaging.

# **Machine Feature**

The packaging pouches with drawing line and tag. The process of bag making, measuring, filling, sealing, cutting and counting can be done automatically.

- 1. All stainless steel cover meets to GMP Standard.
- 2. Equipped with antipollution and dustproof device
- 3. Adjustable measuring cup-adjust the measuring under the case of downtime
- 4. Sealing part: roller spend process is special designed and the effect of sealing is very well.
- 5. The function of automatic counting is available for customers to pack