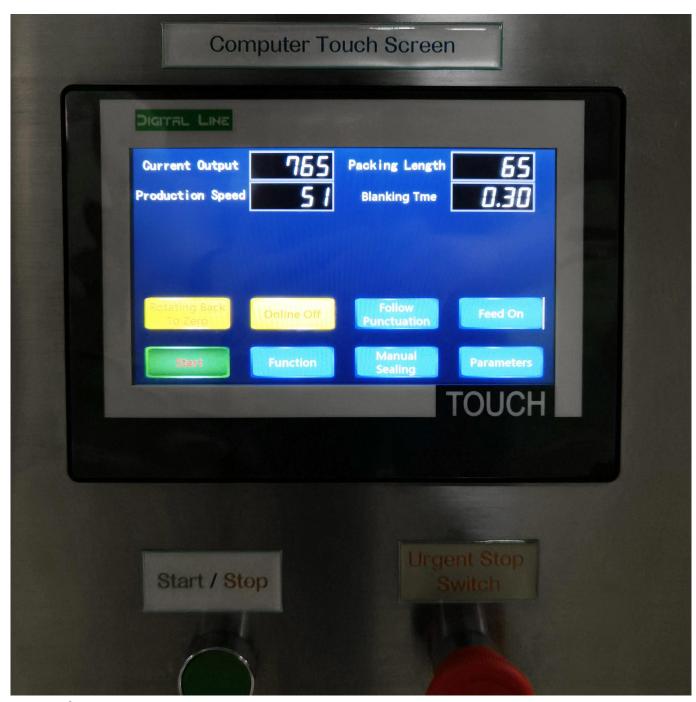

#### **Device pictures:**

Film Holder

Weighting Device

Bag former

Cutting and Sealing Device

**Touch Screen** 

Finished Product