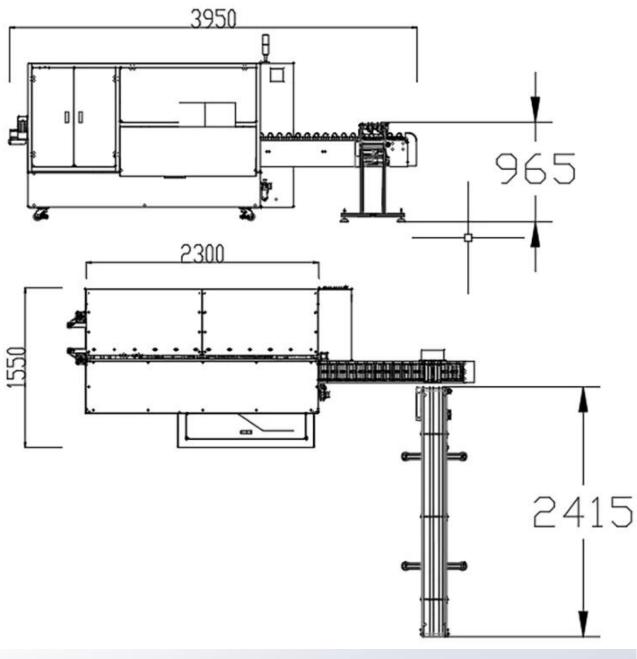

#### **Product specification**

| Model:                    | DS-GS150                                                                              |
|---------------------------|---------------------------------------------------------------------------------------|
| carton size range:        | L 110-200 * W 30-70 * H 18-45mm (can be customized according to product)              |
| Paper Requirements Scope: | $300 \text{ g/m}2 \leq \text{Best for paper:} 350 \text{ g/m}2 \leq 450 \text{ g/m}2$ |
| Paper requirements:       | The indentation of the paper box is not less than 0.4mm, with a pre folding effect    |
| Production capacity:      | 100-150box/min                                                                        |
| Total power:              | 3 KW                                                                                  |
| Equipment dimensions:     | About L3950 * W1550 * H1730mm                                                         |
| Machine weight:           | About 2T                                                                              |