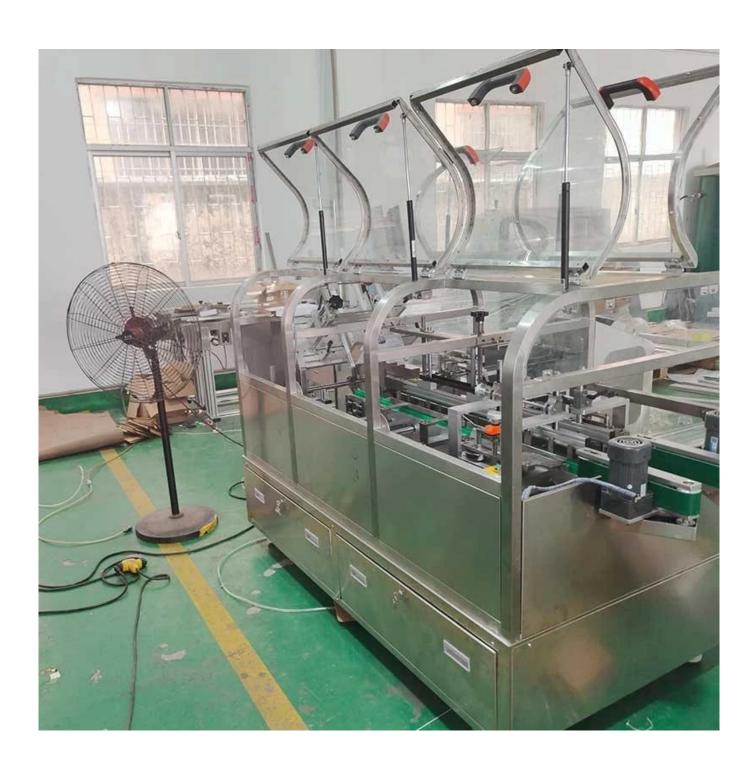

#### **Product Advantages**

Swift Packaging: Operating at an outstanding speed of 100-150 boxes per minute, the DS-GS150 ensures rapid and efficient packaging, making it a vital asset for industries with high production needs.

Innovative Integration: By seamlessly incorporating light, gas, and electricity, this machine creates a potent packaging solution that optimizes efficiency, stability, and product quality.

Versatile Application: Tailored for daily chemical and pharmaceutical products, the DS-GS150 caters to diverse packaging requirements, offering versatility and adaptability across industries.

Effortless Process: Leveraging continuous box opening and pushing mechanisms, the machine guarantees seamless and consistent packaging, resulting in minimized downtime and maximized output.

Labor Efficiency: With its high-speed automated capabilities, the DS-GS150 significantly curtails the need for manual labor, leading to substantial cost savings and heightened operational efficiency.

#### **Product specification**

| Model:                    | DS-GS150                                                                              |
|---------------------------|---------------------------------------------------------------------------------------|
| carton size range:        | L 110-200 * W 30-70 * H 18-45mm (can be customized according to product)              |
| Paper Requirements Scope: | $300 \text{ g/m}2 \leq \text{Best for paper:} 350 \text{ g/m}2 \leq 450 \text{ g/m}2$ |
| Paper requirements:       | The indentation of the paper box is not less than 0.4mm, with a pre folding effect    |
| Production capacity:      | 100-150box/min                                                                        |
| Total power:              | 3 KW                                                                                  |
| Equipment dimensions:     | About L3950 * W1550 * H1730mm                                                         |
| Machine weight:           | About 2T                                                                              |