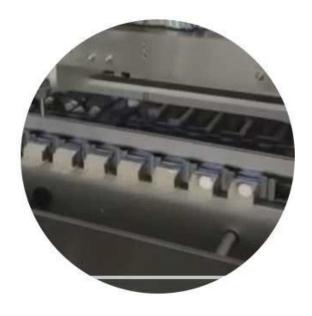

## place for empty boxes

Vacuum suction box

Customizable, according to box size and dimensions

Vacuum picks up the box with a quick turn and puts it in the transport belt

folding device

Automatic induction, boosting the product into the box

Under high-speed operation, it can be folded automatically and quickly, and the production can be completed