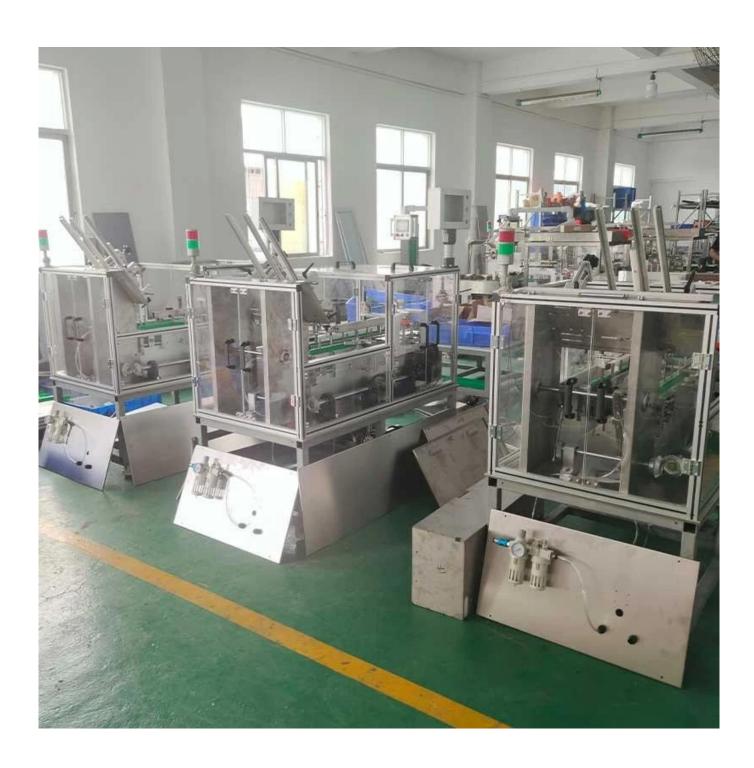

#### **Product specification**

| Model:                    | DS-GS150                                                                              |
|---------------------------|---------------------------------------------------------------------------------------|
| carton size range:        | L 110-200 * W 30-70 * H 18-45mm (can be customized according to product)              |
| Paper Requirements Scope: | $300 \text{ g/m}2 \leq \text{Best for paper:} 350 \text{ g/m}2 \leq 450 \text{ g/m}2$ |
| Paper requirements:       | The indentation of the paper box is not less than 0.4mm, with a pre folding effect    |
| Production capacity:      | 100-150box/min                                                                        |
| Total power:              | 3 KW                                                                                  |
| Equipment dimensions:     | About L3950 * W1550 * H1730mm                                                         |
| Machine weight:           | About 2T                                                                              |