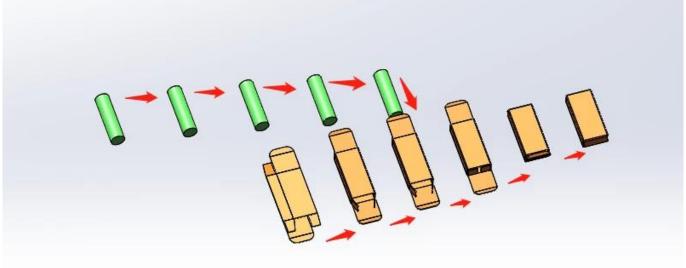

## place for empty boxes

Vacuum suction box

Customizable, according to box size and dimensions

Vacuum picks up the box with a quick turn and puts it in the transport belt

folding device

Automatic induction, boosting the product into the box

Under high-speed operation, it can be folded automatically and quickly, and the production can be completed