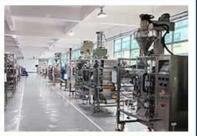

# Wholesale fully automatic open box case-making cartooning machine For Toothpaste cartooning machine

**Detailed Images** 

#### **Product Advantages**

Swift Packaging: Operating at an outstanding speed of 100-150 boxes per minute, the DS-GS150 ensures rapid and efficient packaging, making it a vital asset for industries with high production needs.

#### **Product specification**

| Model:                    | DS-GS150                                                                              |
|---------------------------|---------------------------------------------------------------------------------------|
| carton size range:        | L 110-200 * W 30-70 * H 18-45mm (can be customized according to product)              |
| Paper Requirements Scope: | $300 \text{ g/m}2 \leq \text{Best for paper:} 350 \text{ g/m}2 \leq 450 \text{ g/m}2$ |
| Paper requirements:       | The indentation of the paper box is not less than 0.4mm, with a pre folding effect    |
| Production capacity:      | 100-150box/min                                                                        |
| Total power:              | 3 KW                                                                                  |
| Equipment dimensions:     | About L3950 * W1550 * H1730mm                                                         |
| Machine weight:           | About 2T                                                                              |