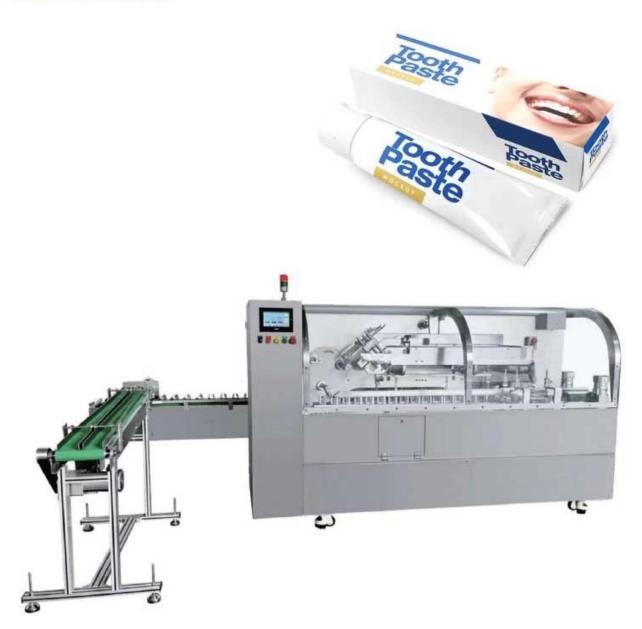

# Wholesale fully automatic open box case-making cartooning machine For Toothpaste cartooning machine

**Detailed Images** 

## place for empty boxes

Vacuum suction box

Customizable, according to box size and dimensions

Vacuum picks up the box with a quick turn and puts it in the transport belt

folding device

Automatic induction, boosting the product into the box

Under high-speed operation, it can be folded automatically and quickly, and the production can be completed

#### **Product Advantages**

Swift Packaging: Operating at an outstanding speed of 100-150 boxes per minute, the DS-GS150 ensures rapid and efficient packaging, making it a vital asset for industries with high production needs.

#### **Product specification**

| Model:                    | DS-GS150                                                                              |
|---------------------------|---------------------------------------------------------------------------------------|
| carton size range:        | L 110-200 * W 30-70 * H 18-45mm (can be customized according to product)              |
| Paper Requirements Scope: | $300 \text{ g/m}2 \leq \text{Best for paper:} 350 \text{ g/m}2 \leq 450 \text{ g/m}2$ |
| Paper requirements:       | The indentation of the paper box is not less than 0.4mm, with a pre folding effect    |
| Production capacity:      | 100-150box/min                                                                        |
| Total power:              | 3 KW                                                                                  |
| Equipment dimensions:     | About L3950 * W1550 * H1730mm                                                         |
| Machine weight:           | About 2T                                                                              |