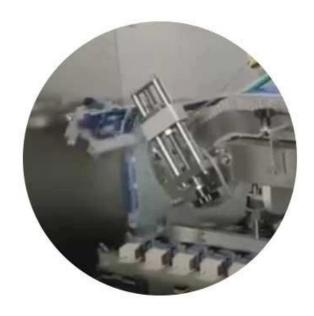

## place for empty boxes

Vacuum suction box

Customizable, according to box size and dimensions

Vacuum picks up the box with a quick turn and puts it in the transport belt

folding device

Automatic induction, boosting the product into the box

Under high-speed operation, it can be folded automatically and quickly, and the production can be completed