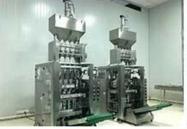

# Wholesale fully automatic open box case-making cartooning machine For Toothpaste cartooning machine

**Detailed Images** 

#### **Product Advantages**

Swift Packaging: Operating at an outstanding speed of 100-150 boxes per minute, the DS-GS150 ensures rapid and efficient packaging, making it a vital asset for industries with high production needs.

#### **Product specification**

| Model:                    | DS-GS150                                                                              |
|---------------------------|---------------------------------------------------------------------------------------|
| carton size range:        | L 110-200 * W 30-70 * H 18-45mm (can be customized according to product)              |
| Paper Requirements Scope: | $300 \text{ g/m}2 \leq \text{Best for paper:} 350 \text{ g/m}2 \leq 450 \text{ g/m}2$ |
| Paper requirements:       | The indentation of the paper box is not less than 0.4mm, with a pre folding effect    |
| Production capacity:      | 100-150box/min                                                                        |
| Total power:              | 3 KW                                                                                  |
| Equipment dimensions:     | About L3950 * W1550 * H1730mm                                                         |
| Machine weight:           | About 2T                                                                              |