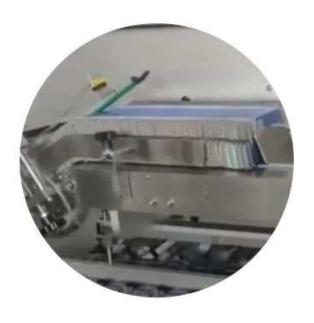

## place for empty boxes

Vacuum suction box

Customizable, according to box size and dimensions

Vacuum picks up the box with a quick turn and puts it in the transport belt

folding device

Automatic induction, boosting the product into the box

Under high-speed operation, it can be folded automatically and quickly, and the production can be completed