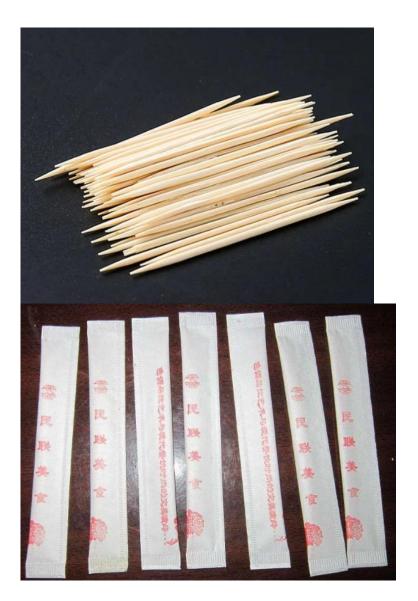

price \$4,880.00-\$5,250.00

#### **Main Features**

- 1.Travel scope can be adjusted.
- 2. Mould is located by locating groove which makes it easy to change mould. The machine heats the PVC through conduction and forms it through pressing and frothing.
- 3. The material is fed automatically. The mould and feeder can be designed as user's requirements.

- 4. Speed is shifted by step-less transducer. Adopt the interface of human-machine and PLC programmable controller, it can synchronize accurately. 5. Adopt the equipment of trace pressing, batch number printing and scarp-collecting.
- 6. Stepping motor drives and tow materials.
- 7. The heating moulds will automatically separate when the machine stops, which contributes to protect the material between them and extend the machine's life.



# **Shipping:**

Upon receipt of payment, delivery date will be in 15-30 working days, By Air, by Sea or by Express (DHL etc)















DESSION is a modern packaging equipment solution provider integrating P&D, production and sales. Since the establishment of the company, with the continuous exploration, research and application of advanced technology, the company's development has begun Soale, with an innovative team of professional and technical personnel, engineers, sales and after-ables service personnel, has successify developed an unber of series of packaging machinery and related equipment, widely it is used in food, medical supplies, host supplies, daily necessifies, hardware accessifies, ha

## 2018 2015 Now. Thailand industrial Fair&- The 123rd Carton Fair Food pack asia I