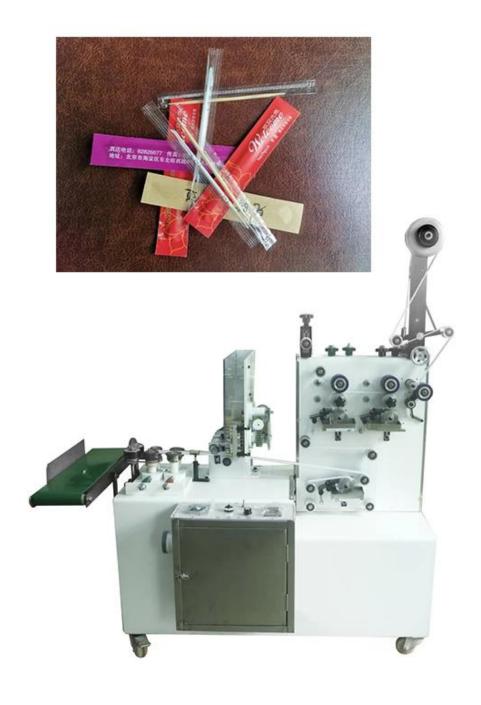

### **Machine Photos**

### **Product Application and Bag Type**

Dession automatic toothpick packaging machine specializing in the production of paper based toothpick packing machine, it has a high speed ( 400 - 600 pieces per minutes ) . High efficiency. Good stability. Can be single and double support. Single and double head. Packaging paper thickness required Min. 28 grams to 100 grams. OPP film also available. Packaging is fully automated.. Household electricity frequency control .220 volts. Power 0.37 kw.