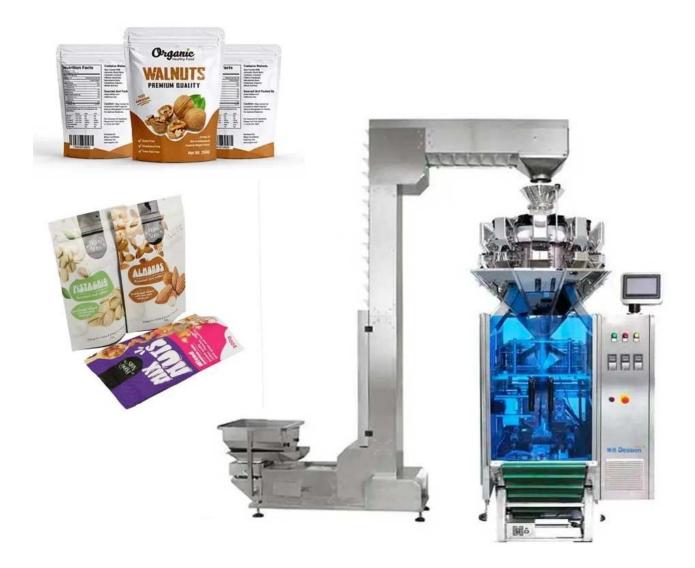

## **INTRODUCE**

<

Automatic VFFS mixed nut integrated weighing and packaging machine is specially designed for packaging granular materials. This unit is equipped with a linear or multi-head weighing machine, which can package various granules and is widely used in biscuits, potato chips, nuts, coffee beans, Fried peas, Trail Mix, Roasted snacks, bear biscuits, seeds, baked goods, rice, cereals, beans and bulk foods.

# < APPLICATION SCENARIOS >

**1.** Famous brand PLC control system, wide version touch screen, convenient to operate.

2. Servo film pulling system, Pneumatic horizontal sealing.

3. Perfect alarm system to reduce waste;

4. It can complete feeding, measuring, filling, sealing, date printing, charging (exhausting), counting, and finished product delivery when it is equipped with feeding and measuring equipment;

5. The way of bag making: The machine can make pillow-type bags, standing-bevel bags, punch bags, or anything else according to the customer's requirements.

6. With a 3 servo-motor controlled, mechanical horizontal system, the machine is more stable and faster than the normal one with a pneumatic system controlled.

< MACHINE DETAIL MARKINGS >

<