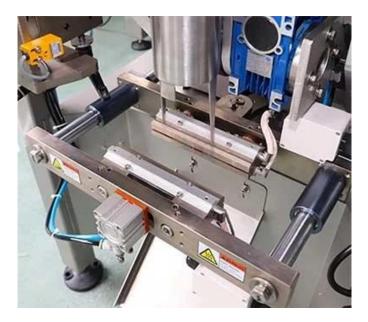

### **End sealing assembly**

With independent temperature control, the servo control end sealing jaws move in open-close motion. Heated sealing jaws will simultaneously make the top seal of one bag and the bottom seal of the next bag. Then, the Finished pillow bag will be discharged.