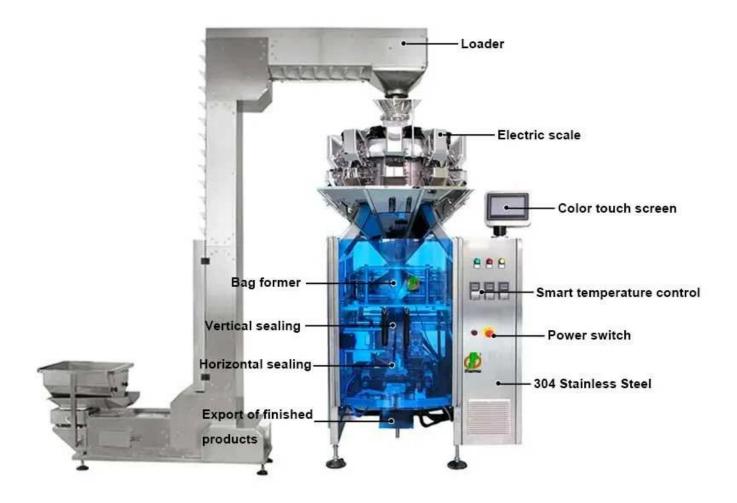

6. With a 3 servo-motor controlled, mechanical horizontal system, the machine is more stable and faster than the normal one with a pneumatic system controlled.

< MACHINE DETAIL MARKINGS >

<

#### Film loader

Servo film-pulling and film-loading assembly, with the dancing arm moving up and down, realizing dynamic control of the film tension. The film travels above the eye-mark sensor, realizing precise film tracking and positioning.

**Bag former** Drawn down by servo drive friction

pull-down belt, packing film enters the bag former, realizing nice and neat packaging performance. With a user-friendly design, changing the bag former for different film widths is easy.

### **End sealing assembly**

With independent temperature control, the servo control end sealing jaws move in open-close motion. Heated sealing jaws will simultaneously make the top seal of one bag and the bottom seal of the next bag. Then, the Finished pillow bag will be discharged.

#### **Intuitive HMI display**

Different settings for set up, commissioning, daily operation and maintenance can be conducted via the touch screen. With the memory function, it is easy for different packing sizes to change over.