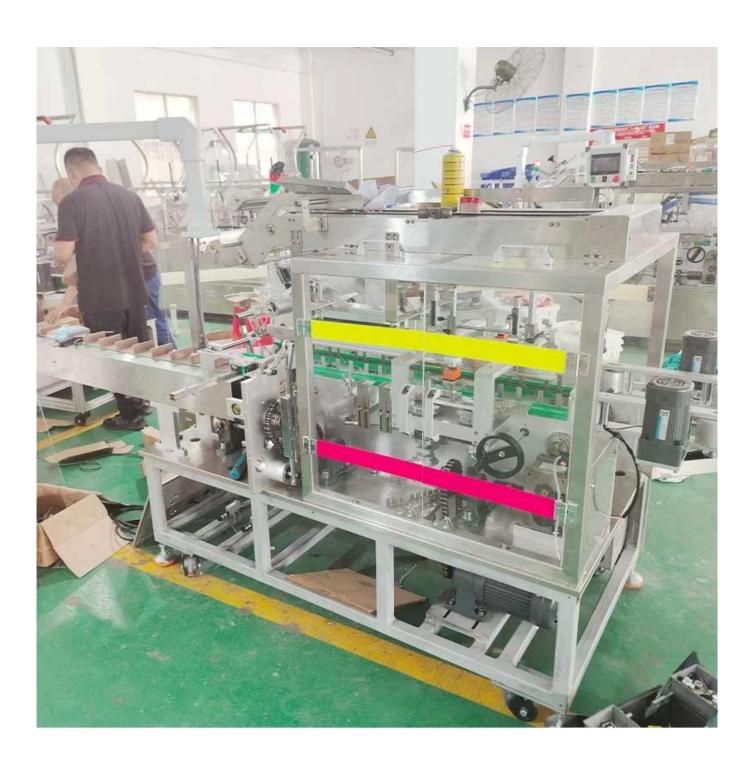

# Conveyor belt

The size and size of the conveyor belt can be customized according to the product, and can also be adjusted

# Suction box device

Vacuum suction box, the suction box is firm, not easy to drop, automatic box opening

## Product push

After the box is opened, the booster will push the product into the box

## Automatic box sealing

Automatic ear folding, box sealing, hot-melt machine can be installed for sealing with glue