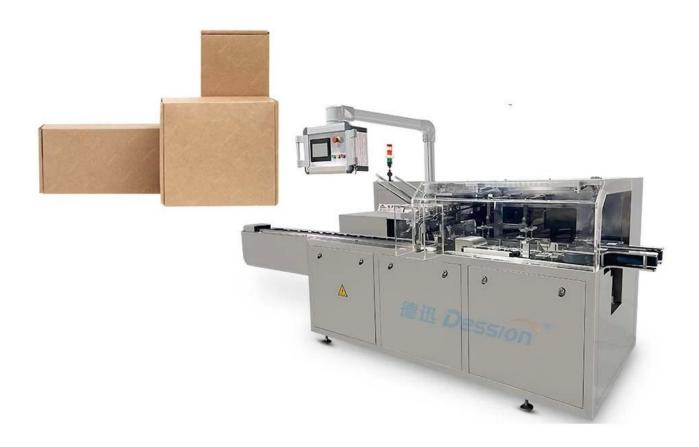

### **ZeroDowntime Cartoner - Industry 4.0 Cartoning Solution**

**Detailed Images** 

### **Product Advantages**

Efficiency: The DS-B050 Cosmetic Cartoning Machine offers a production capacity of 40-50 boxes per minute, significantly increasing packaging efficiency.

Precision: Equipped with a PLC operating system, it ensures precise material handling, counting, and packaging, reducing errors.

Customizable: The machine can accommodate a range of carton sizes and paper types, making it adaptable to various cosmetic products.

Convenience: Integrated light, gas, and electricity systems simplify operation, maintenance, and

#### material handling.

International Quality: DESSION's commitment to quality is reflected in its international certifications, including CE, ROHS, and SGS, ensuring a reliable and safe packaging solution.