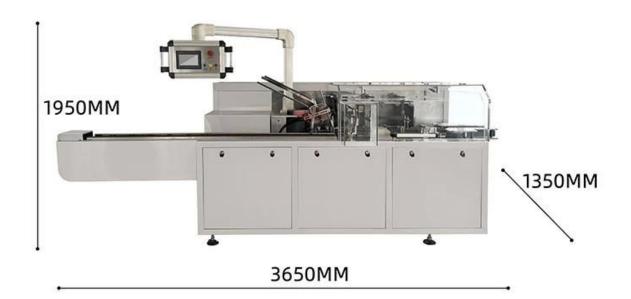

### **ZeroDowntime Cartoner - Industry 4.0 Cartoning Solution**

**Detailed Images** 

### **Product Advantages**

Efficiency: The DS-B050 Cosmetic Cartoning Machine offers a production capacity of 40-50 boxes per minute, significantly increasing packaging efficiency.

Precision: Equipped with a PLC operating system, it ensures precise material handling, counting, and packaging, reducing errors.

Customizable: The machine can accommodate a range of carton sizes and paper types, making it adaptable to various cosmetic products.

Convenience: Integrated light, gas, and electricity systems simplify operation, maintenance, and

#### material handling.

International Quality: DESSION's commitment to quality is reflected in its international certifications, including CE, ROHS, and SGS, ensuring a reliable and safe packaging solution.