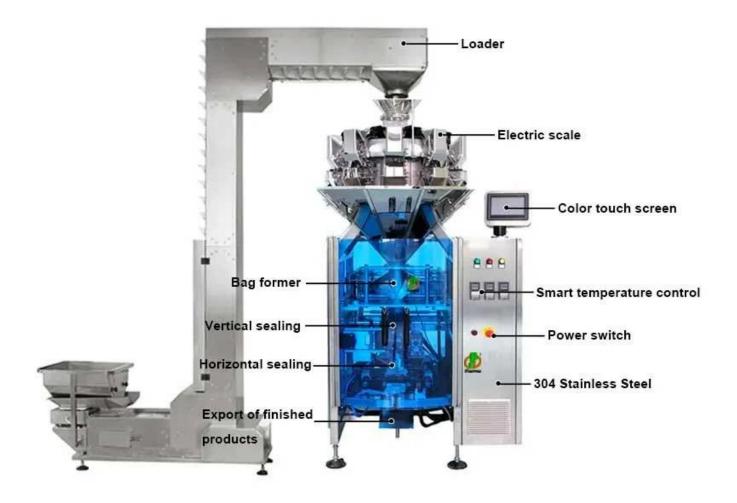

#### Film loader

Servo film-pulling and film-loading assembly, with the dancing arm moving up and down, realizing dynamic control of the film tension. The film travels above the eye-mark sensor, realizing precise film tracking and positioning.

**Bag former** Drawn down by servo drive friction

pull-down belt, packing film enters the bag former, realizing nice and neat packaging performance. With a user-friendly design, changing the bag former for different film widths is easy.

## **End sealing assembly**

With independent temperature control, the servo control end sealing jaws move in open-close motion. Heated sealing jaws will simultaneously make the top seal of one bag and the bottom seal of the next bag. Then, the Finished pillow bag will be discharged.

### **Intuitive HMI display**

Different settings for set up, commissioning, daily operation and maintenance can be conducted via the touch screen. With the memory function, it is easy for different packing sizes to change over.