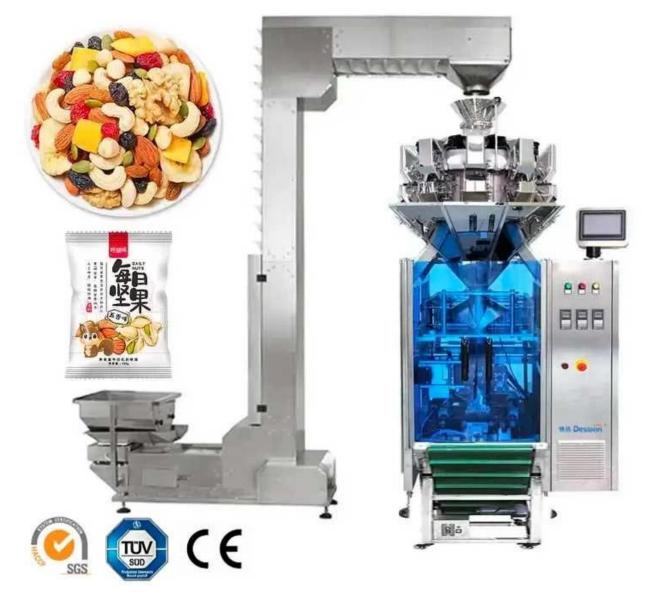

#### automatic granule packaging machine dealer

**INTRODUCE** 

<

Automatic VFFS mixed nut integrated weighing and packaging machine is specially designed for packaging granular materials. This unit is equipped with a linear or multi-head weighing machine, which can package various granules and is widely used in biscuits, potato chips, nuts, coffee beans, Fried peas, Trail Mix, Roasted snacks, bear biscuits, seeds, baked goods, rice, cereals, beans and bulk foods.

# < APPLICATION SCENARIOS >

**1.** Famous brand PLC control system, wide version touch screen, convenient to operate.

2. Servo film pulling system, Pneumatic horizontal sealing.

3. Perfect alarm system to reduce waste;

4. It can complete feeding, measuring, filling, sealing, date printing, charging (exhausting), counting, and finished product delivery when it is equipped with feeding and measuring equipment;

5. The way of bag making: The machine can make pillow-type bags, standing-bevel bags, punch bags, or anything else according to the customer's requirements.

6. With a 3 servo-motor controlled, mechanical horizontal system, the machine is more stable and faster than the normal one with a pneumatic system controlled.

< MACHINE DETAIL MARKINGS >

<