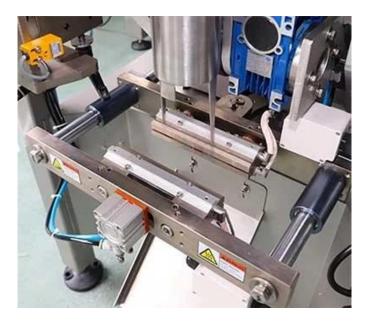

6. With a 3 servo-motor controlled, mechanical horizontal system, the machine is more stable and faster than the normal one with a pneumatic system controlled.

< MACHINE DETAIL MARKINGS >

<

## **End sealing assembly**

With independent temperature control, the servo control end sealing jaws move in open-close motion. Heated sealing jaws will simultaneously make the top seal of one bag and the bottom seal of the next bag. Then, the Finished pillow bag will be discharged.