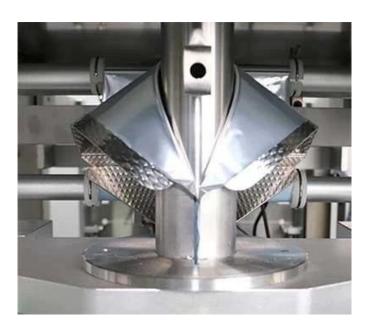

**Bag former** Drawn down by servo drive friction

pull-down belt, packing film enters the bag former, realizing nice and neat packaging performance. With a user-friendly design, changing the bag former for different film widths is easy.

## **End sealing assembly**

With independent temperature control, the servo control end sealing jaws move in open-close motion. Heated sealing jaws will simultaneously make the top seal of one bag and the bottom seal of the next bag. Then, the Finished pillow bag will be discharged.