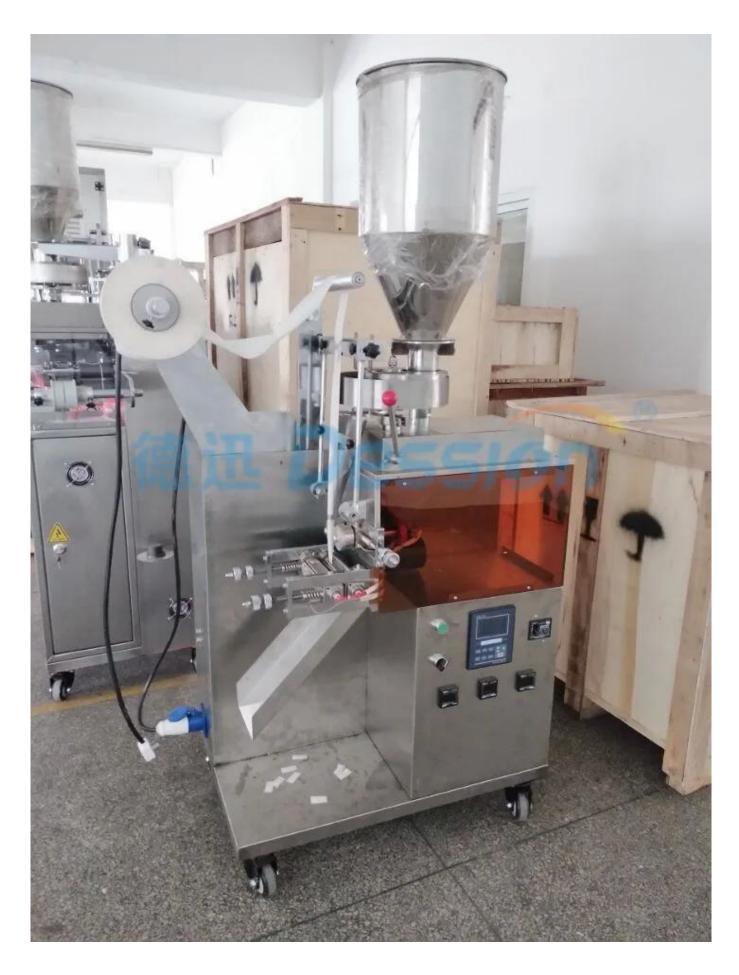

|
| Bag Length         | 45-145mm                            |
| Film Width         | 30-220mm                            |
| Film Roll Diameter | 300mm                               |
| PACKING Speed      | 30-40bags/min                       |
| Bag Pulling        | Stepping Motor Bag Pulling          |
| Power              | 220V,50HZ,1.2KVA                    |

| Machine Size     | (L)640*(W)700*(H)1580mm                           |
|------------------|---------------------------------------------------|
| Machine Weight   | 300KG                                             |
| Optional Device  | Date Coder , Air-Filling Device , Punching Device |
| Machine Wrapping | Plywood Case                                      |

# Product Displays

# **Detailed Images:**



### **Optional Function:**

1. Hole punch device 2. Link bag device 3. Static charge Eliminator

#### **Optional External Device:**

1. Air Compressor 2. Check weigher 3. Metal detector 4. Nitrogen machine

#### **Related Products**

### RELATED PRODUCTS



















#### **Company Information**

#### **ABOUT US**

COMPANY CORE VALUE: Create a harmonious, warm and motivated corporate environment, WORKING HAPPY, WORKING HAPPY! DESSION advocates the concept of "people-oriented, coexistence and coexistence and is customer satisfaction, enterprise development and employee growth. By creating more wealth, expanding brand influence, building corporate culture, and continuously improving



Dession



the system and mechanism, we will provide employees with ideal development space, work e