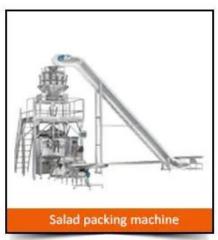

|
| Bag Pulling        | Stepping Motor Bag Pulling          |
| Power              | 220V,50HZ,1.2KVA                    |

| Machine Size     | (L)640*(W)700*(H)1580mm                           |
|------------------|---------------------------------------------------|
| Machine Weight   | 300KG                                             |
| Optional Device  | Date Coder , Air-Filling Device , Punching Device |
| Machine Wrapping | Plywood Case                                      |

# Product Displays

# **Detailed Images:**



### **Optional Function:**

1. Hole punch device 2. Link bag device 3. Static charge Eliminator

#### **Optional External Device:**

1. Air Compressor 2. Check weigher 3. Metal detector 4. Nitrogen machine

#### **Related Products**

### RELATED PRODUCTS



















#### **Company Information**

#### **ABOUT US**

COMPANY CORE VALUE: Create a harmonious, warm and motivated corporate environment, WORKING HAPPY, WORKING HAPPY! DESSION advocates the concept of "people-oriented, coexistence and coexistence and is customer satisfaction, enterprise development and employee growth. By creating more wealth, expanding brand influence, building corporate culture, and continuously improving



Dession



the system and mechanism, we will provide employees with ideal development space, work environment and compensation income, reward employees' loyalty and dedication, create a better life for employees, and set a good life for customers And create high quality products and services













### **EXHIBITION**



### **CUSTOMER**









### **C