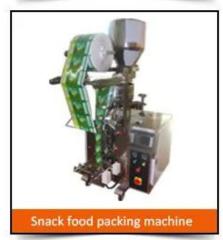

|
| Bag Pulling        | Stepping Motor Bag Pulling          |
| Power              | 220V,50HZ,1.2KVA                    |

| Machine Size     | (L)640*(W)700*(H)1580mm                           |
|------------------|---------------------------------------------------|
| Machine Weight   | 300KG                                             |
| Optional Device  | Date Coder , Air-Filling Device , Punching Device |
| Machine Wrapping | Plywood Case                                      |

# Product Displays

# **Detailed Images:**



### **Optional Function:**

1. Hole punch device 2. Link bag device 3. Static charge Eliminator

#### **Optional External Device:**

1. Air Compressor 2. Check weigher 3. Metal detector 4. Nitrogen machine

#### **Related Products**

### RELATED PRODUCTS



















#### **Company Information**

#### **ABOUT US**

COMPANY CORE VALUE: Create a harmonious, warm and motivated corporate environment, WORKING HAPPY, WORKING HAPPY! DESSION advocates the concept of "people-oriented, coexistence and coexistence and is customer satisfaction, enterprise development and employee growth. By creating more wealth, expanding brand influence, building corporate culture, and continuously improving



Dession



the system and mechanism, we will provide employees with ideal development space, work environment and compensation income, reward employees' loyalty and dedication, create a better life for employees, and set a good life for customers And create high quality products and services













### **EXHIBITION**



### **CUSTOMER**









### **CER