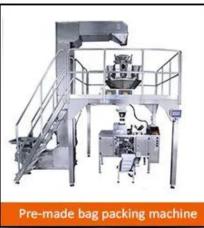

|
| Bag Pulling        | Stepping Motor Bag Pulling          |
| Power              | 220V,50HZ,1.2KVA                    |

| Machine Size     | (L)640*(W)700*(H)1580mm                           |
|------------------|---------------------------------------------------|
| Machine Weight   | 300KG                                             |
| Optional Device  | Date Coder , Air-Filling Device , Punching Device |
| Machine Wrapping | Plywood Case                                      |

# Product Displays

# **Detailed Images:**



### **Optional Function:**

1. Hole punch device 2. Link bag device 3. Static charge Eliminator

#### **Optional External Device:**

1. Air Compressor 2. Check weigher 3. Metal detector 4. Nitrogen machine

#### **Related Products**

### RELATED PRODUCTS



















#### **Company Information**

#### **ABOUT US**

COMPANY CORE VALUE: Create a harmonious, warm and motivated corporate environment, WORKING HAPPY, WORKING HAPPY! DESSION advocates the concept of "people-oriented, coexistence and coexistence and is customer satisfaction, enterprise development and employee growth. By creating more wealth, expanding brand influence, building corporate culture, and continuously improving



Dession



the system and mechanism, we will provide employees with ideal development space, work environment and compensation income, reward employees' loyalty and dedication, create a better life for employees, and set a good life for customers And create high quality products and services













### **EXHIBITION**



### **CUSTOMER**









### *