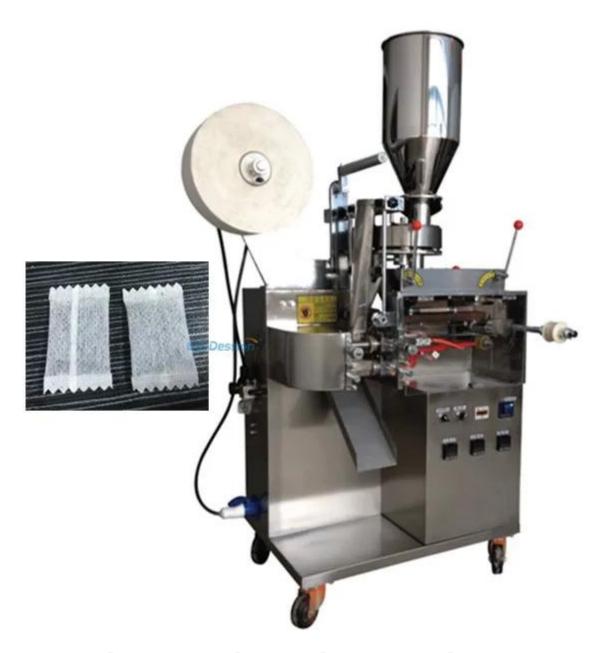

### 1g 2g 3g Tobacco snus bag packaging machine

### Finished Product Display

**Product Description** 

# **Product Information**

| Brand Dession      | Packaging Machinery                 |
|--------------------|-------------------------------------|
| Model              | DS-200BY                            |
| Measuring Form     | Cup Measuring                       |
| Sealing Form       | Back Sealing                        |
| Transverse Sealing | Netted Line/Straight Line(optional) |
| Cutting Form       | Tooth Cut/Flat Cut(optional)        |
| Measuring Range    | 1,2,3,4,5g                          |
| Bag Width          | 17-80mm                             |
| Bag Length         | 45-145mm                            |
| Film Width         | 30-220mm                            |
| Film Roll Diameter | 300mm                               |
| PACKING Speed      | 30-40bags/min                       |
| Bag Pulling        | Stepping Motor Bag Pulling          |
| Power              | 220V,50HZ,1.2KVA                    |