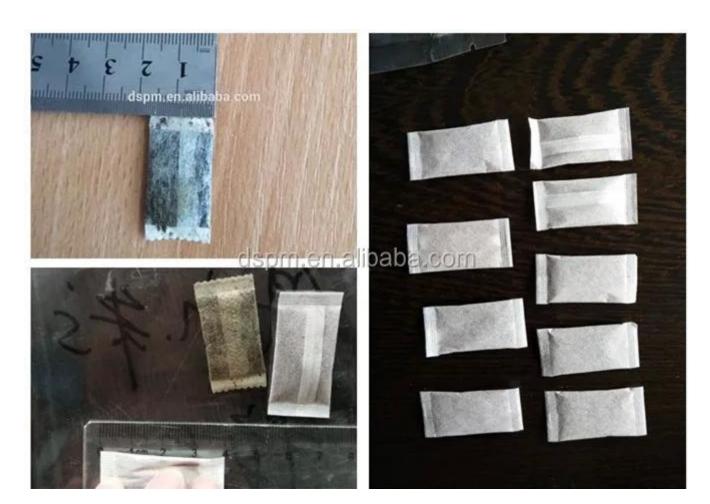

### 1g 2g 3g Tobacco snus bag packaging machine

#### **Product Application:**

Suitable for industries of wet or dry snus, dust tea or other small sachet and so on.

### Finished Product Display



**Product Description** 

# **Product Information**

| Brand Dession      | Packaging Machinery                 |
|--------------------|-------------------------------------|
| Model              | DS-200BY                            |
| Measuring Form     | Cup Measuring                       |
| Sealing Form       | Back Sealing                        |
| Transverse Sealing | Netted Line/Straight Line(optional) |
| Cutting Form       | Tooth Cut/Flat Cut(optional)        |
| Measuring Range    | 1,2,3,4,5g                          |
| Bag Width          | 17-80mm                             |
| Bag Length         | 45-145mm                            |
| Film Width         | 30-220mm                            |
| Film Roll Diameter | 300mm                               |
| PACKING Spe