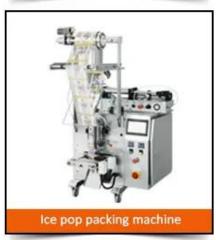

| Bag Pulling        | Stepping Motor Bag Pulling          |
| Power              | 220V,50HZ,1.2KVA                    |

| Machine Size     | (L)640*(W)700*(H)1580mm                           |
|------------------|---------------------------------------------------|
| Machine Weight   | 300KG                                             |
| Optional Device  | Date Coder , Air-Filling Device , Punching Device |
| Machine Wrapping | Plywood Case                                      |

# Product Displays

# **Detailed Images:**



### **Optional Function:**

1. Hole punch device 2. Link bag device 3. Static charge Eliminator

#### **Optional External Device:**

1. Air Compressor 2. Check weigher 3. Metal detector 4. Nitrogen machine

#### **Related Products**

### RELATED PRODUCTS



















#### **Company Information**

#### **ABOUT US**

COMPANY CORE VALUE: Create a harmonious, warm and motivated corporate environment, WORKING HAPPY, WORKING HAPPY! DESSION advocates the concept of "people-oriented, coexistence and coexistence and is customer satisfaction, enterprise development and employee growth. By creating more wealth, expanding brand influence, building corporate culture, and continuously improving



Dession



the system and mechanism, we will provide employees with ideal development space, work environment and compensation income, reward employees' loyalty and dedication, create a better life for employees, and set a good life for customers And create high quality products and services













### **EXHIBITION**



### **CUSTOMER**









### **CERTI