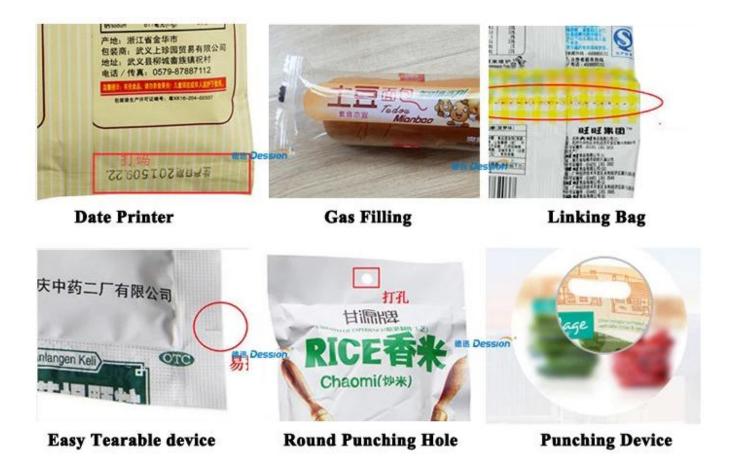

- 6. Packing type diversification, pillow sealing, standing type, punching etc.
- 7. Bag-making, sealing, packing, print date in one operation.
- 8. Work circumstance quiet, low noise.

#### **Packing machine details:**

Food grade full stainless steel 304 texture. Standard 10L storage hopper,can be customized. Horizontal Auger measuring equipment

10L hopper

Horizontal Auger

**Optional Device:** 