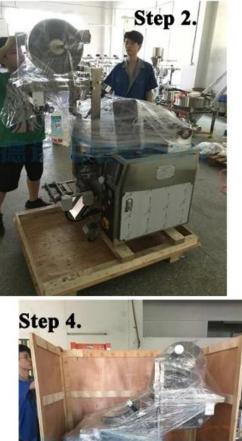

#### **Packaging And Shipping:**

Firstly Wrap Modules With Plastic Film ,Then Packing Modules into Plywood Cases(Fumigation free).