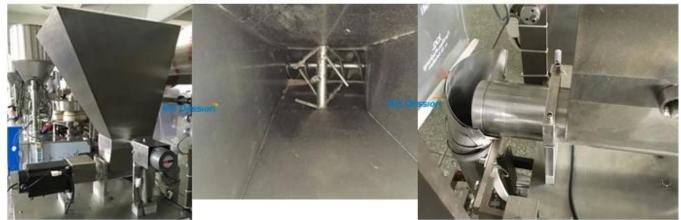

#### **Packing machine details:**

Food grade full stainless steel 304 texture. Standard 10L storage hopper,can be customized. Horizontal Auger measuring equipment

10L hopper

Horizontal Auger

**Optional Device:** 