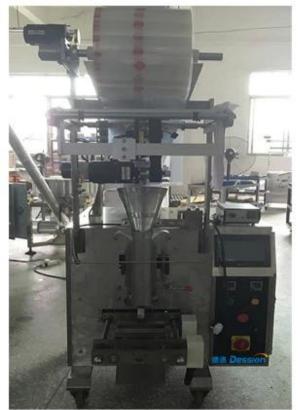

#### **Packing machine details:**

Food grade full stainless steel 304 texture. Standard 10L storage hopper,can be customized. Horizontal Auger measuring equipment

10L hopper

Horizontal Auger

**Optional Device:** 