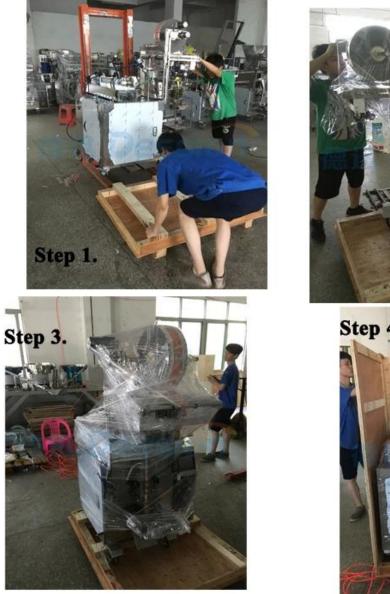

#### **Packaging And Shipping:**

Firstly Wrap Modules With Plastic Film ,Then Packing Modules into Plywood Cases(Fumigation free).