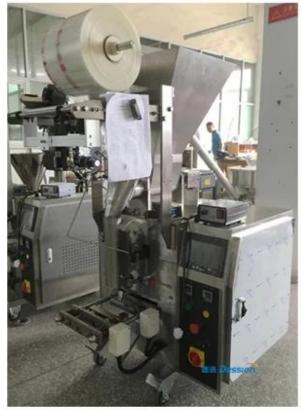

#### **Packing machine details:**

Food grade full stainless steel 304 texture. Standard 10L storage hopper,can be customized. Horizontal Auger measuring equipment

10L hopper

Horizontal Auger

**Optional Device:** 