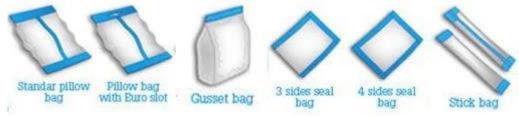

- 6. Packing type diversification, pillow sealing, standing type, punching etc.
- 7. Bag-making, sealing, packing, print date in one operation.
- 8. Work circumstance quiet, low noise.

# **Packaging material**

It can be PE/polyethylene,PE/aluminum plating, pet/PE, pp, and other heat sealing packaging materials, etc.