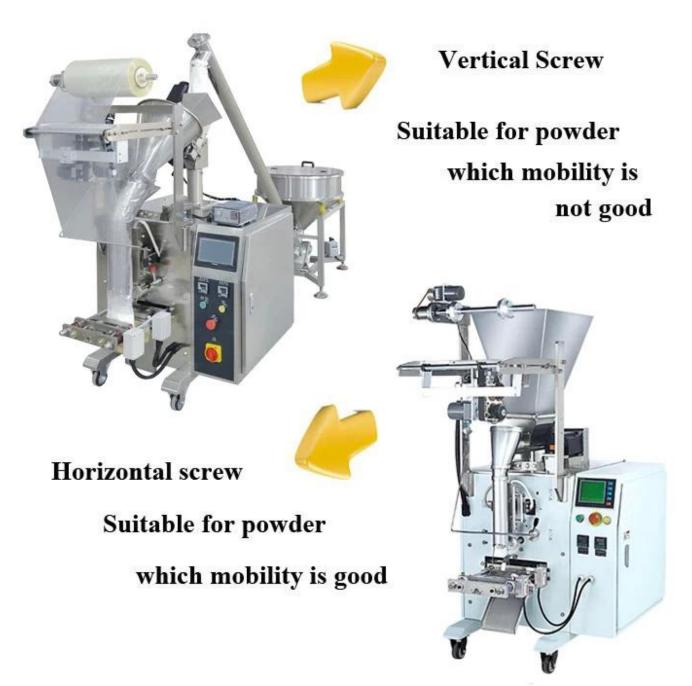

#### **Packing machine details:**

Food grade full stainless steel 304 texture. Standard 10L storage hopper,can be customized. Horizontal Auger measuring equipment

10L hopper

Horizontal Auger

**Optional Device:** 

## Application

This type of packing machine is suitable for all kinds of powder/powdered materials, such as flour, milk powder, Coffee powder, soy bean powder, soy milk powder, etc.