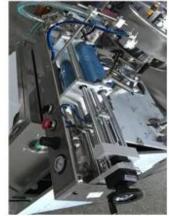

#### **Function and Characteristics:**

- The section where the material contact is stainless steel as the body of machine is optional for complete or partial stainless steel.
- 2 Inverter and power switch are all imported with advanced technology.

High-sensitivity photoelectric color tracing and digital input of cutting position get more accuracy.

Low noise, clear cutting pattern and strong sealability.

Packaging speed and length of bags can be set to some extent without further adjustment and parts changing.

Metering adjust device enables loss reducing, volume of the packaging changing anytime and improve productivity.

Aimed at liquid or medium cream material, injection pump with leakproof device and anti-pull function enable extra accuracy of filling; the speed and the volume are adjustable.

### More of packing machine details:

Full Stainless Steel 304, Food Grade Texture