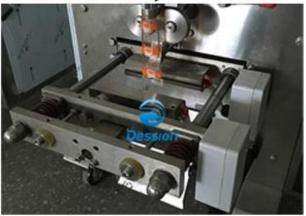

#### **Function and Characteristics:**

- The section where the material contact is stainless steel as the body of machine is optional for complete or partial stainless steel.
- 2 Inverter and power switch are all imported with advanced technology.

High-sensitivity photoelectric color tracing and digital input of cutting position get more accuracy.

Low noise, clear cutting pattern and strong sealability.

Packaging speed and length of bags can be set to some extent without further adjustment and parts changing.

Metering adjust device enables loss reducing, volume of the packaging changing anytime and improve productivity.

Aimed at liquid or medium cream material, injection pump with leakproof device and anti-pull function enable extra accuracy of filling; the speed and the volume are adjustable.

### More of packing machine details:

Full Stainless Steel 304, Food Grade Texture