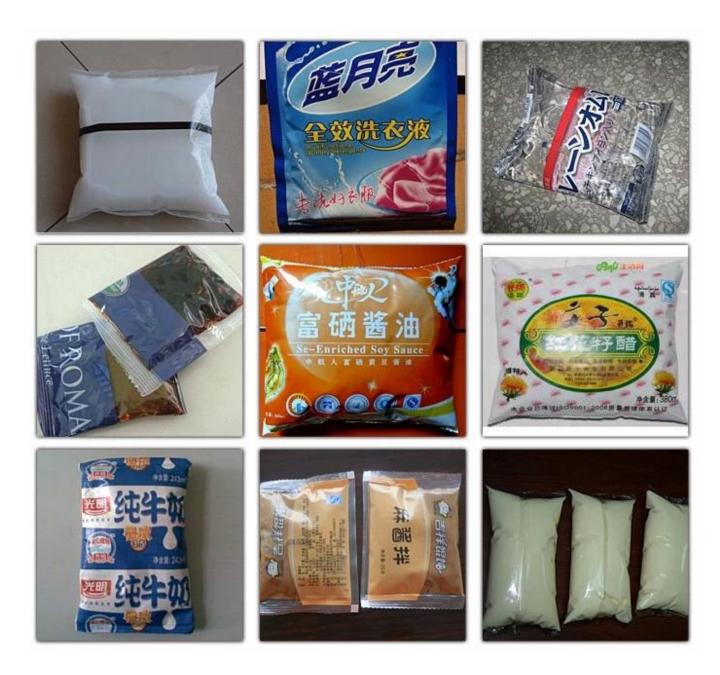

## **Application**

This type of packing machine is suit for different kinds of liquid, such as water, sauce, juice, ketchup, paste, cream, shampoo, honey and so on.