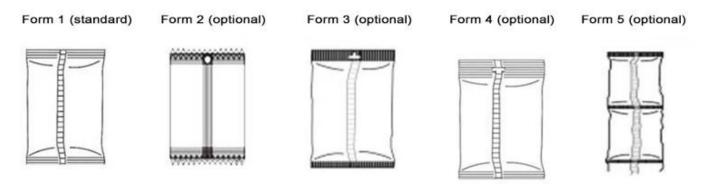

### Packing machine bag type

Packaging material can be PE/polyethylene,PE/aluminum plating, pet/PE, pp, and other heat sealing packaging materials, etc.