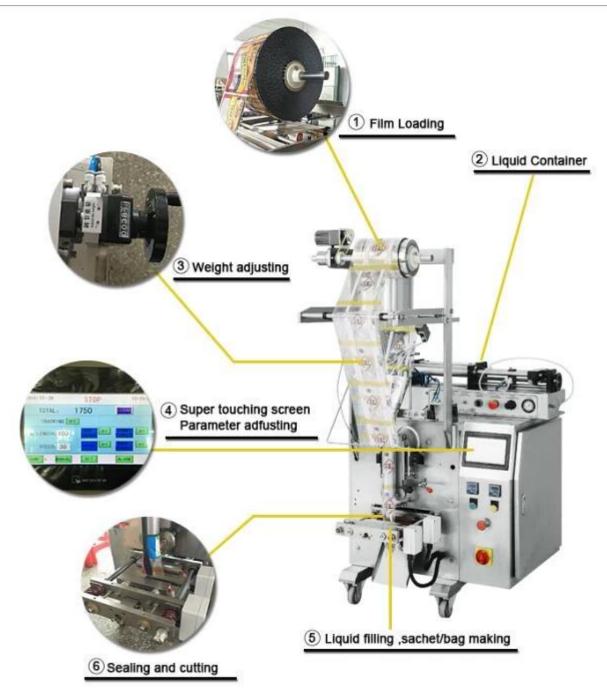

#### **Function and Characteristics:**

- The section where the material contact is stainless steel as the body of machine is optional for complete or partial stainless steel.
- 2 Inverter and power switch are all imported with advanced technology.

High-sensitivity photoelectric color tracing and digital input of cutting position get more accuracy.

Low noise, clear cutting pattern and strong sealability.

Packaging speed and length of bags can be set to some extent without further adjustment and parts changing.

Metering adjust device enables loss reducing, volume of the packaging changing anytime and improve productivity.

Aimed at liquid or medium cream material, injection pump with leakproof device and anti-pull function enable extra accuracy of filling; the speed and the volume are adjustable.