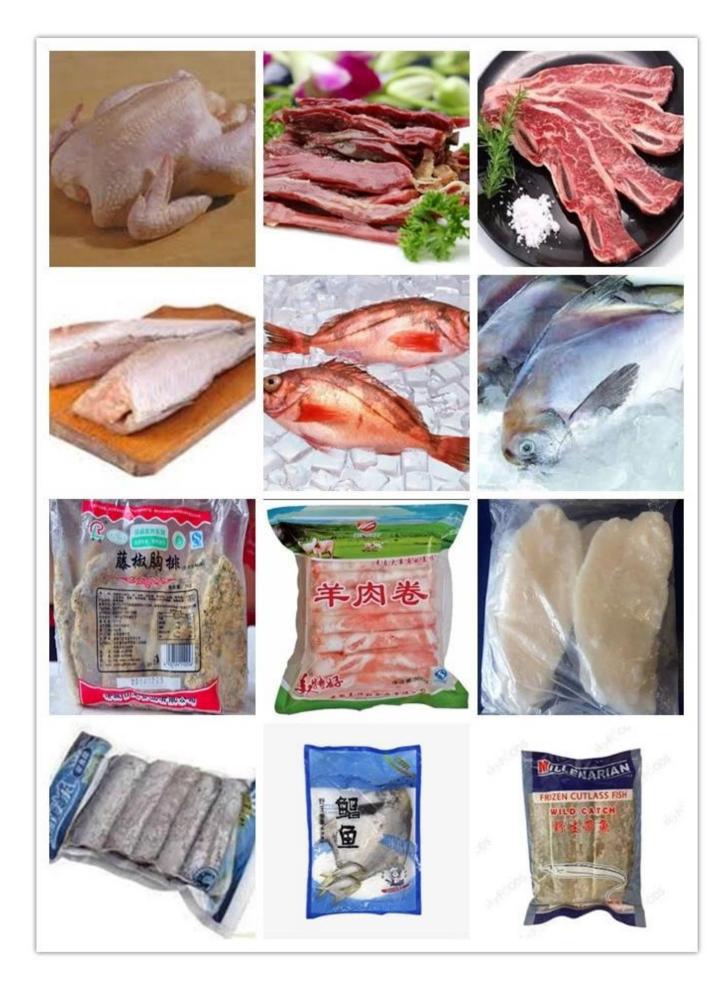

# beef wrapping machine, sea foods sealing machine, meat packing machine Applications

Packaging various kinds of regular objects like food , medicine ,daily appliances, metals, industrials parts box, tray , vegetable , fruit , hardware , beef , sea foods , meat , and so on