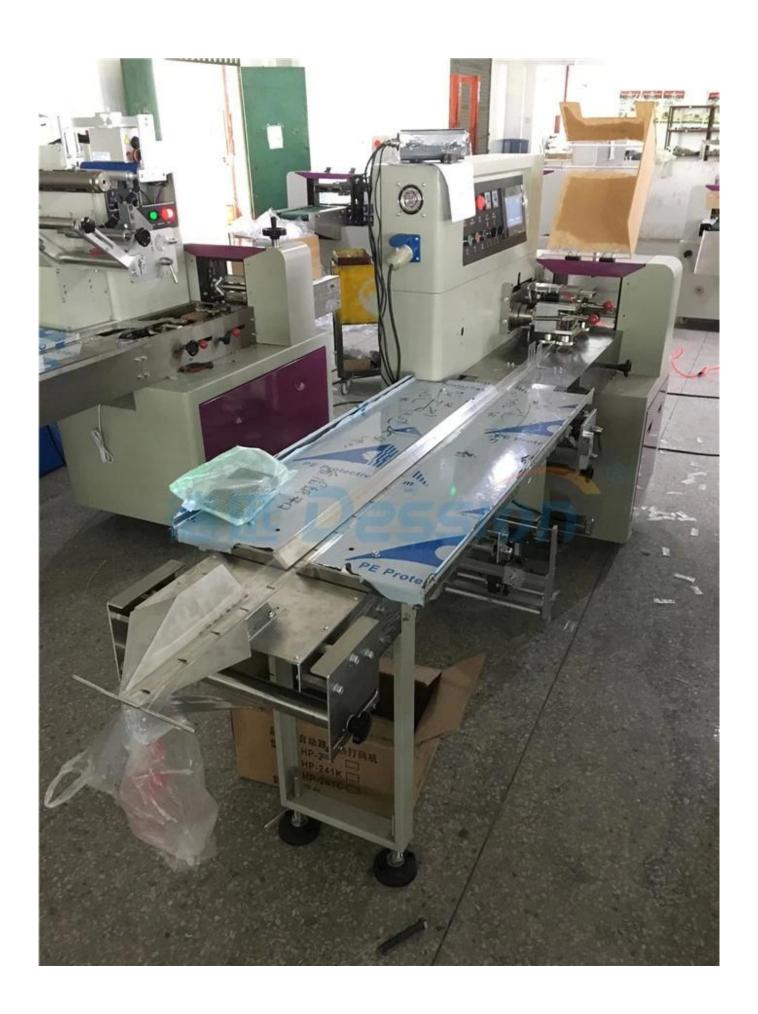

------------------------------------------------|
| 2 | Human-machine operation, convenient and quick parameter setting.                                                 |
| 3 | PLC control, stable performance, can be upgraded                                                                 |
| 4 | High sensitivity photoelectric eye color tracing, numerical input of cutting sealing position for extra accuracy |
| 5 | Simplest automatic packaging can achieve high speed.                                                             |
| 6 | Multipurpose packaging, suitable for various packaging to same type of product.                                  |
| 7 | Reciprocating sealing device enables firmer sealing and no loss of film.                                         |

## **Machine Photos**





# same 304# stainless steel material, Our Dession, offer you 360 different surface treatment

# beef wrapping machine, sea foods sealing machine, meat packing machine Applications

Packaging various kinds of regular objects like food , medicine ,daily appliances, metals, industrials parts box, tray , vegetable , fruit , hardware , beef , sea foods , meat , and so on





**Working Procedure** 



1.Packed item go through theplatform by manule or automatic.The Platform is make according different packed item

2.Full pulling.The touch screen luggage can customer make by assign luggage





3.Film schematic diagram to left the film placing more easy and clear

4.Bag making



5.Optional air-filling device

1.Finished sample conveyor.Will make according to packed itme



# **Company Inform