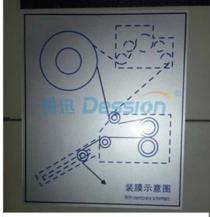

3.Film schematic diagram to left the film placing more easy and clear

4.Bag making

5.Optional air-filling device

1.Finished sample conveyor.Will make according to packed itme