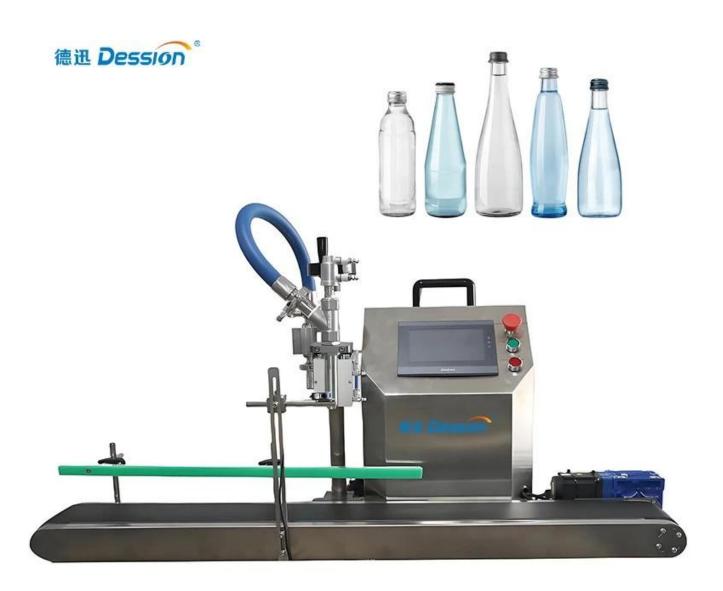

#### China benchtop bottle filling machine with conveyor

### **INTRODUCE**

The products that can be produced include small-volume packaging (such

as bottles and bags) such as beverages, sauces, cosmetics, and medicines. It is especially suitable for laboratories, start-ups and flexible production lines. Its high-precision pump control system and adjustable parameters ensure filling consistency and hygiene standards.

# < APPLICATION SCENARIOS >>

< MACHINE ADVANTAGES >

Solve the pain points of small and medium-sized enterprises with limited space and high equipment investment threshold

Quickly realize small assembly line operation and say goodbye to manual handling of single machines