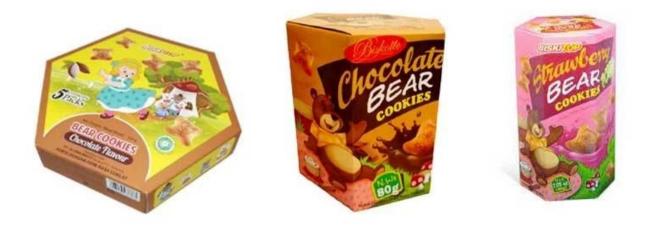

#### Application

One machine meets the needs of various products, and products of different shapes can be customized

**4. Customizable Carton Sizes:** The Hexagonal Cartoning Machine offers flexibility with customizable carton sizes. Whether you're packaging larger items or compact products, this machine can be adjusted to fit your unique needs.