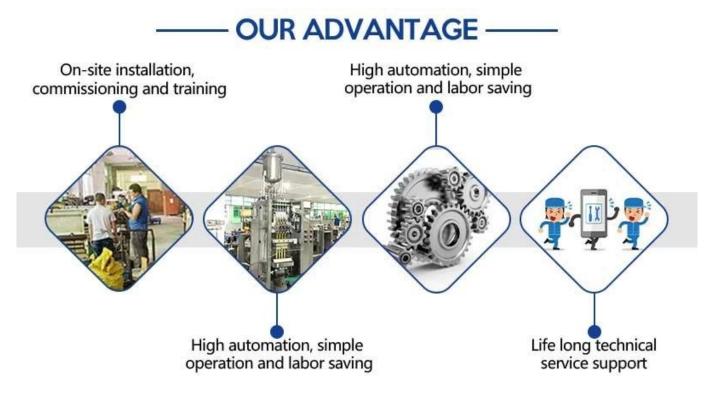

#### **Product Advantages**

**1. Unparalleled Integration:** The Hexagonal Cartoning Machine seamlessly integrates light, gas, and electricity functionalities, all controlled by a user-friendly PLC operating system. This ensures precise and efficient operations, eliminating guesswork from your packaging process.

**6. Time and Labor Savings:** By automating the packaging process, this machine significantly reduces the need for manual labor. This means you can redirect your resources toward other critical aspects of your business, boosting overall efficiency.