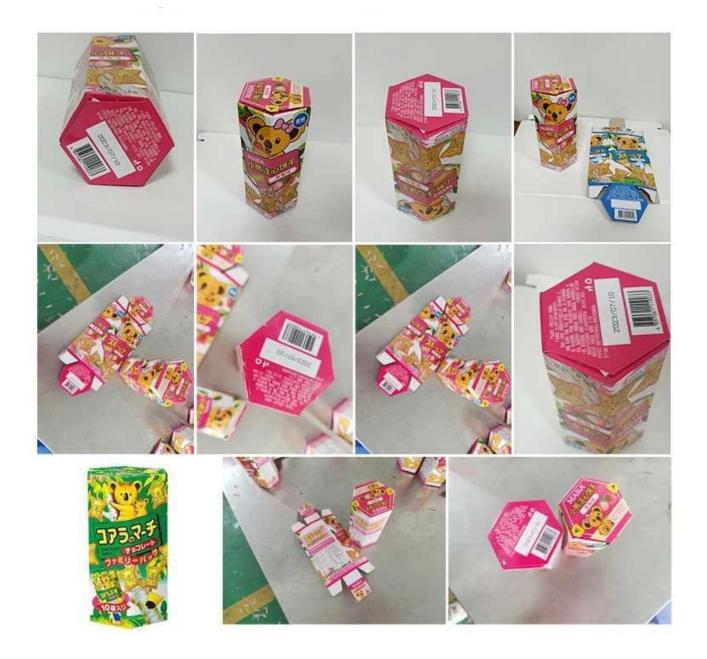

#### Application

One machine meets the needs of various products, and products of different shapes can be customized

**4. Customizable Carton Sizes:** The Hexagonal Cartoning Machine offers flexibility with customizable carton sizes. Whether you're packaging larger items or compact products, this machine can be adjusted to fit your unique needs.

**7. High-Quality Packaging:** Impress your customers with perfectly folded and precisely packaged products. The Hexagonal Cartoning Machine maintains the integrity of your items, enhancing the unboxing experience and brand perception.