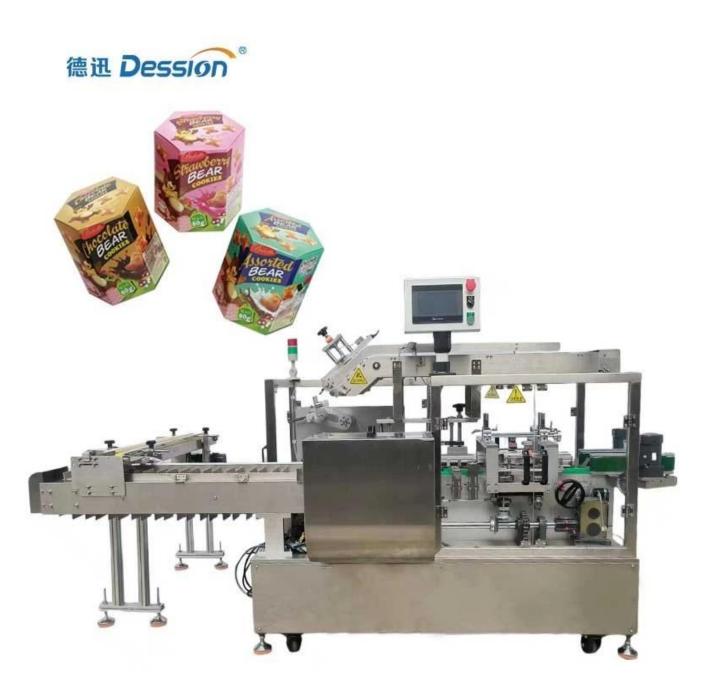

Custom design Hexagonal cartoning machine supplier from China

**Detailed Images** 

#### Application

One machine meets the needs of various products, and products of different shapes can be customized

#### **Product Advantages**

**1. Unparalleled Integration:** The Hexagonal Cartoning Machine seamlessly integrates light, gas, and electricity functionalities, all controlled by a user-friendly PLC operating system. This ensures precise and efficient operations, eliminating guesswork from your packaging process.

**4. Customizable Carton Sizes:** The Hexagonal Cartoning Machine offers flexibility with customizable carton sizes. Whether you're packaging larger items or compact products, this machine can be adjusted to fit your unique needs.