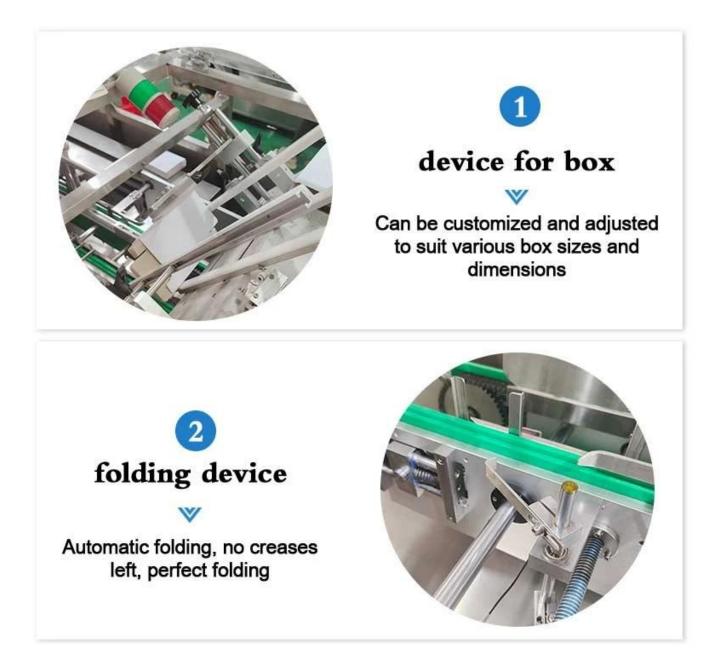

#### conveyor belt

Neatly transport products into boxes

Contact us 📉

**4. Customizable Carton Sizes:** The Hexagonal Cartoning Machine offers flexibility with customizable carton sizes. Whether you're packaging larger items or compact products, this machine can be adjusted to fit your unique needs.

**7. High-Quality Packaging:** Impress your customers with perfectly folded and precisely packaged products. The Hexagonal Cartoning Machine maintains the integrity of your items, enhancing the unboxing experience and brand perception.