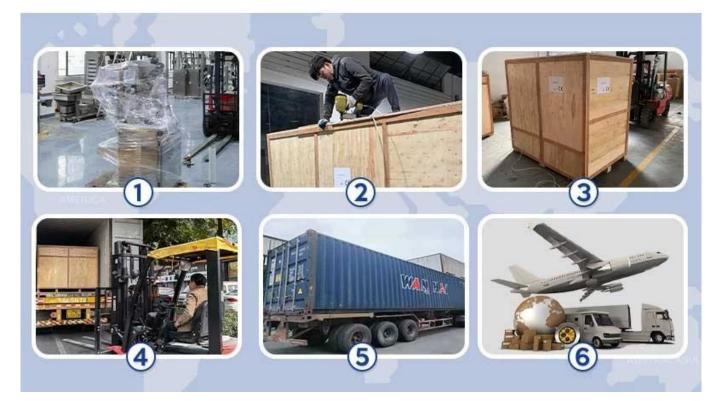

After acceptance by the customer, they are packed in international standard woodencases and shipped. If customers have any questions during the use of the machine, we will answer them in time.

# 

Upon receipt of payment , delivery date will be in 15-30 working days, By Air, by Sea or by Express (DHL etc)