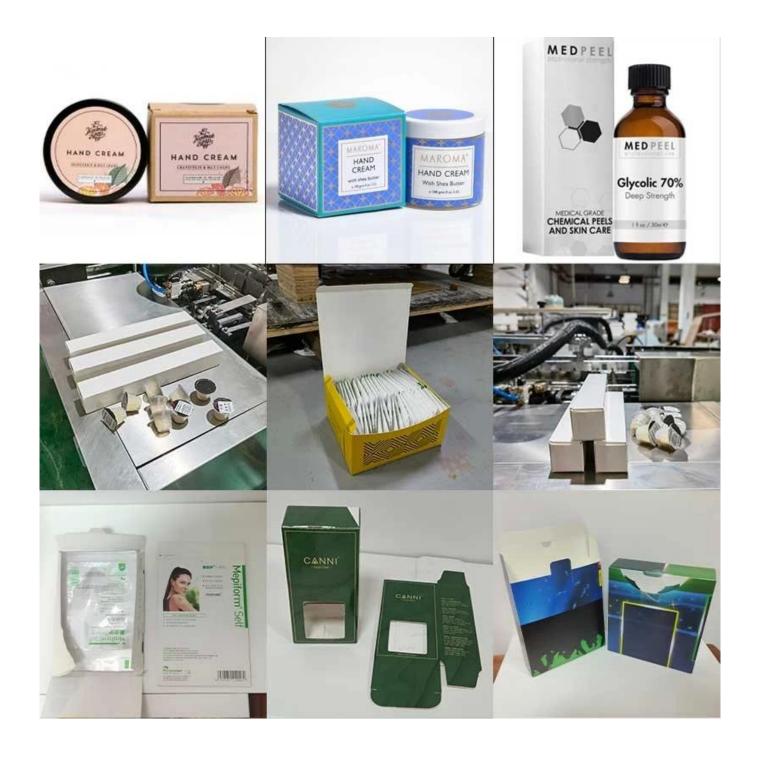

## food cartoning machine china manufacturer



**Detailed Images** 











# Conveyor belt



The size and size of the conveyor belt can be customized according to the product, and can also be adjusted



# Suction box device



Vacuum suction box, the suction box is firm, not easy to drop, automatic box opening







### Product push



After the box is opened, the booster will push the product into the box



## Automatic box sealing



Automatic ear folding, box sealing, hot-melt machine can be installed for sealing with glue



# Contact us 📉

**Application** 



### **Product Advantages**

Efficiency: The DS-B050 Cosmetic Cartoning Machine offers a production capacity of 40-50 boxes per minute, significantly increasing packaging efficiency.

Precision: Equipped with a PLC operating system, it ensures precise material handling, counting, and packaging, reducing errors.

Customizable: The machine can accommodate a range of carton sizes and paper types, making it adaptable to various cosmetic products.

Convenience: Integrated light, gas, and electricity systems simplify operation, maintenance, and

#### material handling.

International Quality: DESSION's commitment to quality is reflected in its international certifications, including CE, ROHS, and SGS, ensuring a reliable and safe packaging solution.







### **EXHIBITIONS**













- 1.