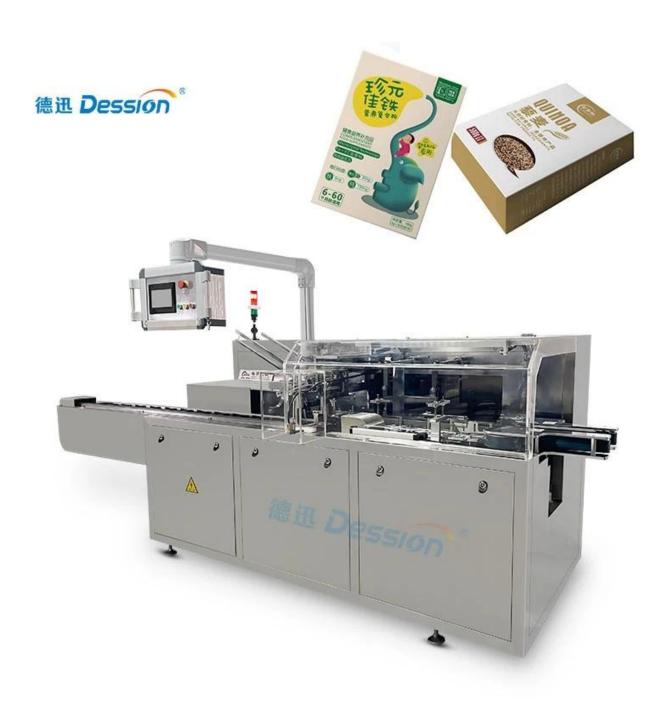

## food cartoning machine china manufacturer

**Detailed Images** 

### **Product Advantages**

Efficiency: The DS-B050 Cosmetic Cartoning Machine offers a production capacity of 40-50 boxes per minute, significantly increasing packaging efficiency.

Precision: Equipped with a PLC operating system, it ensures precise material handling, counting, and packaging, reducing errors.

Customizable: The machine can accommodate a range of carton sizes and paper types, making it adaptable to various cosmetic products.

Convenience: Integrated light, gas, and electricity systems simplify operation, maintenance, and

#### material handling.

International Quality: DESSION's commitment to quality is reflected in its international certifications, including CE, ROHS, and SGS, ensuring a reliable and safe packaging solution.