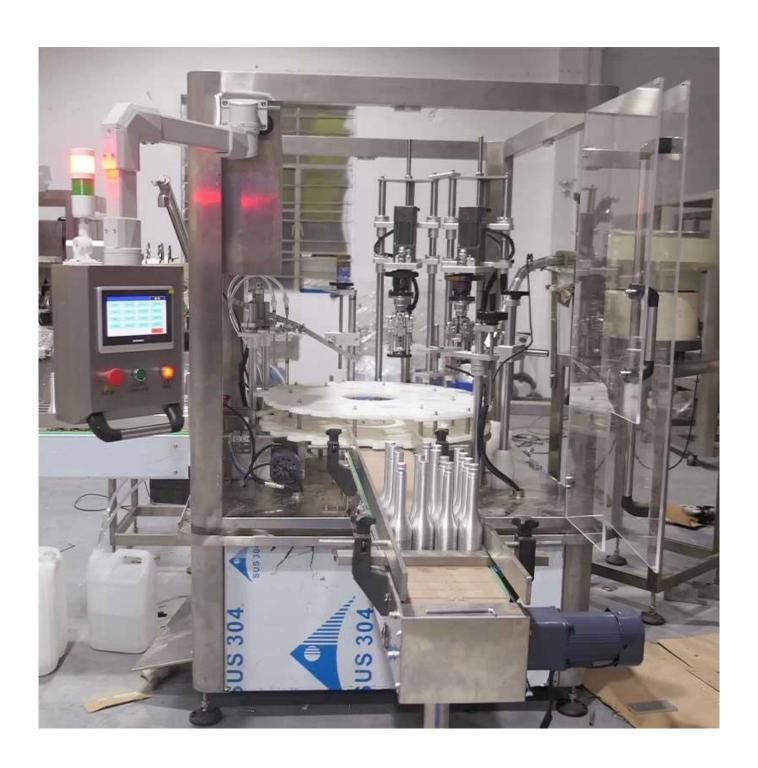

### INTRODUCE

The "High-Speed Fuel Treasure Filling Machine" is a cutting-edge liquid filling and capping solution designed and manufactured by Foshan DESSION Packaging Machinery Co., Ltd., a leading high-tech enterprise in China. This double head chuck filling machine and capping machine is specifically engineered for small vial liquid production and finds extensive applications in various industries, including essential oils, e-liquids, perfumes, pharmaceutical liquids, juices, inks, water, syrups, and more. With a filling speed of 40-60 bottles per minute, it offers outstanding efficiency and convenience for liquid filling

The high-speed fuel treasure-filling machine is suitable for filling viscous liquids, such as paste, honey, jam, sauce, oil, etc. It is equipped with a servo motor and only needs to enter a specific number to adjust the filling range. Compared with other filling machines, this tracking-type filling machine can control the filling nozzle following moving bottles during filling work. It reduces production errors and improves sealing accuracy. They are widely used in cosmetics, seasonings, washing and care products, and other industries.