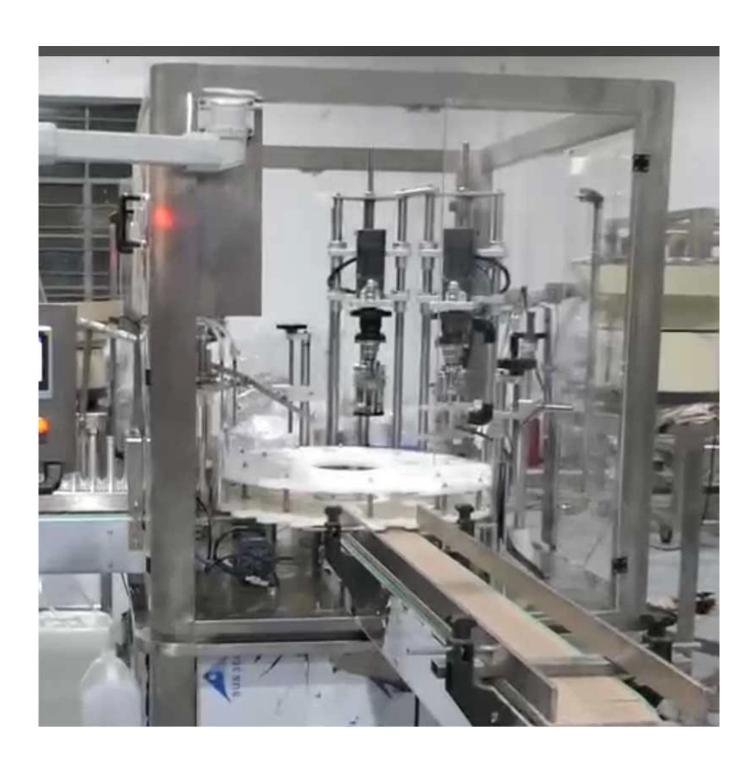

### INTRODUCE

The "High-Speed Fuel Treasure Filling Machine" is a cutting-edge liquid filling and capping solution designed and manufactured by Foshan DESSION Packaging Machinery Co., Ltd., a leading high-tech enterprise in China. This double head chuck filling machine and capping machine is specifically engineered for small vial liquid production and finds extensive applications in various industries, including essential oils, e-liquids, perfumes, pharmaceutical liquids, juices, inks, water, syrups, and more. With a filling speed of 40-60 bottles per minute, it offers outstanding efficiency and convenience for liquid filling

The high-speed fuel treasure-filling machine is suitable for filling viscous liquids, such as paste, honey, jam, sauce, oil, etc. It is equipped with a servo motor and only needs to enter a specific number to adjust the filling range. Compared with other filling machines, this tracking-type filling machine can control the filling nozzle following moving bottles during filling work. It reduces production errors and improves sealing accuracy. They are widely used in cosmetics, seasonings, washing and care products, and other industries.