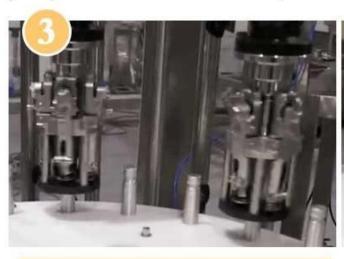

## < APPLICATION SCENARIOS >>

#### LIQUID FILLING

Positioning and feeding can be matched with related liquid pumps to make the infusion speed

#### INNER LID DEVICE

Through one upper cover, the next one will continue to flow, can be seamlessly linked