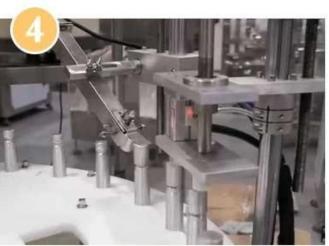

## < APPLICATION SCENARIOS >>

### INNER SCREW CAP DEVICE

After the inner cap is screwed, the outer cap will be replaced automatically

#### **OUTER SCREW CAP**

After putting on the outer cover, press it through the equipment to make it tight and firm

**CONTACT NOW** 