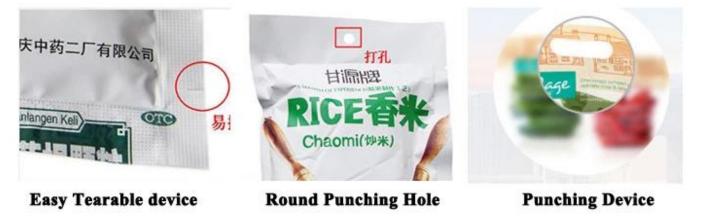

### **Selected Device:**

- 1. Hole punch device
- 2. Tear notch device
- 3. Linking bag device
- 4. Date printer
- 5. Nitrogen inflation device

**Date Printer** 

**Gas Filling** 

Linking Bag