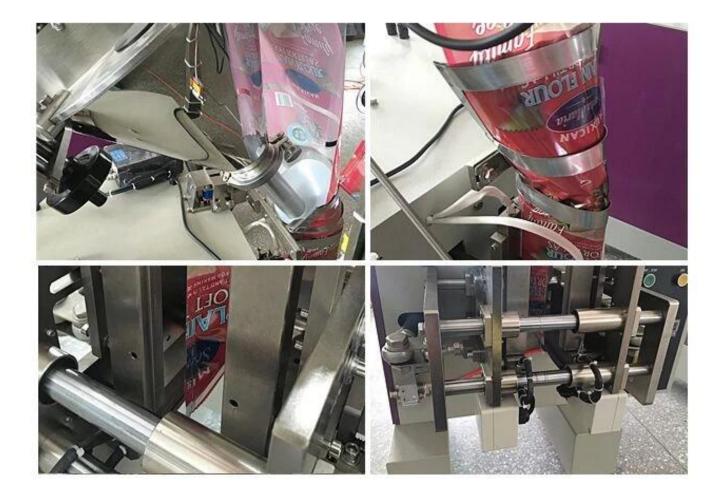

### **Coffee powder sachet packing machine Function and Characteristic:**

1. High precision structure for simple and easy operation and repair.

2. CPU simple chip ,step motor,easy and accurate to set the bag length.

3. It's owns simple circuitry and outstanding function.

4. The machine completes the whole procedure of filling, bagging, date printing, charging (exhausting) automatically.

5. Screw adjusting device can adjust packaging capacity during running the machine.