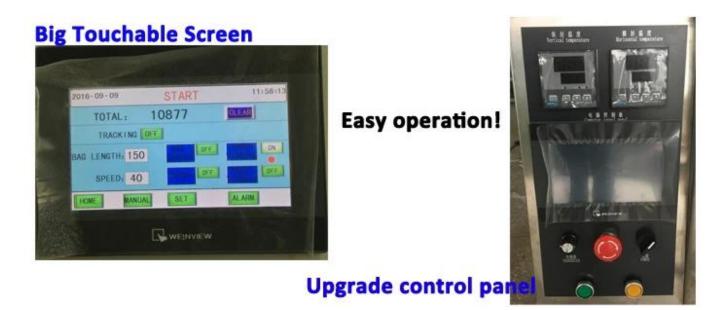

### **Coffee powder sachet packing machine Function and Characteristic:**

1. High precision structure for simple and easy operation and repair.

2. CPU simple chip ,step motor,easy and accurate to set the bag length.