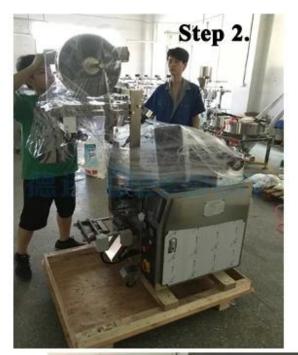

### **Packaging And Shipping:**

#### Packaging

Firstly Wrap Modules With Plastic Film ,Then Packing Modules into Plywood Cases( Fumigation free).