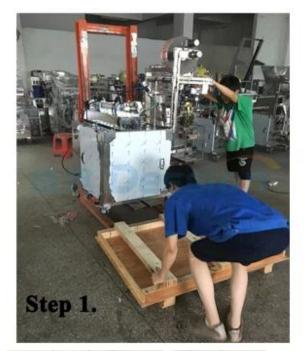

### **Packaging And Shipping:**

#### Packaging

Firstly Wrap Modules With Plastic Film ,Then Packing Modules into Plywood Cases( Fumigation free).