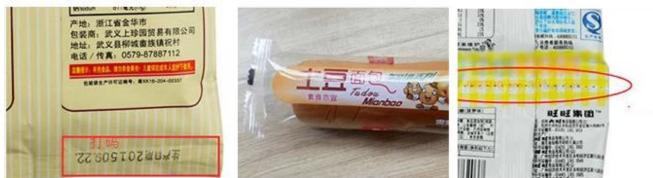

### **Selected Device:**

- 1. Hole punch device
- 2. Tear notch device
- 3. Linking bag device
- 4. Date printer
- 5. Nitrogen inflation device

**Date Printer** 

**Gas Filling** 

Linking Bag