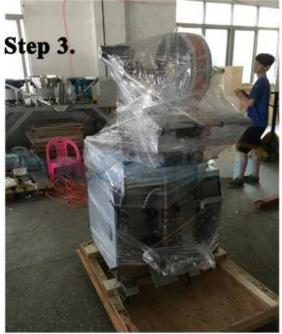

### **Packaging And Shipping:**

#### Packaging

Firstly Wrap Modules With Plastic Film ,Then Packing Modules into Plywood Cases( Fumigation free).