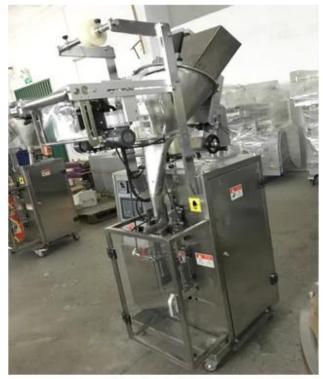

## instant coffee powder sachet packing machine

# Sachet 3/4 sides powder package solution

Packing machine details:

same 304# stainless steel material, Our Dession, offer you 360 different surface treatment

### **Coffee powder sachet packing machine Function and Characteristic:**

1. High precision structure for simple and easy operation and repair.

2. CPU simple chip ,step motor,easy and accurate to set the bag length.

3. It's owns simple circuitry and outstanding function.

4. The machine completes the whole procedure of filling, bagging, date printing, charging (exhausting) automatically.

5. Screw adjusting device can adjust packaging capacity during running the machine.