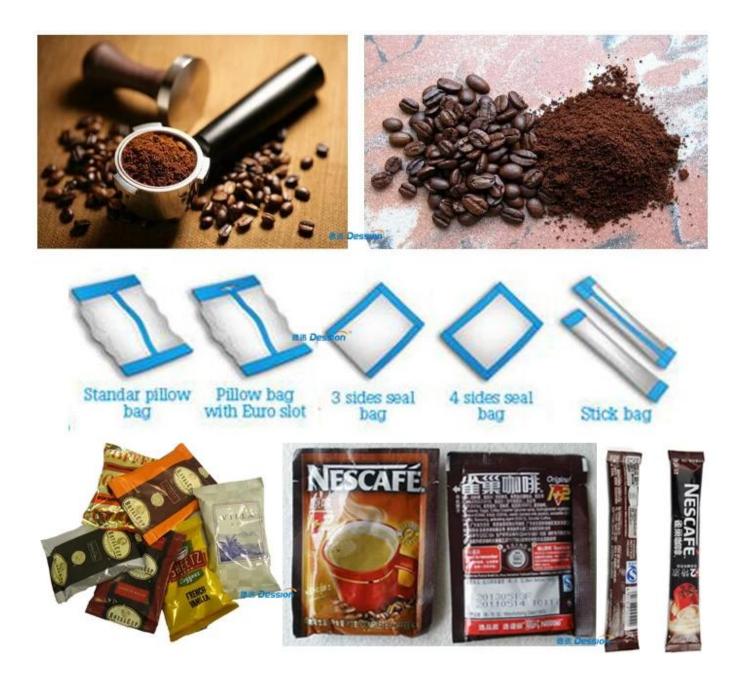

## instant coffee powder sachet packing machine

# Application

This type of packing machine is suitable for all kinds of powder/powdered materials, such as flour, milk powder, Coffee powder, soy bean powder, soy milk powder, etc.

### **Selected Device:**

- 1. Hole punch device
- 2. Tear notch device
- 3. Linking bag device
- 4. Date printer
- 5. Nitrogen inflation device

**Date Printer** 

**Gas Filling** 

Linking Bag