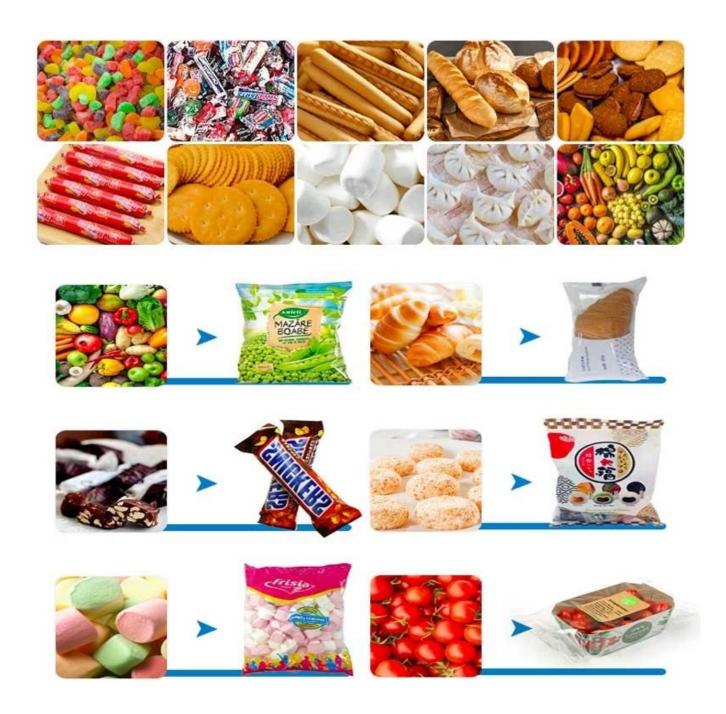

#### Instant noodle packaging machine china supplier





### **INTRODUCE**

With a focus on advanced technology, easy operation, and durability, this machine is ideal for various industries, including puffed food and more.

Its multi-functional capabilities encompass bag-making, metering, filling, sealing, coding, and bag-cutting, ensuring a seamless and automated packaging process.

## <APPLICATION SCENARIOS >>





### < MACHINE ADVANTAGES >

The DS-350X boasts a new, aesthetically pleasing design with a more reasonable structure and advanced technology.

Equipped with an imported PLC computer control system and color touch screen, ensuring intuitive and efficient operation.

Imported film transport system and the color standard sensor for accurate positioning, minimizing errors and enhancing packaging quality.

Offers diversified bag shapes, including pillow bags, pockets, holes, and joints, meeting various packaging requirements.

Touch screen and stable PLC control enable one-time completion

of bag-making, metering, filling, sealing, coding, and bag-cutting, reducing labor intensity.



### < MACHINE DETAIL MARKINGS >





**External Film Placement** 

Using external film placement structure,