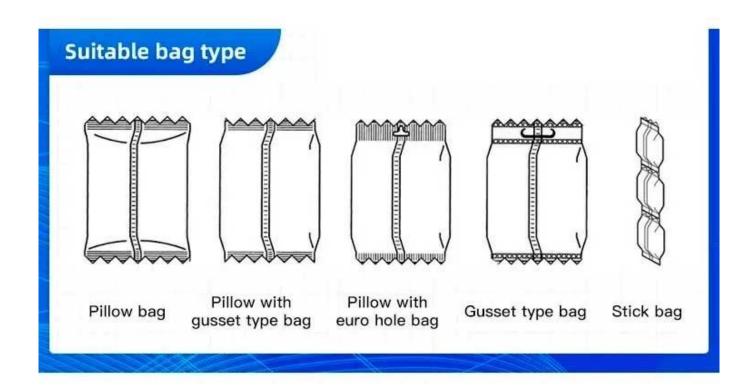

Imported film transport system and the color standard sensor for accurate positioning, minimizing errors and enhancing packaging quality.

Offers diversified bag shapes, including pillow bags, pockets, holes, and joints, meeting various packaging requirements.