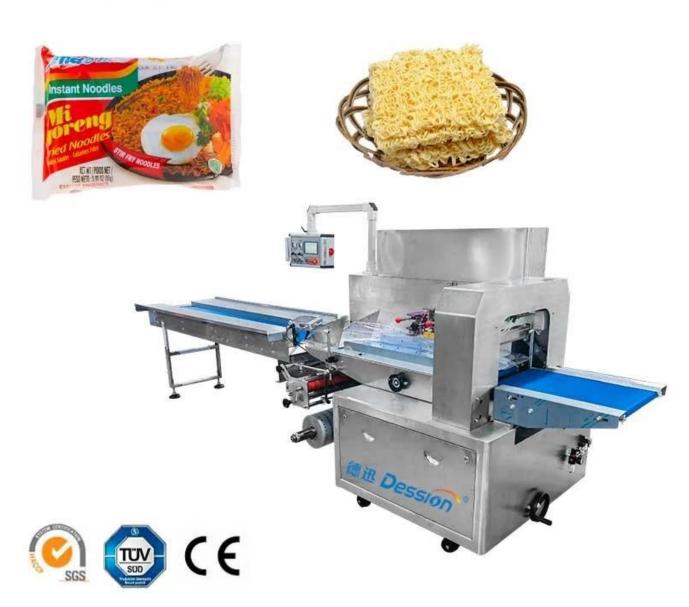

#### Instant noodle packaging machine china supplier

### **INTRODUCE**

With a focus on advanced technology, easy operation, and durability, this machine is ideal for various industries, including puffed food and more.

Its multi-functional capabilities encompass bag-making, metering, filling, sealing, coding, and bag-cutting, ensuring a seamless and automated packaging process.

### < MACHINE ADVANTAGES >

The DS-350X boasts a new, aesthetically pleasing design with a more reasonable structure and advanced technology.

Equipped with an imported PLC computer control system and color touch screen, ensuring intuitive and efficient operation.

Imported film transport system and the color standard sensor for accurate positioning, minimizing errors and enhancing packaging quality.

Offers diversified bag shapes, including pillow bags, pockets, holes, and joints, meeting various packaging requirements.

Touch screen and stable PLC control enable one-time completion

of bag-making, metering, filling, sealing, coding, and bag-cutting, reducing labor intensity.