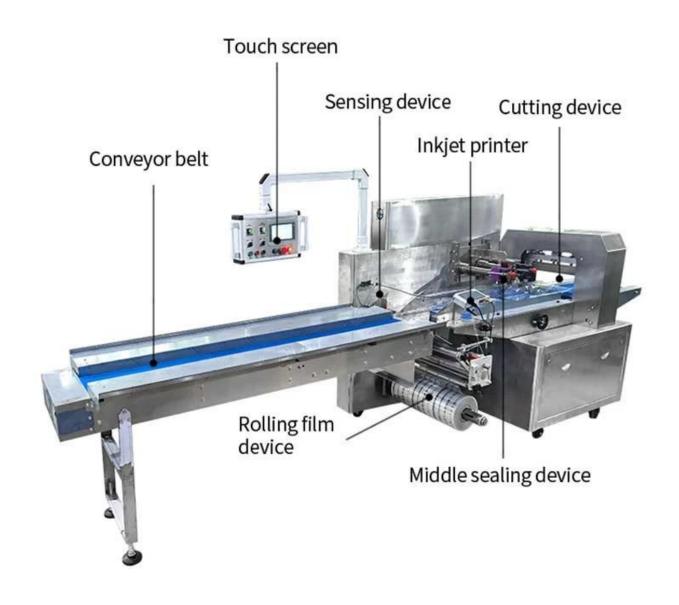

### < MACHINE DETAIL MARKINGS >

**External Film Placement** 

Using external film placement structure, packaging film installation is more simple, more quickly.

**Bag Making Device** 

Automatic roll film forming bag shape, flexible and convenient.

**Eye Mark Sensor** 

The eye mark sensor can accurately track the color code, so that each bag is cut out evenly and symmetrically.

**Power Supply** 

Electronic control module, all controls are programmed by the software and maintenance convenience.

**End sealing & Harp Knife Block** 

Rotate the constant temperature sealing cutter, seal the front and back end of the packaging products, avoid the closing position of the edge or hole.

**Touch Screen** 

Easy Control Touch Screen (Downgraded)Large size touch screen control, easy and clarity.