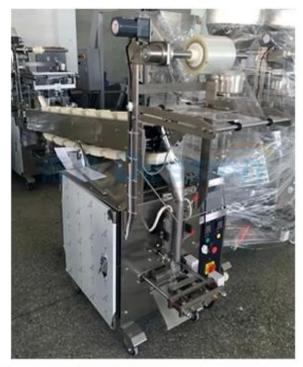

# Semi automatic manual weighing kurkure packing machine

## **Function and Characteristics**

| 1 | Manual weighing and feeding, bucket coveyor is easy for materials package.                                  |
|---|-------------------------------------------------------------------------------------------------------------|
| 2 | It can customized with roller cup and liquid pump measuring way to mix material package.                    |
| 3 | Food grade all stainless steel struction is compact and stable performance.                                 |
| 4 | PLC touch screen,step motor control,easy and accurate to set the bag length.                                |
| 5 | The machine completes the whole procedure of filling,bagging,date printing,charging (exhausting) automatic. |
| 6 | Optional device:Linked-bags device,date printer device,punching hole device,gas filling device.etc          |

Semi-automatic verical packaging machine Details

Easy measurement material package solution!

Stainless steel chain bucket or plastic one,

Customized according to your requirements.

Same 304# stainless steel material, Our Dession,offer you 360° different surface treatment