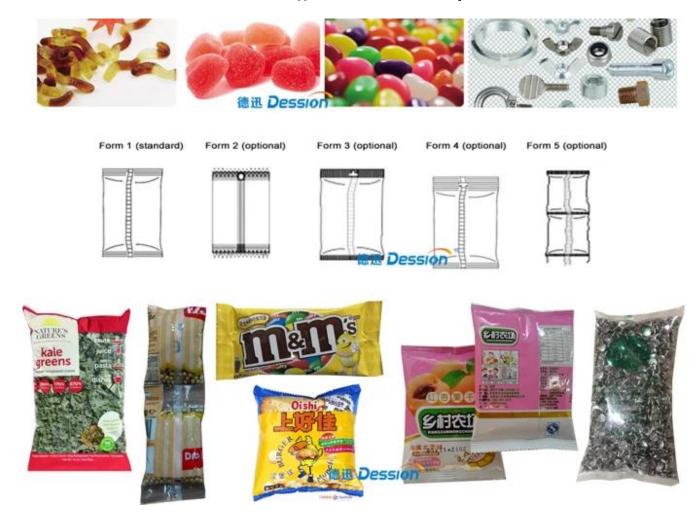

Shipment cost will depend on destination, shipment way and weight of the goods.

Manual vertical packing machine Application[] widely applied for food, industries, chemicals, granules, nuts, corns, popcorns, seeds, dried, desiccant, rice, tea, coffee, candies, shrimp bars and etc.

#### Packaging material

can be PE/polvethylene.PE/aluminum plating, pet/PE, pp, and other heat sealing packaging materials, etc.

(Recommended Film thickness:40micro to 120micro )