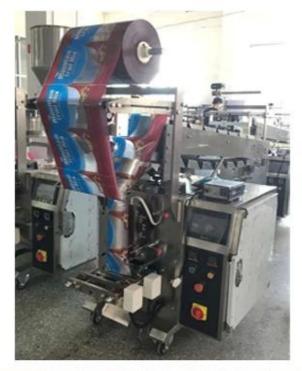

# Semi automatic manual weighing kurkure packing machine

## **Function and Characteristics**

| 1 | Manual weighing and feeding, bucket coveyor is easy for materials package.                                  |
|---|-------------------------------------------------------------------------------------------------------------|
| 2 | It can customized with roller cup and liquid pump measuring way to mix material package.                    |
| 3 | Food grade all stainless steel struction is compact and stable performance.                                 |
| 4 | PLC touch screen,step motor control,easy and accurate to set the bag length.                                |
| 5 | The machine completes the whole procedure of filling,bagging,date printing,charging (exhausting) automatic. |
| 6 | Optional device:Linked-bags device,date printer device,punching hole device,gas filling device.etc          |

Semi-automatic verical packaging machine Details

Easy measurement material package solution!

Stainless steel chain bucket or plastic one,

Customized according to your requirements.

Same 304# stainless steel material, Our Dession,offer you 360° different surface treatment