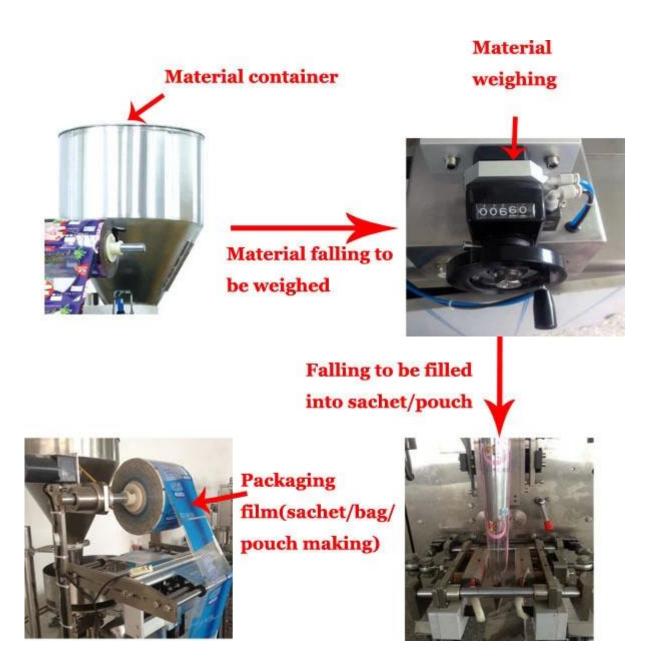

# The Working Process of Pulses Packing Machine:

Automatic weighing—automatic filling—automatic bagging—automatic bag sealing—automatic cutting