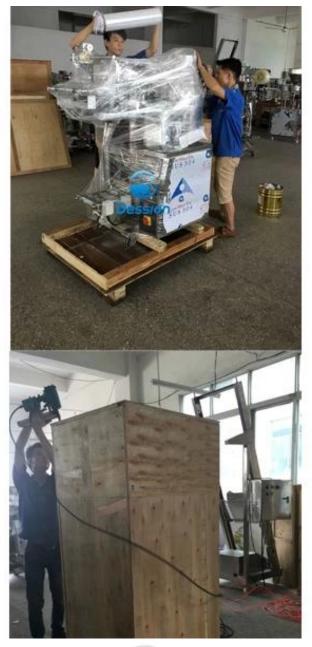

# **Packing and Shipping**

# **Packing Process:**

Step 1,Cleaning

Step 2, Lubrication

Step 3, Wrap Modules With Plastic Film

Step 4, Packing Modules into Plywood Cases (Fumigation free)