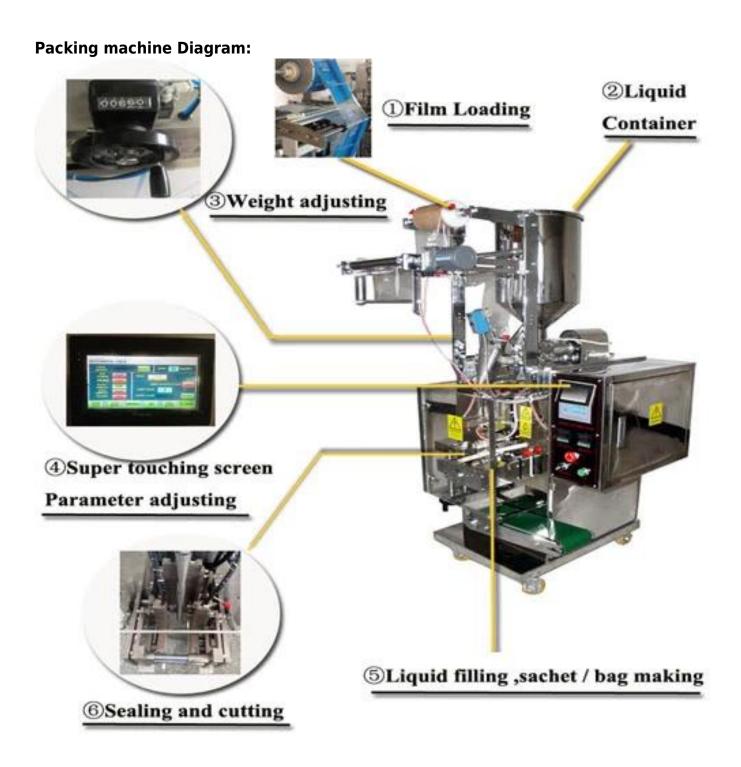

### **Function and Characteristics:**

- 1:Drive system: electric and pneumatic system.
- 2:PLC controller+English/Chinese display screen, all the parameters can be set on the screen.
- 3:The horizontal and vertical heat sealing temperature is controlled by intelligent temperature controlling mechanism.
- 4:Automatic and reliable intelligence photocell tracking system, easy to fix location.
- 5:Step motor is applied in bag-making system with high precision, the error is less than 0.5mm.
- 6:The length of bag is adjustable, no need to change any parts.
- 7:Compact design with caster wheel for easy mobility.

### **Detailed machine:**

20L hopper for liquid storge, can be customized