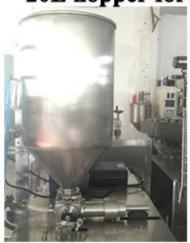

material**

The Heat Sealable Laminated Film like BOPP, PET/PE, PET/Plated AL/PE, Paper/PE, pp, etc.



### **Function and Characteristics:**

- 1:Drive system: electric and pneumatic system.
- 2:PLC controller+English/Chinese display screen, all the parameters can be set on the screen.
- 3:The horizontal and vertical heat sealing temperature is controlled by intelligent temperature controlling mechanism.
- 4:Automatic and reliable intelligence photocell tracking system, easy to fix location.
- 5:Step motor is applied in bag-making system with high precision, the error is less than 0.5mm.
- 6:The length of bag is adjustable, no need to change any parts.
- 7:Compact design with caster wheel for easy mobility.

### **Detailed machine:**





20L hopper for liquid storge, can be customized







# The Working Process of Pulses Packing Machine:

Automatic weighing—automatic filling—automatic bagging—automatic bag sealing—automatic cutting



# **Packing and Shipping**

# **Packing Process:**

Step 1,Cleaning

Step 2, Lubrication

Step 3, Wrap Modules With Plastic Film

Step 4, Packing Modules into Plywood Cases (Fumigation free)