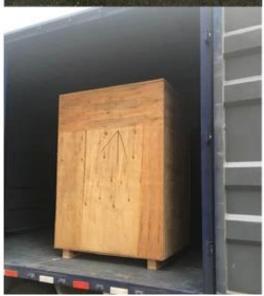

# **Packing and Shipping**

# **Packing Process:**

Step 1,Cleaning

Step 2, Lubrication

Step 3, Wrap Modules With Plastic Film

Step 4, Packing Modules into Plywood Cases (Fumigation free)