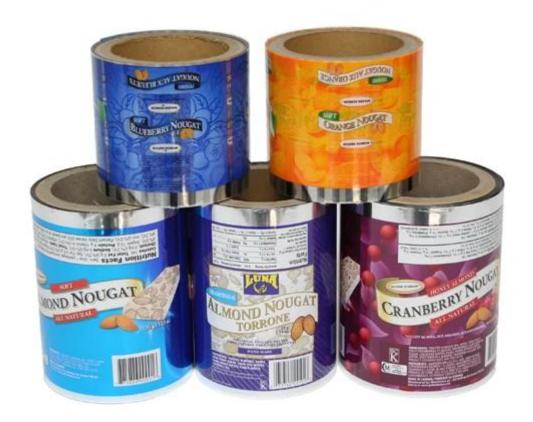

# **Packaging material**

The Heat Sealable Laminated Film like BOPP, PET/PE, PET/Plated AL/PE, Paper/PE, pp, etc.