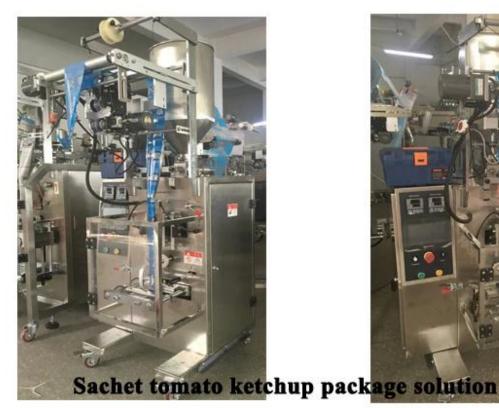

# **Sachet Ketchup Liquid Packing Machine Manufacturer**

Sample bag

# **Application**

This type of packing machine is suit for different kinds of liquid, such as water, sauce, juice, ketchup, paste, cream, shampoo, honey and so on.