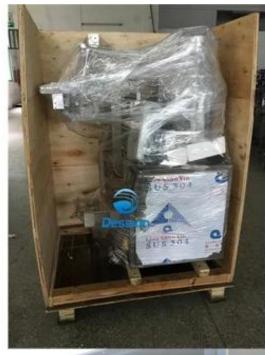

# **Packing and Shipping**

# **Packing Process:**

Step 1,Cleaning

Step 2, Lubrication

Step 3, Wrap Modules With Plastic Film

Step 4, Packing Modules into Plywood Cases (Fumigation free)