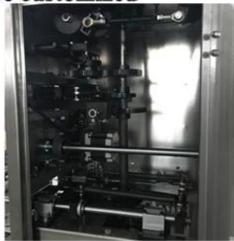

### **Function and Characteristics:**

- 1:Drive system: electric and pneumatic system.
- 2:PLC controller+English/Chinese display screen, all the parameters can be set on the screen.
- 3:The horizontal and vertical heat sealing temperature is controlled by intelligent temperature controlling mechanism.
- 4:Automatic and reliable intelligence photocell tracking system, easy to fix location.
- 5:Step motor is applied in bag-making system with high precision, the error is less than 0.5mm.
- 6:The length of bag is adjustable, no need to change any parts.
- 7:Compact design with caster wheel for easy mobility.