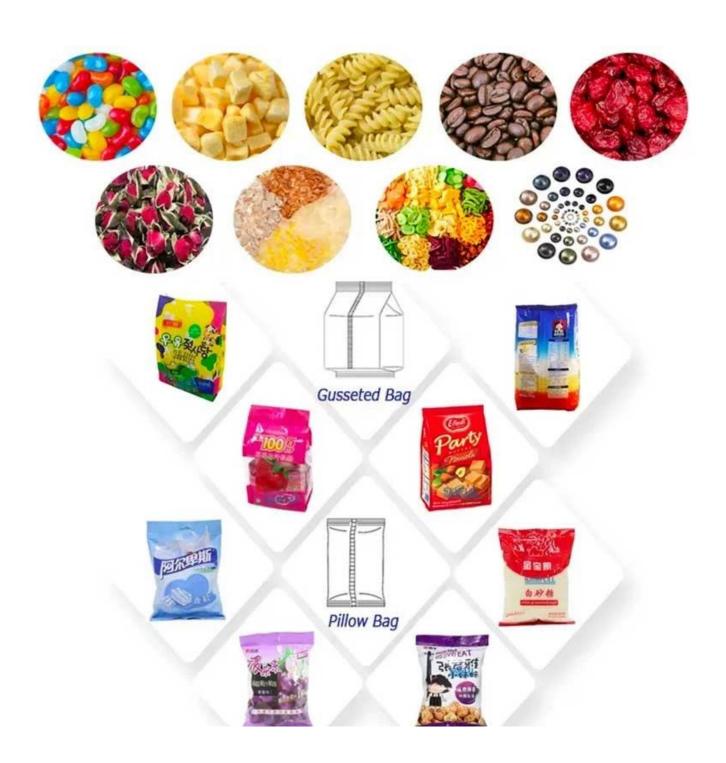

# Multi-heads weigher popcorn puffy food packing machine China factory

INTRODUCE

Multi-heads weigher popcorn puffy food packing machine is specially

designed for packaging granular materials. This unit is equipped with a linear or multi-head weighing machine, which can package various granules and is widely used in biscuits, potato chips, nuts, coffee beans, Fried peas, Trail Mix, Roasted snacks, bear biscuits, seeds, baked goods, rice, cereals, beans and bulk foods.

Bag size: W 50-230 mm, L 60-200 mm

Speed: 60BPM

Control system: PLC with touchscreen interface

Packing materials: Any heat-melt-cut sealing materials such as

BOPP, OPP/PE etc.

With Gusseted device

- 6. Output conveyor 18" (Stainless steel) 400 mm dinitrogen machine
- 7. It can stock ten disposals, and it is simple to change variety.
- 8. Sever motor drawing film, position accurately.