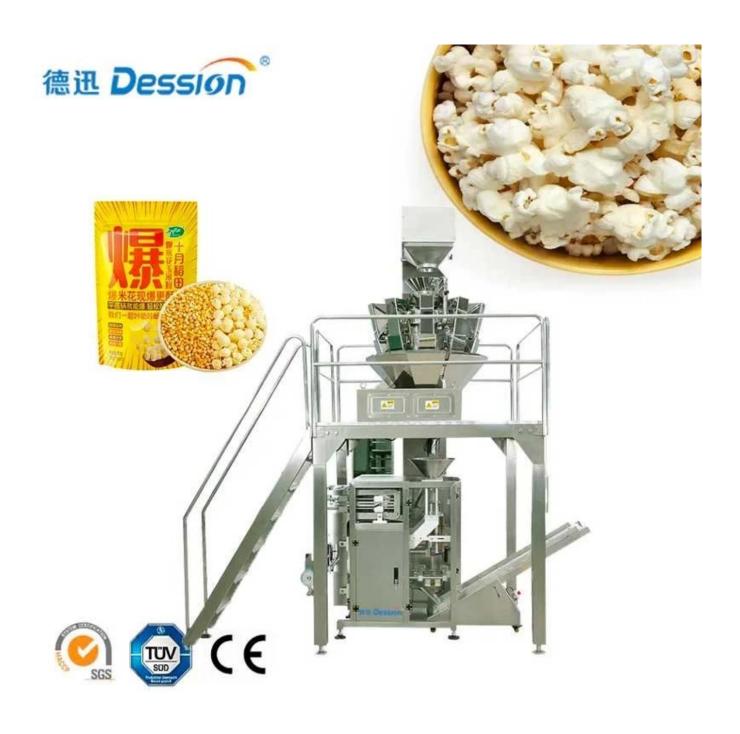

# Multi-heads weigher popcorn puffy food packing machine China factory

INTRODUCE

Multi-heads weigher popcorn puffy food packing machine is specially

designed for packaging granular materials. This unit is equipped with a linear or multi-head weighing machine, which can package various granules and is widely used in biscuits, potato chips, nuts, coffee beans, Fried peas, Trail Mix, Roasted snacks, bear biscuits, seeds, baked goods, rice, cereals, beans and bulk foods.

### < MACHINE ADVANTAGES >>

- 1. Vibration feeder (Stainless steel), volume 300 L
- 2. Z-shape Bucket elevator (Stainless steel), Bucket volume 1.8 L, Capacity 4-6.5 m3/H
- 3. Working platform (Stainless steel), Size: 2000x2000x1000 mm
- 4. Multi-head weigher 10-head, Hopper: 1.6 L, Hopper with dimpled surface
- 5. High-speed vertical form fill and seal machine TY-H-420 Speed up to 80 bags/min (to make empty bags)

Bag size: W 50-230 mm, L 60-200 mm

Speed: 60BPM

Control system: PLC with touchscreen interface

Packing materials: Any heat-melt-cut sealing materials such as

BOPP, OPP/PE etc.

With Gusseted device

- 6. Output conveyor 18" (Stainless steel) 400 mm dinitrogen machine
- 7. It can stock ten disposals, and it is simple to change variety.
- 8. Sever motor drawing film, position accurately.

- 9. Temperature independent control system, precision gets to  $\pm 1^{\circ}$ C.
- 10. Horizontal, vertical temperature control, suitable for various complex PE film packing materials.