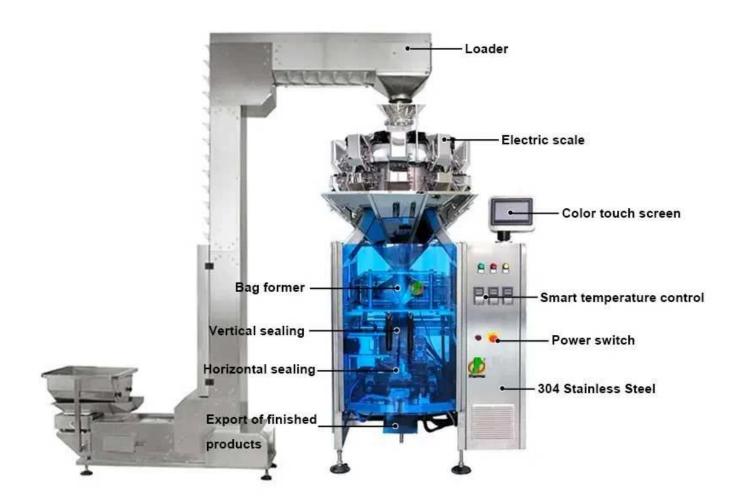

### < MACHINE DETAIL MARKINGS >

#### Film loader

Servo film-pulling and film-loading assembly, with the dancing arm moving up and down, realizing dynamic control of the film tension. The film travels above the eye-mark sensor, realizing precise film tracking and positioning.

**Bag former** 

Drawn down by servo drive friction

pull-down belt, packing film enters the bag former, realizing nice and neat packaging performance. With a user-friendly design, changing the bag former for different film widths is easy.

**End sealing assembly** 

With independent temperature control, the servo control end sealing jaws move in open-close motion. Heated sealing jaws will simultaneously make the top seal of one bag and the bottom seal of the next bag. Then, the Finished pillow bag will be discharged.

### **Intuitive HMI display**

Different settings for set up, commissioning, daily operation and maintenance can be conducted via the touch screen. With the memory function, it is easy for different packing sizes to change over.