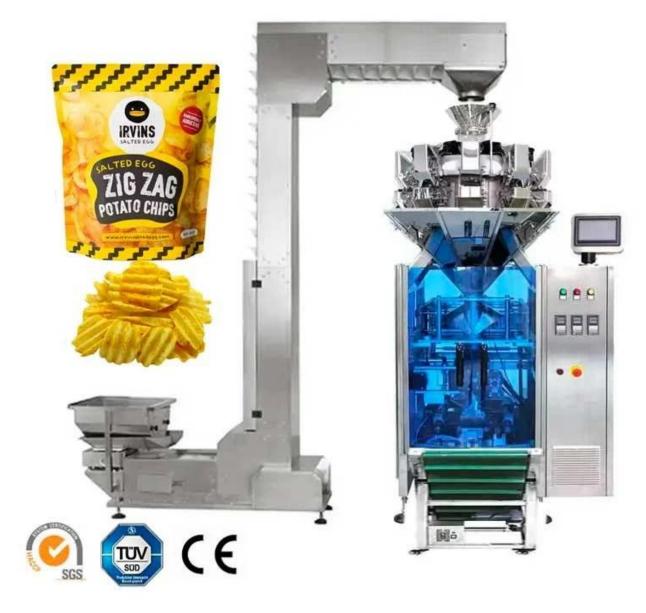

### INTRODUCE

Packaging machine with multi head check weigher cookie packing

machine is specially designed for packaging granular materials. This unit is equipped with a linear or multi-head weighing machine, which can package various granules and is widely used in biscuits, potato chips, nuts, coffee beans, Fried peas, Trail Mix, Roasted snacks, bear biscuits, seeds, baked goods, rice, cereals, beans and bulk foods.

### < MACHINE ADVANTAGES >

Vertical form fill seal (VFFS) packaging machines are used in almost every industry today for a good reason: They are fast, economical packaging solutions that conserve valuable plant floor space.

Whether you're new to packaging machinery or already have multiple systems, you're likely curious about how they work.

Vertical Form Fill Sealing Machine (VFFS) is used for packing many different products: