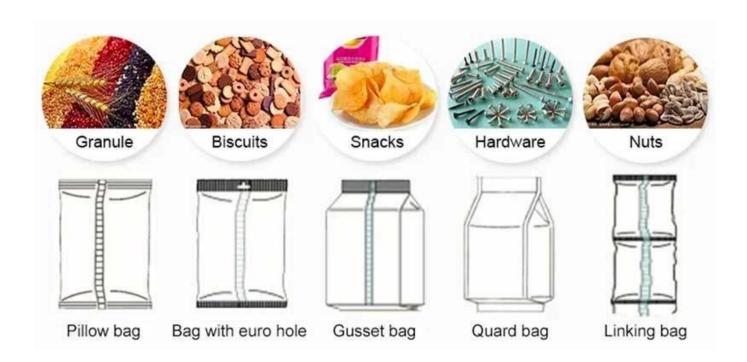

### < APPLICATION SCENARIOS >

- 1. Food Industry: peanuts, popcorn, jelly, data, garlic, beans, grains, soybeans, pistachios, walnuts, rice, corn, sunflower seeds, melon seeds, coffee beans, potato chips, banana chips, plantain chips, chocolate ball, shrimp, sweet candy, sugar, tea, herbs, Chinese medicine, puffed food, dry food, frozen food, frozen vegetables, frozen pea, frozen fish ball, frozen pie, and other granule products.
- 2. Pet Food Industry: dog food, bird food, cat food, fish food, poultry food etc.
- 3. Hardware Industry: plastic pipe elbows, nails, bolts and nuts, buckles, wire connectors, screws and other construction products.