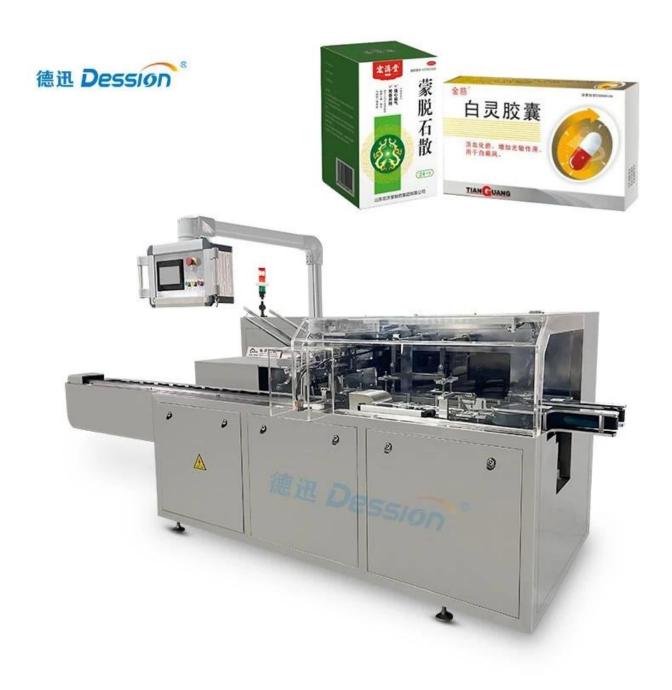

## **Pharmaceutical cartoning machine factory**

**Detailed Images** 

### **Product Advantages**

Efficiency: The DS-B050 Cosmetic Cartoning Machine offers a production capacity of 40-50 boxes per minute, significantly increasing packaging efficiency.

Precision: Equipped with a PLC operating system, it ensures precise material handling, counting, and packaging, reducing errors.

Customizable: The machine can accommodate a range of carton sizes and paper types, making it adaptable to various cosmetic products.

Convenience: Integrated light, gas, and electricity systems simplify operation, maintenance, and

#### material handling.

International Quality: DESSION's commitment to quality is reflected in its international certifications, including CE, ROHS, and SGS, ensuring a reliable and safe packaging solution.