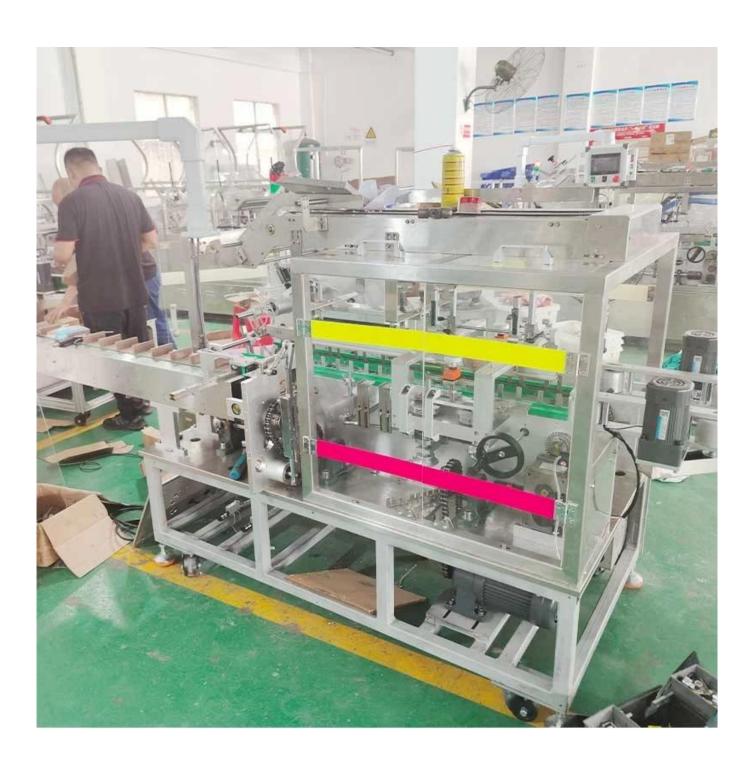

# Conveyor belt

The size and size of the conveyor belt can be customized according to the product, and can also be adjusted

# Suction box device

Vacuum suction box, the suction box is firm, not easy to drop, automatic box opening

## Product push

After the box is opened, the booster will push the product into the box

# Automatic box sealing

Automatic ear folding, box sealing, hot-melt machine can be installed for sealing with glue