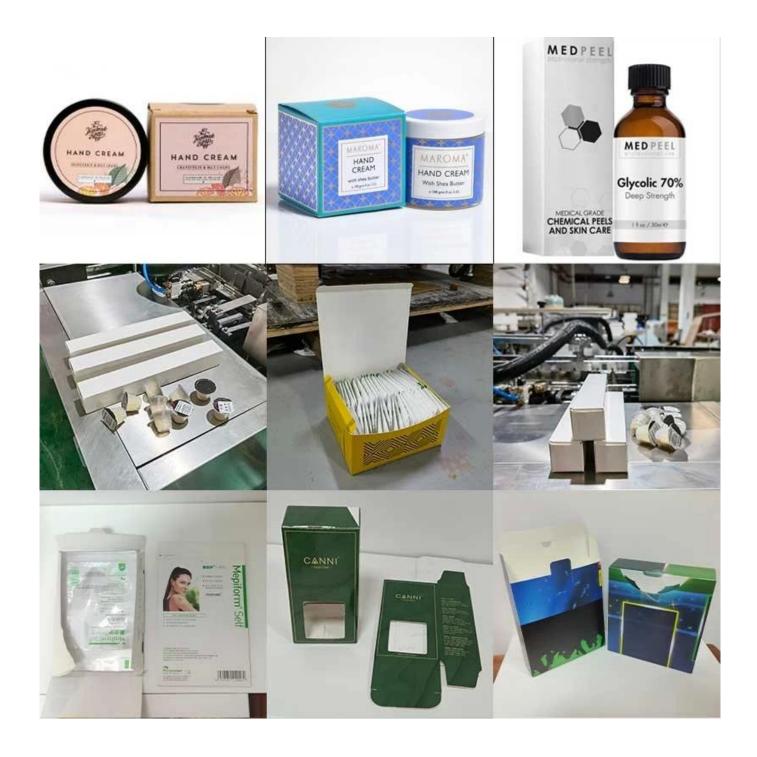

## **Pharmaceutical cartoning machine factory**

**Detailed Images** 

# Conveyor belt

The size and size of the conveyor belt can be customized according to the product, and can also be adjusted

# Suction box device

Vacuum suction box, the suction box is firm, not easy to drop, automatic box opening

## Product push

After the box is opened, the booster will push the product into the box

# Automatic box sealing

Automatic ear folding, box sealing, hot-melt machine can be installed for sealing with glue