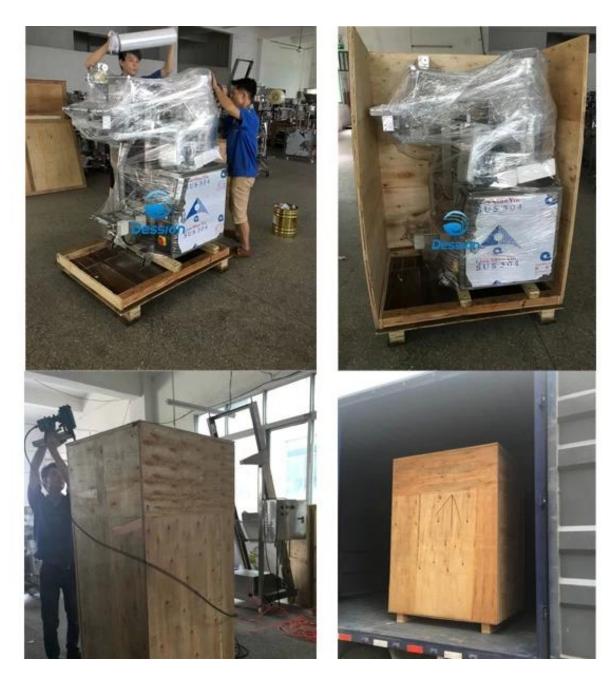

# **Packaging material**

It can be PE/polyethylene, PE/aluminum plating, pet/PE, pp, and other heat sealing packaging materials, etc.

Packaging And Shipping:

Firstly Wrap Modules With Plastic Film ,Then Packing Modules into Plywood Cases(Fumigation free).

Upon receipt of payment, delivery date will be in 10-35days, By Train, by Sea or by Express (DHL, Fedex etc) Shipment cost will depend on the destination, shipment way and the weight of the goods.

中外运敦豪