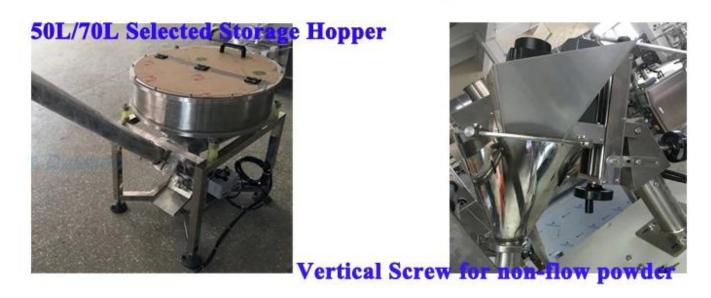

### Packing machine details:

super touching screen, customized 50L/70L storage hopper, screw measuring equipment