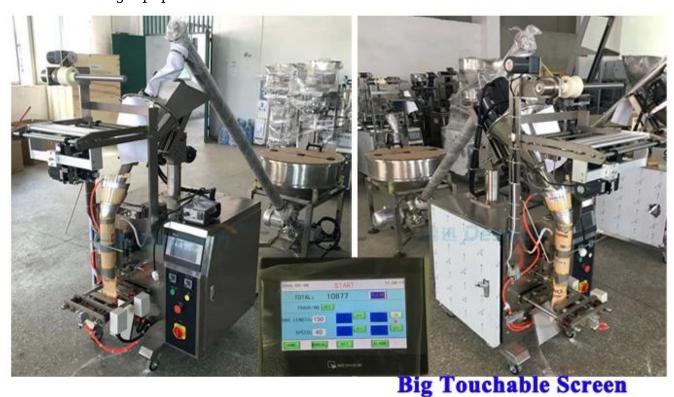

### Packing machine details:

super touching screen, customized 50L/70L storage hopper, screw measuring equipment