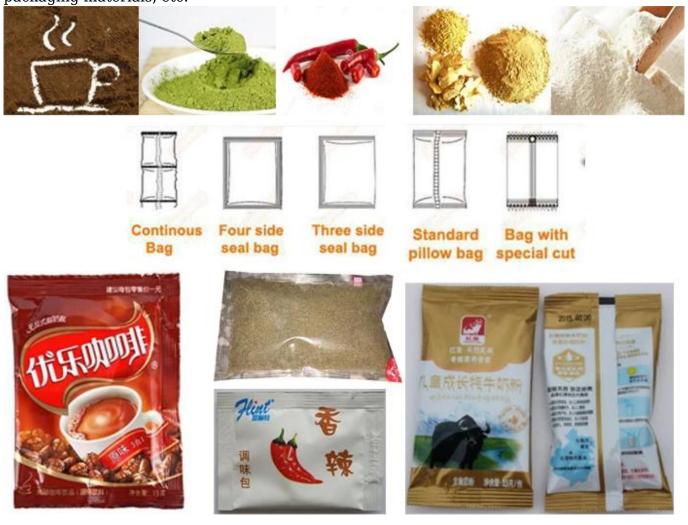

## **Application**

This type of packing machine is suitable for all kinds of powder/powdered materials, such as flour, milk powder, Coffee powder,soy bean powder,soy milk powder,etc.

# **Packaging material**

It can be PE/polyethylene, PE/aluminum plating, pet/PE, pp, and other heat sealing packaging materials, etc.

Packaging And Shipping:

Firstly Wrap Modules With Plastic Film ,Then Packing Modules into Plywood Cases(Fumigation free).