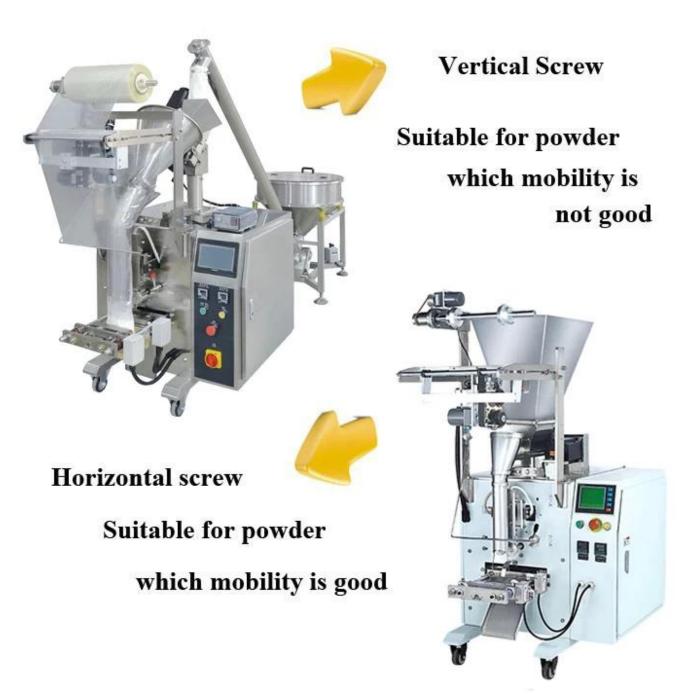

### Packing machine details:

super touching screen, customized 50L/70L storage hopper, screw measuring equipment