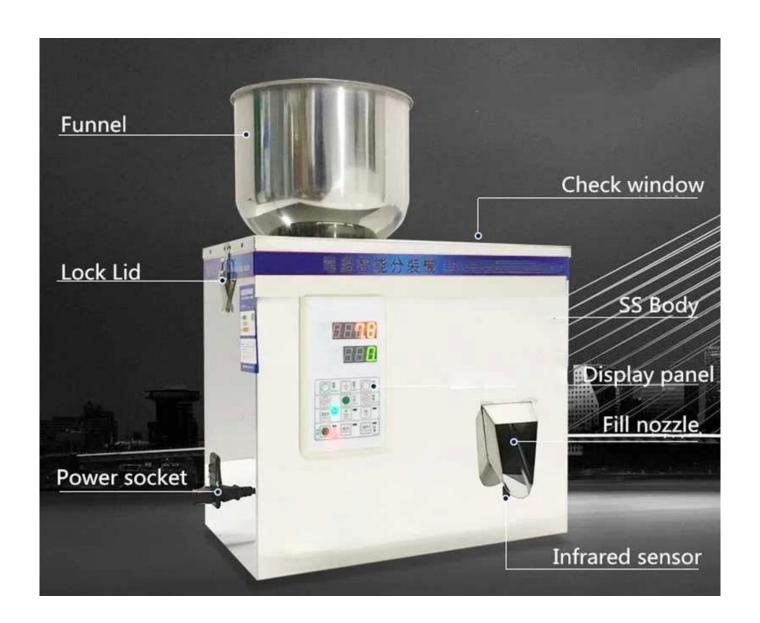

## **DETAIL**

## **Stainless Steel Construction**

The whole shell is made of foodgrade stainless steel, which is durable for long-term use. Easy to open and close with the solid buckles.

The data mouth will connect with a sealing machine.

## **Intelligent Control Panel**

A high-accuracy microcomputer control system makes the weighing and filling process scientific and less error. Easy to operate.

## **Transparent Window**

A transparent, visible window is used to observe the inside working of the machine. 3 bolts to reduce the rate of damage to inner parts during transportation.

#### **Infrared Induction Head**

An infrared inductive head under the outlet is so sensitive that the sensor will be triggered, and the material will fall when you put a bag or bottle under it.