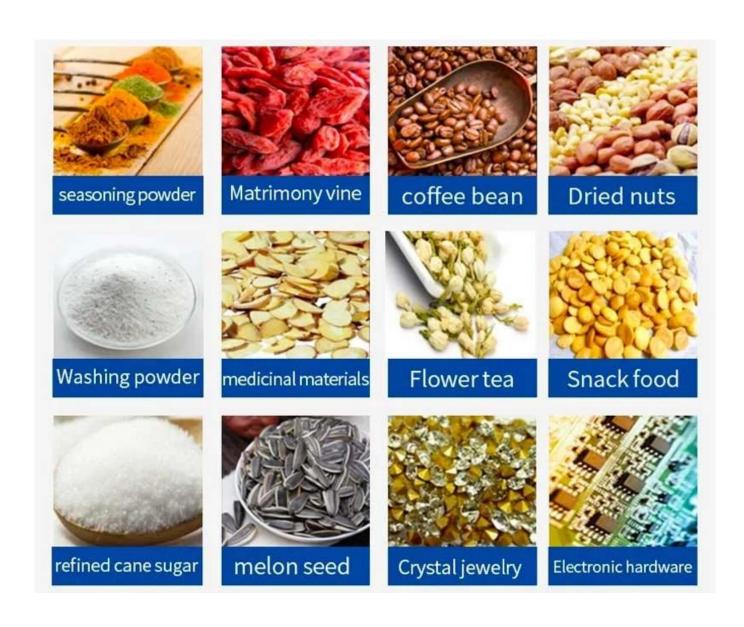

ackaging Machine China Manufacturer





## INTRODUCE

Multi-functional packaging, suitable for many types of goods, stainless steel housing, the appearance of fine high-end. It has an intelligent

design and simple operation, with a new foot switch discharge operation more convenient and durable, sophisticated sensors quantitative, three-level vibration cutting, adjustable, microcomputer control board more durable energy conservation, the use of four casters for easy bottom moving, fast, error is small, high performance, filling, bag, about one minute 10-20 different items depending on the package may be, 1-100g quantitative, between the number of programs according to their needs PC board above setting adjustment. 1-year warranty and lifetime maintenance.

## < APPLICATION SCENARIOS >>



## < MACHINE ADVANTAGES >

- 1). High precision weighing sensing;
- 2). Overweight automatic alarm;
- 3). Intelligent microcomputer operation;
- 4). Automatic shutdown when there is no material;
- 5). Suitable for many types of goods;
- 6). Using continuous weighing design;

CONTACT NOW Jm

< MACHINE DETAIL MARKINGS >



## **DETAIL**



## STAINLESS STEEL CONSTRUCTION

## **Stainless Steel Construction**

The whole shell is made of foodgrade stainless steel, which is durable for long-term use. Easy to open and close with the solid buckles.

The data mouth will connect with a sealing machine.



INTELLIGENT CONTROL PANEL

## **Intelligent Control Panel**

A high-accuracy microcomputer control system makes the weighing and filling process scientific and less error. Easy to operate.



##