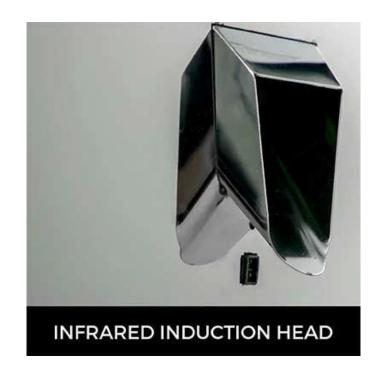

#### **Infrared Induction Head**

An infrared inductive head under the outlet is so sensitive that the sensor will be triggered, and the material will fall when you put a bag or bottle under it.