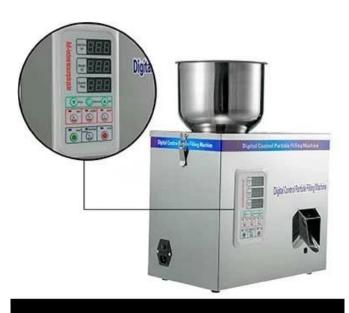

## **DETAIL**

## **Stainless Steel Construction**

The whole shell is made of foodgrade stainless steel, which is durable for long-term use. Easy to open and close with the solid buckles.

The data mouth will connect with a sealing machine.

## **Intelligent Control Panel**

A high-accuracy microcomputer control system makes the weighing and filling process scientific and less error. Easy to operate.