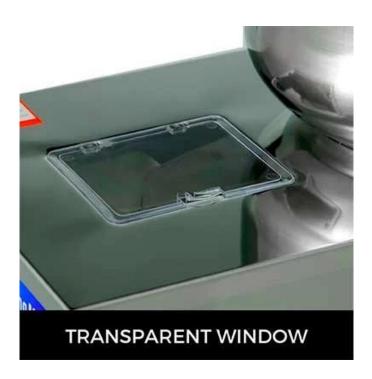

## **Transparent Window**

A transparent, visible window is used to observe the inside working of the machine. 3 bolts to reduce the rate of damage to inner parts during transportation.