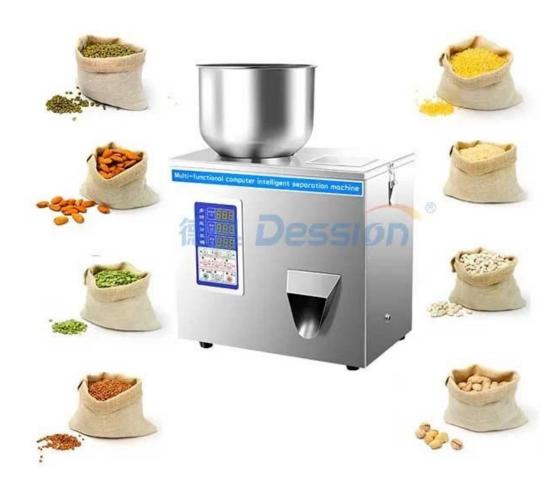

## small business Seeds Packaging Machine China Manufacturer

## INTRODUCE

Multi-functional packaging, suitable for many types of goods, stainless steel housing, the appearance of fine high-end. It has an intelligent

design and simple operation, with a new foot switch discharge operation more convenient and durable, sophisticated sensors quantitative, three-level vibration cutting, adjustable, microcomputer control board more durable energy conservation, the use of four casters for easy bottom moving, fast, error is small, high performance, filling, bag, about one minute 10-20 different items depending on the package may be, 1-100g quantitative, between the number of programs according to their needs PC board above setting adjustment. 1-year warranty and lifetime maintenance.