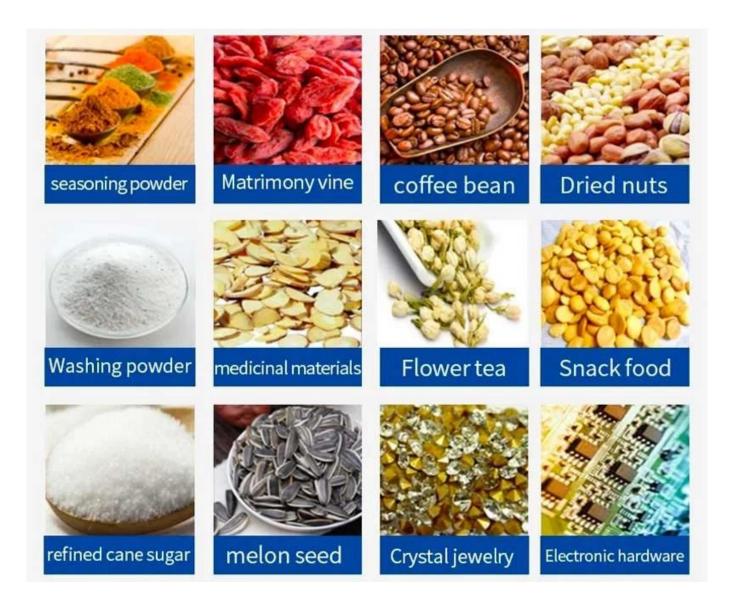

d mini Small Packet Packing Machine



# INTRODUCE

Multi-functional packaging, suitable for many types of goods, stainless steel housing, the appearance of fine high-end. It has an intelligent

<

design and simple operation, with a new foot switch discharge operation more convenient and durable, sophisticated sensors quantitative, three-level vibration cutting, adjustable, microcomputer control board more durable energy conservation, the use of four casters for easy bottom moving, fast, error is small, high performance, filling, bag, about one minute 10-20 different items depending on the package may be, 1-100g[] quantitative, between the number of programs according to their needs PC board above setting adjustment. 1-year warranty and lifetime maintenance.

# < APPLICATION SCENARIOS >



# < MACHINE ADVANTAGES >

- 1). High precision weighing sensing;
- 2). Overweight automatic alarm;
- 3). Intelligent microcomputer operation;
- 4). Automatic shutdown when there is no material;
- 5). Suitable for many types of goods;
- 6). Using continuous weighing design;



# < MACHINE DETAIL MARKINGS >



DETAIL

<



### **Stainless Steel Construction**

The whole shell is made of foodgrade stainless steel, which is durable for long-term use. Easy to open and close with the solid buckles. The data mouth will connect with a sealing machine.



### INTELLIGENT CONTROL PANEL

### **Intelligent Control Panel**

A high-accuracy microcomputer control system makes the weighing and filling process scientific and less error. Easy to operate.



#### **Transparent Window**

A transparent, visi