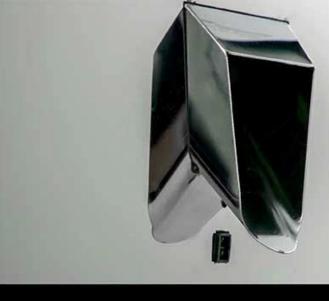

### **Infrared Induction Head**

An infrared inductive head under the outlet is so sensitive that the sensor will be triggered, and the material will fall when you put a bag or bottle under it.