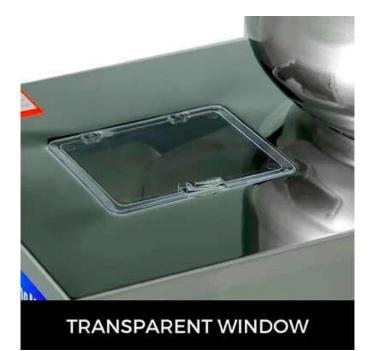

#### **Transparent Window**

A transparent, visible window is used to observe the inside working of the machine. 3 bolts to reduce the rate of damage to inner parts during transportation.

INFRARED INDUCTION HEAD