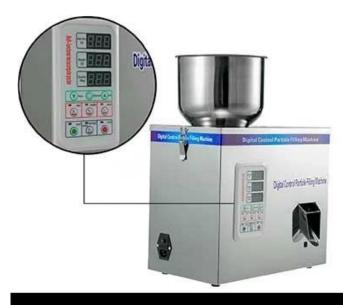

small business standard mini Small Packet Packing Machine

# INTRODUCE

Multi-functional packaging, suitable for many types of goods, stainless steel housing, the appearance of fine high-end. It has an intelligent

<

design and simple operation, with a new foot switch discharge operation more convenient and durable, sophisticated sensors quantitative, three-level vibration cutting, adjustable, microcomputer control board more durable energy conservation, the use of four casters for easy bottom moving, fast, error is small, high performance, filling, bag, about one minute 10-20 different items depending on the package may be, 1-100g[] quantitative, between the number of programs according to their needs PC board above setting adjustment. 1-year warranty and lifetime maintenance.

# < MACHINE DETAIL MARKINGS >

DETAIL

<

### INTELLIGENT CONTROL PANEL

### **Intelligent Control Panel**

A high-accuracy microcomputer control system makes the weighing and filling process scientific and less error. Easy to operate.