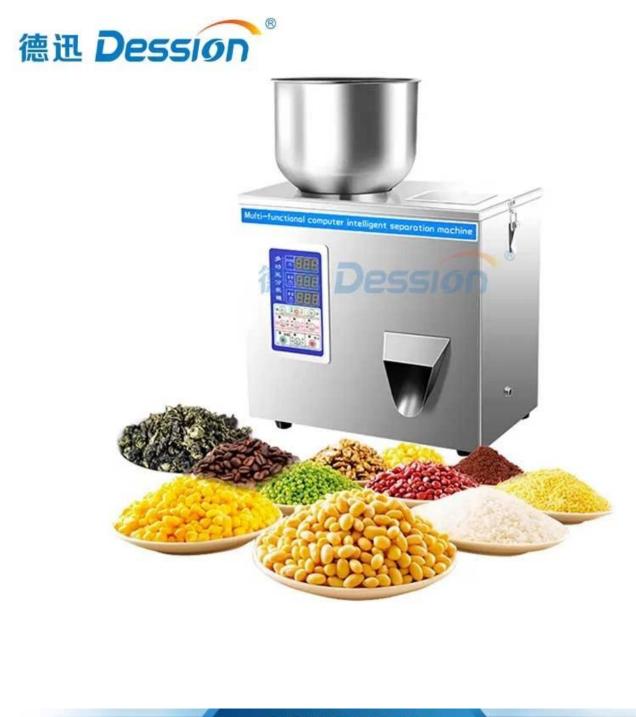

small business standard mini Small Packet Packing Machine

# INTRODUCE

Multi-functional packaging, suitable for many types of goods, stainless steel housing, the appearance of fine high-end. It has an intelligent

<

design and simple operation, with a new foot switch discharge operation more convenient and durable, sophisticated sensors quantitative, three-level vibration cutting, adjustable, microcomputer control board more durable energy conservation, the use of four casters for easy bottom moving, fast, error is small, high performance, filling, bag, about one minute 10-20 different items depending on the package may be, 1-100g[] quantitative, between the number of programs according to their needs PC board above setting adjustment. 1-year warranty and lifetime maintenance.