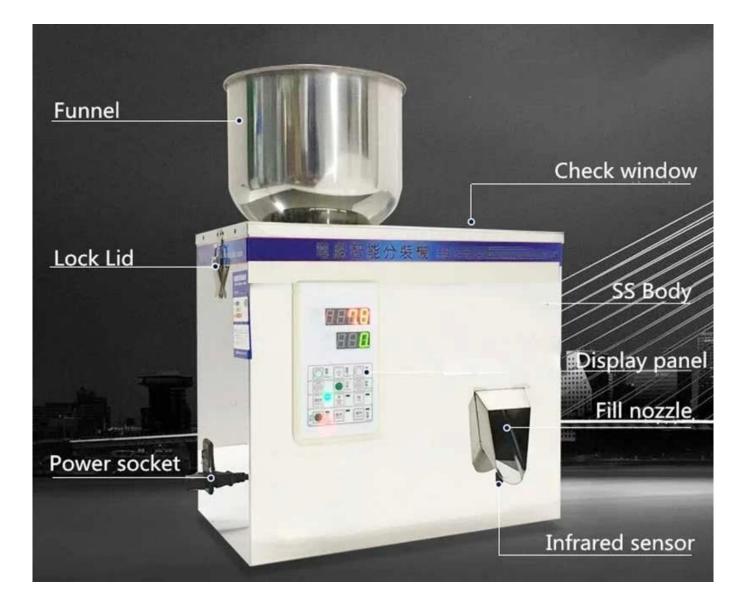

# < MACHINE DETAIL MARKINGS >

DETAIL

<

### **Stainless Steel Construction**

The whole shell is made of foodgrade stainless steel, which is durable for long-term use. Easy to open and close with the solid buckles. The data mouth will connect with a sealing machine.

### INTELLIGENT CONTROL PANEL

### **Intelligent Control Panel**

A high-accuracy microcomputer control system makes the weighing and filling process scientific and less error. Easy to operate.

#### **Transparent Window**

A transparent, visible window is used to observe the inside working of the machine. 3 bolts to reduce the rate of damage to inner parts during transportation.

INFRARED INDUCTION HEAD

### **Infrared Induction Head**

An infrared inductive head under the outlet is so sensitive that the sensor will be triggered, and the material will fall when you put a bag or bottle under it.