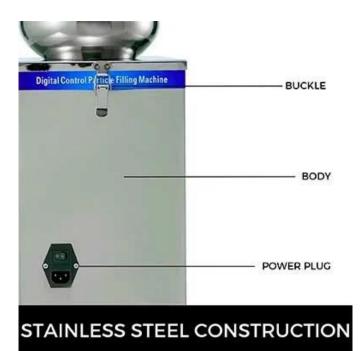

# < MACHINE DETAIL MARKINGS >

DETAIL

<

### **Stainless Steel Construction**

The whole shell is made of foodgrade stainless steel, which is durable for long-term use. Easy to open and close with the solid buckles. The data mouth will connect with a sealing machine.