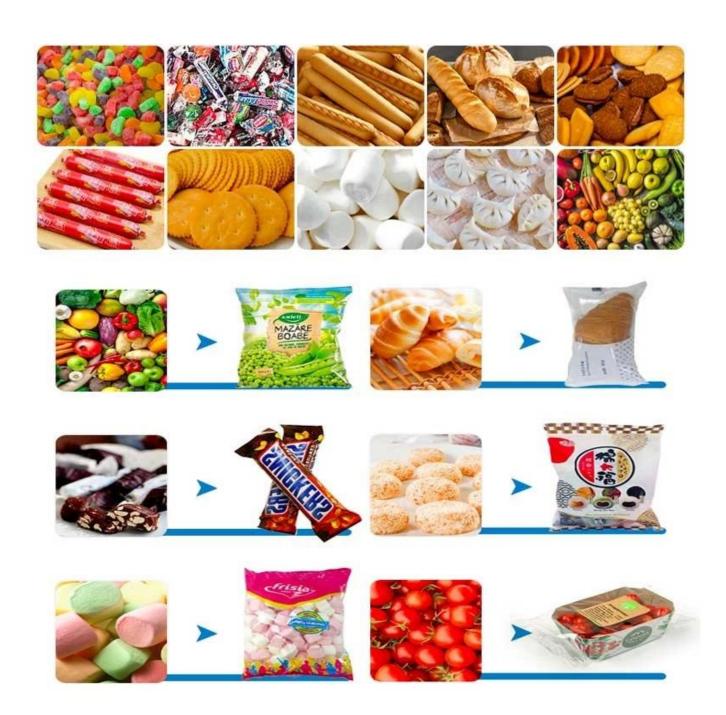

#### Vegetable packaging machine price



### INTRODUCE

This is a flow packing machine specially customized for fruit and vegetable packing.

It is suitable for individual packing of all kinds of vegetables. Such as radishes bunch, celery, lettuce, endives, green bean, bananas, kiwis, carrot, herbs, apple, orange, aubergines, green bean, tomato, onion, asparagus, leeks, etc.

### < APPLICATION SCENARIOS >





### < MACHINE ADVANTAGES >

The DS-350X features a new and aesthetically pleasing design, incorporating a more rational structure and advanced technology.

Equipped with an imported PLC computer control system and color touch screen, the machine ensures easy and efficient operation.

The use of imported film transport system and color standard sensor enables accurate positioning, ensuring excellent and visually appealing packaging.

Multiple automatic alarm protection functions are integrated to minimize potential damage, enhancing the machine's reliability and durability. The DS-350X offers flexibility with various bag shapes, including pillow bags, pockets, and hole bags, meeting diverse packaging needs.



### < MACHINE DETAIL MARKINGS >





**External Film Placement** 

Using exte