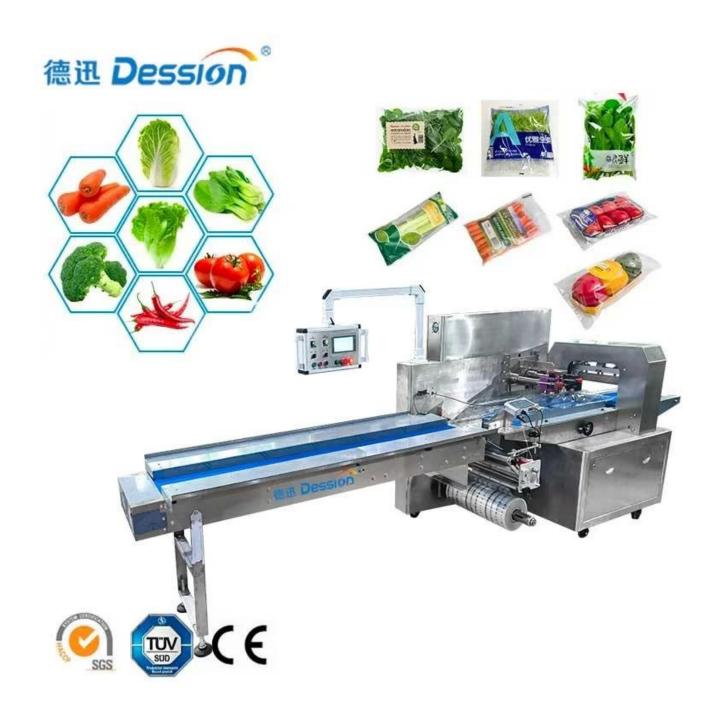

#### Vegetable packaging machine price

### INTRODUCE

This is a flow packing machine specially customized for fruit and vegetable packing.

It is suitable for individual packing of all kinds of vegetables. Such as radishes bunch, celery, lettuce, endives, green bean, bananas, kiwis, carrot, herbs, apple, orange, aubergines, green bean, tomato, onion, asparagus, leeks, etc.

### < APPLICATION SCENARIOS >