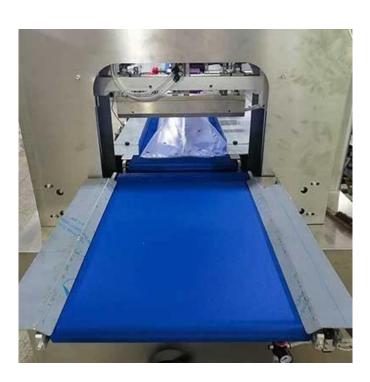

### < MACHINE DETAIL MARKINGS >

**External Film Placement** 

Using external film placement structure, packaging film installation is more simple, more quickly.

**Bag Making Device** 

Automatic roll film forming bag shape, flexible and convenient.