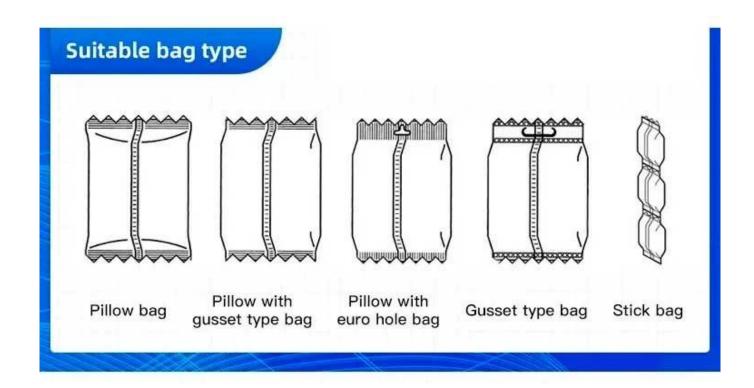

The use of imported film transport system and color standard sensor enables accurate positioning, ensuring excellent and visually appealing packaging.

Multiple automatic alarm protection functions are integrated to minimize potential damage, enhancing the machine's reliability and durability. The DS-350X offers flexibility with various bag shapes, including pillow bags, pockets, and hole bags, meeting diverse packaging needs.