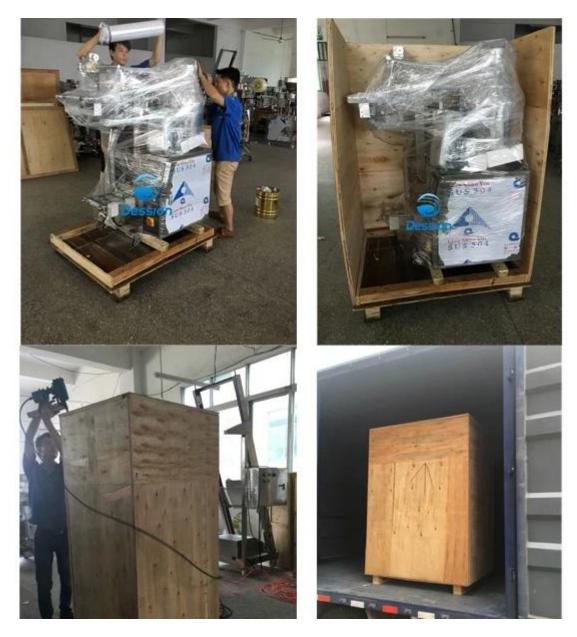

# **Packaging & Shipping:**

## Packaging

Firstly Wrap Modules With Plastic Film ,Then Packing Modules into Plywood Cases( Fumigation free).

# Shipping:

Upon receipt of payment , delivery date will be in 10-35days, By Train, by Sea or by Express (DHL,Fedex etc) Shipment cost will depend on the destination, shipment way and the weight of the goods.