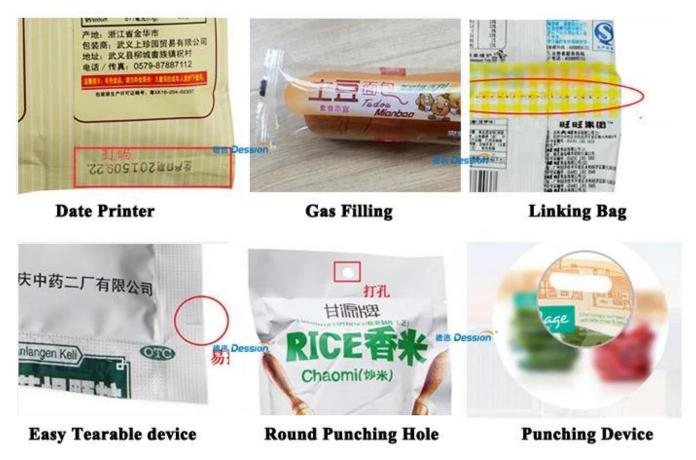

## **Optional device:**

#### Stick sugar packaging machine advantages:

| 1 | Food grade all stainless steel struction is compact and stable performance.                                |
|---|------------------------------------------------------------------------------------------------------------|
| 2 | PLC touch screen, step motor control, easy and accurate to set the bag length.                             |
| 3 | Rolled cup filler device can adjust packaging capacity during the running, improve productivity.           |
| 4 | The machine completes the whole procedure of filling,bagging,date printing,charging(exhausting) automatic. |
| 5 | Optional device:Linked-bags device,date printer device,punching hole device,gas filling device.etc         |