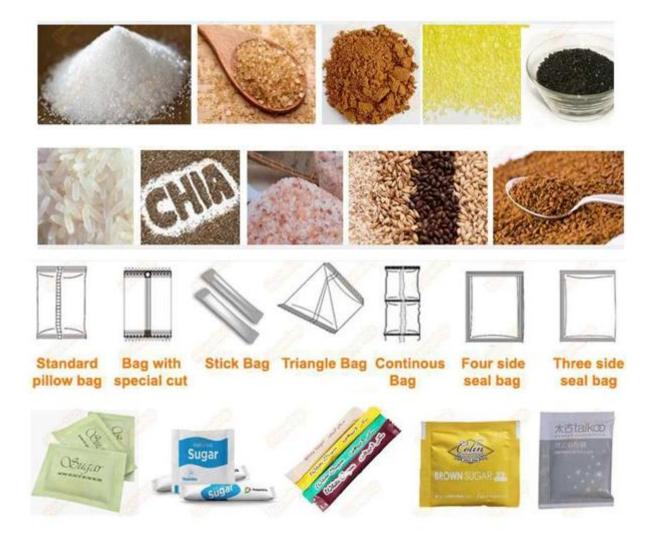

## Application

This type of packing machine is suit for small granules such as coffee, sugar, salt, tea,rice,beans,seeds,spice,nuts,drying fruits,etc.

#### Bag type

Packaging material can be PE/polyethylene,PE/aluminum plating, pet/PE, pp, and other heat sealing packaging materials, etc.