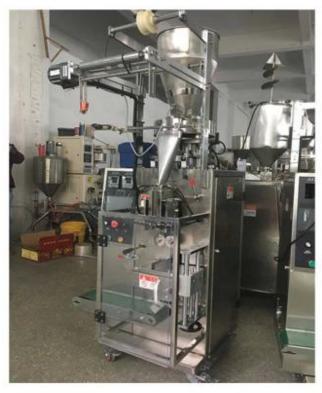

#### vffs sugar sachet packing machine for sale

More of packing machine details:

Sachet / Stick package solution for granules Small size and easy-operation packing machine

**Case:** If you have other **requirements**, just let me know your idea.we will give you best solution.

#### Stick sugar packaging machine advantages:

| 1 | Food grade all stainless steel struction is compact and stable performance.                                |
|---|------------------------------------------------------------------------------------------------------------|
| 2 | PLC touch screen, step motor control, easy and accurate to set the bag length.                             |
| 3 | Rolled cup filler device can adjust packaging capacity during the running, improve productivity.           |
| 4 | The machine completes the whole procedure of filling,bagging,date printing,charging(exhausting) automatic. |
| 5 | Optional device:Linked-bags device,date printer device,punching hole device,gas filling device.etc         |