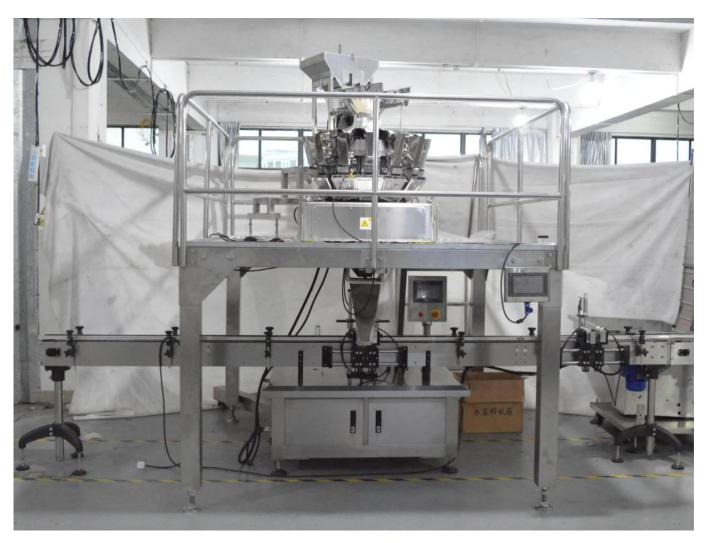

## Machine Details:

| Electronic Scale |                    |
|------------------|--------------------|
| Capacity         | 900-1500 bottle/HR |
| Filling Range    | 50-1000g           |
| Power            | 220V 50/60HZ 3KW   |
| Machine Size     | 2000*3000*3000mm   |
| Machine Weight   | 800KG              |