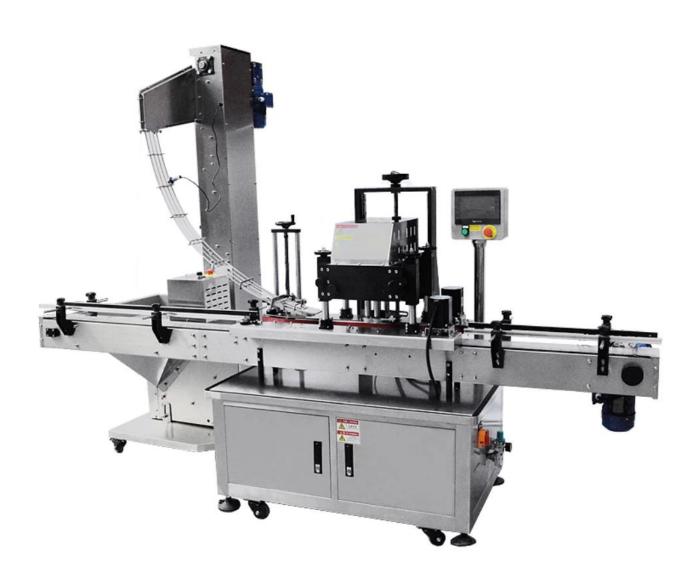

| Lifting capping machine + automatic capping machine |                 |  |  |  |
|-----------------------------------------------------|-----------------|--|--|--|
| 11 0                                                |                 |  |  |  |
| Power                                               | 220V 50HZ 1500W |  |  |  |
| Bottle Height                                       | 38-300mm        |  |  |  |
| Cap Diameter                                        | 20-85mm         |  |  |  |
| Air Compressor                                      | 0.3-0.5mpa      |  |  |  |
| capacity                                            | 1600-2400/HR    |  |  |  |
| Machine Size                                        | 2000*800*1600mm |  |  |  |
| Machine Weight                                      | 200KG           |  |  |  |