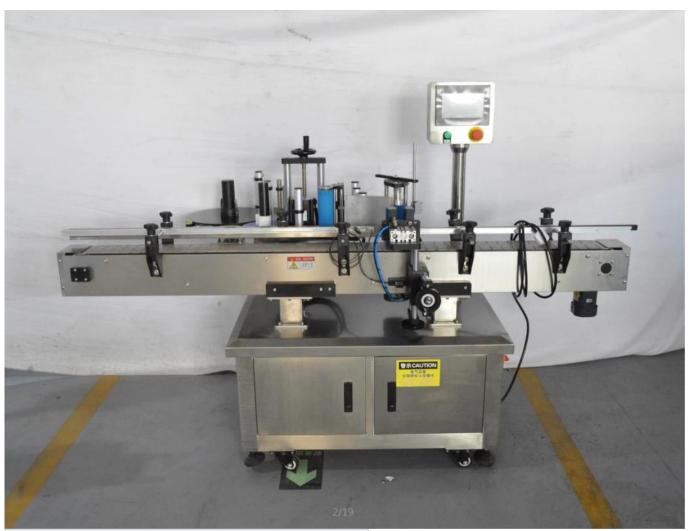

| Labeling Machine |                     |  |  |  |
|------------------|---------------------|--|--|--|
| Power            | 220V 50HZ 1200W     |  |  |  |
| Bottle Size      | Diameter 30-100mm;  |  |  |  |
|                  | Height 30-200mm     |  |  |  |
| Label Size       | Deight 15-130mm     |  |  |  |
| Capacity         | 1500-2400 bottle/HR |  |  |  |
| Machine Size     | 2000*900*1400mm     |  |  |  |