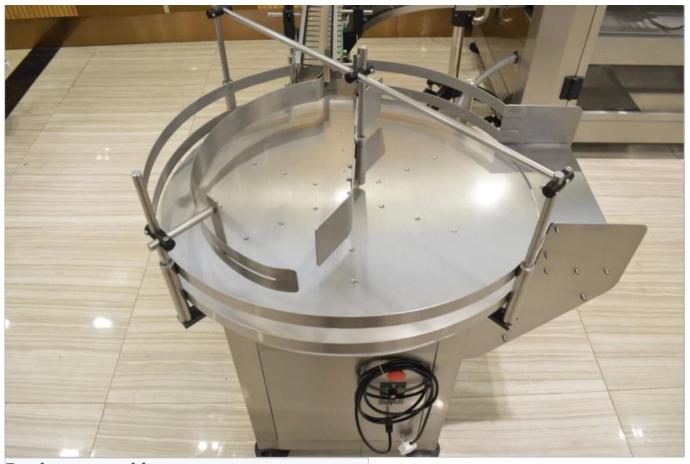

| Bottle unscrambler        |                      |  |  |  |
|---------------------------|----------------------|--|--|--|
| Diameter                  | about 800mm          |  |  |  |
| Machine Size              | 1000*900*1300mm      |  |  |  |
| Conveyor Height 800-850mm |                      |  |  |  |
| Power                     | 220V 50HZ 0.37KW     |  |  |  |
| Weight                    | 65KG                 |  |  |  |
| Bottle Size               | Dia 20-100mm; Height |  |  |  |
|                           | 20-150mm             |  |  |  |