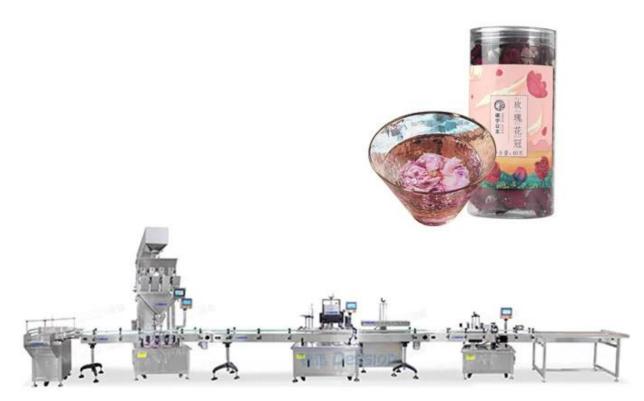

## Automatic Tea Bottle Filling Capping Machine Granule Bottle Filling Machine

It is suitable for the filling and capping of various granule, application of agrochemical, daily chemical, food and other industries. Can be matched labeling machine equipment into the production line.

## Machine Details:

| Electronic Scale |                    |
|------------------|--------------------|
| Capacity         | 900-1500 bottle/HR |
| Filling Range    | 50-1000g           |
| Power            | 220V 50/60HZ 3KW   |
| Machine Size     | 2000*3000*3000mm   |
| Machine Weight   | 800KG              |